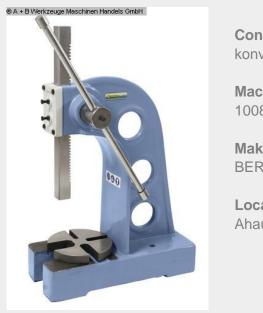

## BERNARDO DP 5 (1008-8392003)

Control type konventionell

Machine no. 1008-8392003

Make BERNARDO

Location Ahaus

## Description :

- for pressing in and out of bearings, bushings, ...
- the basic body of the model DP 5 made of high-quality gray cast iron
- Includes mounting holes, ideal for mounting on a workbench
- suitable for bushing, straightening, bending, broaching, ...
- variably adjustable lever bar, depending on the required effort
- ideal for repair shops and the general workshop area

## Machine attributes

| pressure:                      | 5,0 t              |
|--------------------------------|--------------------|
| throat:                        | 215 mm             |
| workpiece height max .:        | 445 mm             |
| Mandrel diameter:              | 50 x 50 x 645 mm   |
| table plate:                   | Ø 275 mm           |
| total power requirement:       | manuell kW         |
| weight of the machine ca .:    | 160 kg.            |
| dimensions of the machine ca.: | 370 x 550 x 810 mm |