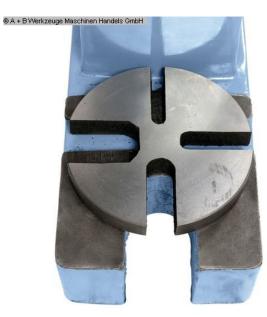

## Description :

- for pressing in and out of bearings, bushings, ...
- the basic body of the model DP 5 made of high-quality gray cast iron
- Includes mounting holes, ideal for mounting on a workbench
- suitable for bushing, straightening, bending, broaching, ...
- variably adjustable lever bar, depending on the required effort
- ideal for repair shops and the general workshop area

## Machine attributes

| pressure:                      | 5,0 t              |
|--------------------------------|--------------------|
| throat:                        | 215 mm             |
| workpiece height max .:        | 445 mm             |
| Mandrel diameter:              | 50 x 50 x 645 mm   |
| table plate:                   | Ø 275 mm           |
| total power requirement:       | manuell kW         |
| weight of the machine ca .:    | 160 kg.            |
| dimensions of the machine ca.: | 370 x 550 x 810 mm |