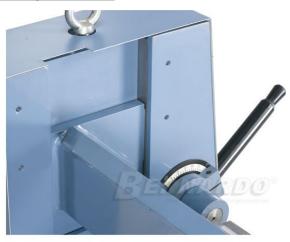

#### characteristics

- Easy to use swivel bending machine
- Flat guide for exact movement of the upper beam
- Manually adjustable bending angle using a scale
- Robust welded steel construction, designed for heavy use
- Large opening width for processing tall workpieces
- Optionally with back gauge for series work
- Quick and easy bending process using a bow handle
- Workpiece clamping by means of a large lever