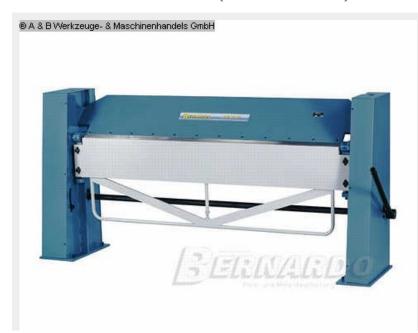

#### characteristics

- Easy to use swivel bending machine
- Flat guide for exact movement of the upper beam
- Manually adjustable bending angle using a scale
- Robust welded steel construction, designed for heavy use
- Large opening width for processing tall workpieces
- Optionally with back gauge for series work
- Quick and easy bending process using a bow handle
- Workpiece clamping by means of a large lever

### **Machine attributes**

sheet width:

plate thickness:

daylight opening:

bending angle max.:

work height max.:

total power requirement:

weight of the machine ca.:

2,0 mm

124 mm

0 - 135 °

930 mm

von Hand kW

1.010 kg

dimensions of the machine ca.:  $2,75 \times 0,56 \times 1,26 \text{ m}$ 