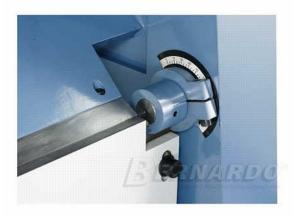

#### characteristics

- Easy to use swivel bending machine
- Flat guide for exact movement of the upper beam
- Manually adjustable bending angle using a scale
- Robust welded steel construction, designed for heavy use
- Large opening width for processing tall workpieces
- Optionally with back gauge for series work
- Quick and easy bending process using a bow handle
- Workpiece clamping by means of a large lever