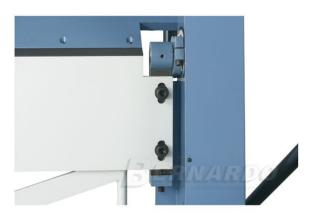

#### characteristics

- Easy to use swivel bending machine
- Flat guide for exact movement of the upper beam
- Manually adjustable bending angle using a scale
- Robust welded steel construction, designed for heavy use
- Large opening width for processing tall workpieces
- Optionally with back gauge for series work
- Quick and easy bending process using a bow handle
- Workpiece clamping by means of a large lever