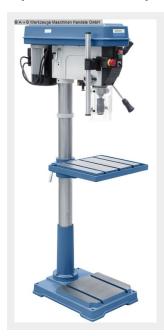

#### Furnishing:

- Surface-machined work table
- Height adjustable via rack and hand crank
- Ground base plate with T-slots for clamping high workpieces
- V-belt drive with balanced drive pulleys for smooth running
- Adjustable drilling depth stop for precise infeed of the quill
- Powerful 2-stage motor, speed range from 80 2130 rpm
- Direction of rotation switch for clockwise and counterclockwise rotation included in the scope of delivery
- Cross line laser device for comfortable work
- Compact, stable cast iron construction in a modern design
- Stable and polished steel column, designed for heavy use

#### Scope of delivery:

- Drill chuck arbor MK 4 / B 18
- Keyless chuck 1 16 mm / B 18
- Cam switch for right-left rotation

- Cross line laser device
- T-nuts
- Height-adjustable protective cover

### **Machine attributes**

bore capacity in steel (diameter): 32,0 mm throat: 255 mm bore stroke: 120 mm morse taper: 4 MK

table:: 385 x 335 mm turning speeds: 80 - 2130 U/min total power requirement: 1,1 / 2,2 kW weight: 125 kg