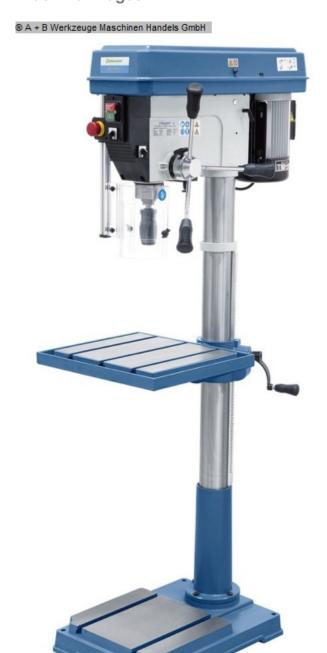

#### Furnishing:

- Surface-machined work table
- Height adjustable via rack and hand crank
- Ground base plate with T-slots for clamping high workpieces
- V-belt drive with balanced drive pulleys for smooth running
- Adjustable drilling depth stop for precise infeed of the quill
- Powerful 2-stage motor, speed range from 80 2130 rpm
- Direction of rotation switch for clockwise and counterclockwise rotation included in the scope of delivery
- Cross line laser device for comfortable work
- Compact, stable cast iron construction in a modern design
- Stable and polished steel column, designed for heavy use

#### Scope of delivery:

- Drill chuck arbor MK 4 / B 18
- Keyless chuck 1 16 mm / B 18
- Cam switch for right-left rotation

- Cross line laser device
- T-nuts
- Height-adjustable protective cover

### **Machine attributes**

bore capacity in steel (diameter): 32,0 mm throat: 255 mm bore stroke: 120 mm morse taper: 4 MK

table:: 385 x 335 mm turning speeds: 80 - 2130 U/min total power requirement: 1,1 / 2,2 kW weight: 125 kg