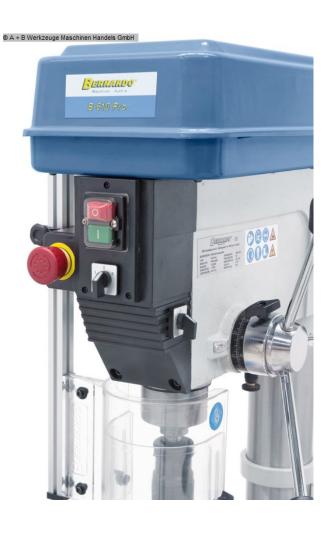

#### Furnishing:

- Surface-machined work table
- Height adjustable via rack and hand crank
- Ground base plate with T-slots for clamping high workpieces
- V-belt drive with balanced drive pulleys for smooth running
- Adjustable drilling depth stop for precise infeed of the quill
- Powerful 2-stage motor, speed range from 80 2130 rpm
- Direction of rotation switch for clockwise and counterclockwise rotation included in the scope of delivery
- Cross line laser device for comfortable work
- Compact, stable cast iron construction in a modern design
- Stable and polished steel column, designed for heavy use

#### Scope of delivery:

- Drill chuck arbor MK 4 / B 18
- Keyless chuck 1 16 mm / B 18
- Cam switch for right-left rotation

- Cross line laser device
- T-nuts
- Height-adjustable protective cover