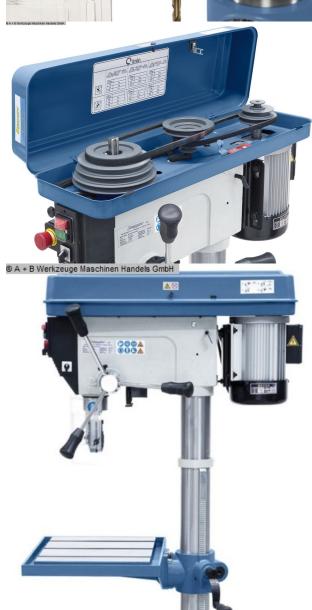

#### Furnishing:

- Surface-machined work table
- Height adjustable via rack and hand crank
- Ground base plate with T-slots for clamping high workpieces
- V-belt drive with balanced drive pulleys for smooth running
- Adjustable drilling depth stop for precise infeed of the quill
- Powerful 2-stage motor, speed range from 80 2130 rpm
- Direction of rotation switch for clockwise and counterclockwise rotation included in the scope of delivery
- Cross line laser device for comfortable work
- Compact, stable cast iron construction in a modern design
- Stable and polished steel column, designed for heavy use

#### Scope of delivery:

- Drill chuck arbor MK 4 / B 18
- Keyless chuck 1 16 mm / B 18
- Cam switch for right-left rotation

- Cross line laser device
- T-nuts
- Height-adjustable protective cover

### **Machine attributes**

bore capacity in steel (diameter): 32,0 mm throat: 255 mm bore stroke: 120 mm morse taper: 4 MK

table:: 385 x 335 mm turning speeds: 80 - 2130 U/min total power requirement: 1,1 / 2,2 kW weight: 125 kg