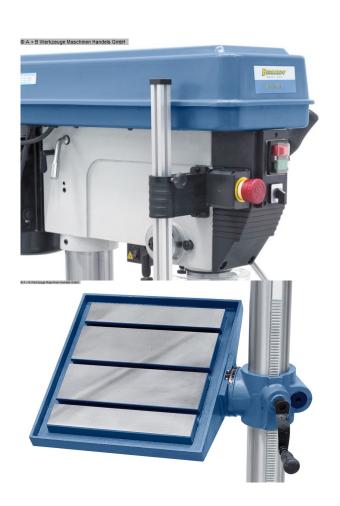

#### Furnishing:

- Surface-machined work table
- Height adjustable via rack and hand crank
- Ground base plate with T-slots for clamping high workpieces
- V-belt drive with balanced drive pulleys for smooth running
- Adjustable drilling depth stop for precise infeed of the quill
- Powerful 2-stage motor, speed range from 80 2130 rpm
- Direction of rotation switch for clockwise and counterclockwise rotation included in the scope of delivery
- Cross line laser device for comfortable work
- Compact, stable cast iron construction in a modern design
- Stable and polished steel column, designed for heavy use

#### Scope of delivery:

- Drill chuck arbor MK 4 / B 18
- Keyless chuck 1 16 mm / B 18
- Cam switch for right-left rotation

- Cross line laser device
- T-nuts
- Height-adjustable protective cover