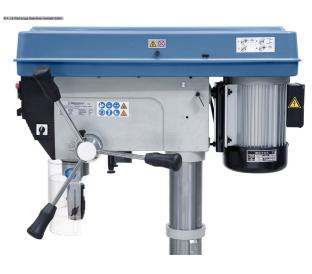

#### Furnishing:

- Surface-machined work table
- Height adjustable via rack and hand crank
- Ground base plate with T-slots for clamping high workpieces
- V-belt drive with balanced drive pulleys for smooth running
- Adjustable drilling depth stop for precise infeed of the quill
- Powerful 2-stage motor, speed range from 80 2130 rpm
- Direction of rotation switch for clockwise and counterclockwise rotation included in the scope of delivery
- Cross line laser device for comfortable work
- Compact, stable cast iron construction in a modern design
- Stable and polished steel column, designed for heavy use

#### Scope of delivery:

- Drill chuck arbor MK 4 / B 18
- Keyless chuck 1 16 mm / B 18
- Cam switch for right-left rotation

- Cross line laser device
- T-nuts
- Height-adjustable protective cover

### **Machine attributes**

bore capacity in steel (diameter): 32,0 mm throat: 255 mm bore stroke: 120 mm morse taper: 4 MK

table:: 385 x 335 mm turning speeds: 80 - 2130 U/min total power requirement: 1,1 / 2,2 kW weight: 125 kg