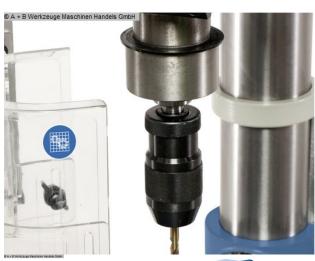

#### Scope of delivery:

- Drill chuck arbor MK 4 / B 18
- Keyless chuck 1 16 mm / B 18
- Cam switch for right-left rotation

- Cross line laser device
- T-nuts
- Height-adjustable protective cover

### **Machine attributes**

bore capacity in steel (diameter): 32,0 mm throat: 255 mm bore stroke: 120 mm morse taper: 4 MK

table:: 385 x 335 mm turning speeds: 80 - 2130 U/min total power requirement: 1,1 / 2,2 kW weight: 125 kg