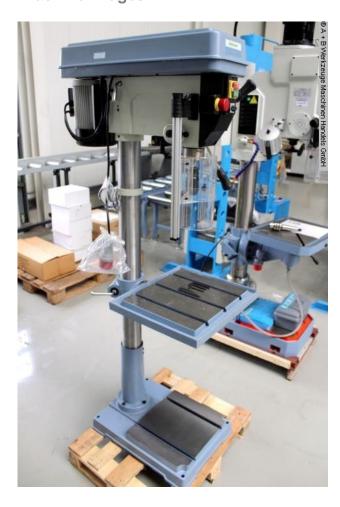

## BERNARDO B 610 PRO (1008-8101010)

Control type konventionell

**Machine no.** 1008-8101010

Make BERNARDO

**Location**Ahaus

#### Furnishing:

- Surface-machined work table
- Height adjustable via rack and hand crank
- Ground base plate with T-slots for clamping high workpieces
- V-belt drive with balanced drive pulleys for smooth running
- Adjustable drilling depth stop for precise infeed of the quill
- Powerful 2-stage motor, speed range from 80 2130 rpm
- Direction of rotation switch for clockwise and counterclockwise rotation included in the scope of delivery
- Cross line laser device for comfortable work
- Compact, stable cast iron construction in a modern design
- Stable and polished steel column, designed for heavy use

### **Machine attributes**

bore capacity in steel (diameter): 32,0 mm throat: 255 mm bore stroke: 120 mm morse taper: 4 MK

table:: 385 x 335 mm turning speeds: 80 - 2130 U/min total power requirement: 1,1 / 2,2 kW weight: 125 kg