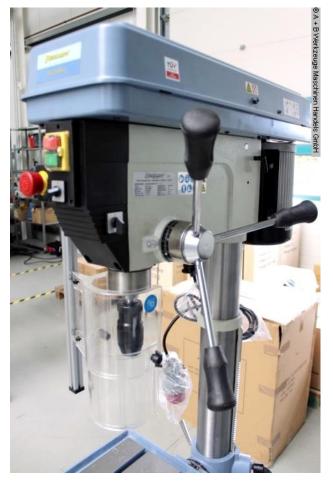

#### Furnishing:

- Surface-machined work table
- Height adjustable via rack and hand crank
- Ground base plate with T-slots for clamping high workpieces
- V-belt drive with balanced drive pulleys for smooth running
- Adjustable drilling depth stop for precise infeed of the quill
- Powerful 2-stage motor, speed range from 80 2130 rpm
- Direction of rotation switch for clockwise and counterclockwise rotation included in the scope of delivery
- Cross line laser device for comfortable work
- Compact, stable cast iron construction in a modern design
- Stable and polished steel column, designed for heavy use

#### Scope of delivery:

- Drill chuck arbor MK 4 / B 18
- Keyless chuck 1 16 mm / B 18
- Cam switch for right-left rotation
- Cross line laser device
- T-nuts

- Height-adjustable protective cover