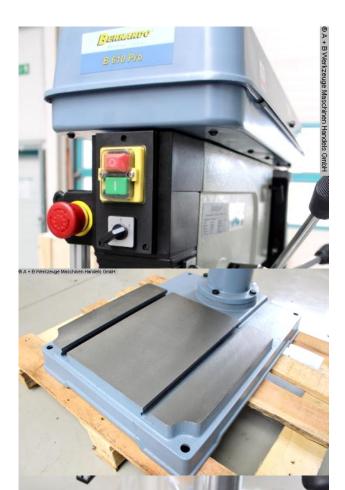

#### Furnishing:

- Surface-machined work table
- Height adjustable via rack and hand crank
- Ground base plate with T-slots for clamping high workpieces
- V-belt drive with balanced drive pulleys for smooth running
- Adjustable drilling depth stop for precise infeed of the quill
- Powerful 2-stage motor, speed range from 80 2130 rpm
- Direction of rotation switch for clockwise and counterclockwise rotation included in the scope of delivery
- Cross line laser device for comfortable work
- Compact, stable cast iron construction in a modern design
- Stable and polished steel column, designed for heavy use

#### Scope of delivery:

- Drill chuck arbor MK 4 / B 18
- Keyless chuck 1 16 mm / B 18
- Cam switch for right-left rotation
- Cross line laser device
- T-nuts

- Height-adjustable protective cover

### **Machine attributes**

bore capacity in steel (diameter): 32,0 mm throat: 255 mm bore stroke: 120 mm morse taper: 4 MK

table:: 385 x 335 mm turning speeds: 80 - 2130 U/min total power requirement: 1,1 / 2,2 kW weight: 125 kg