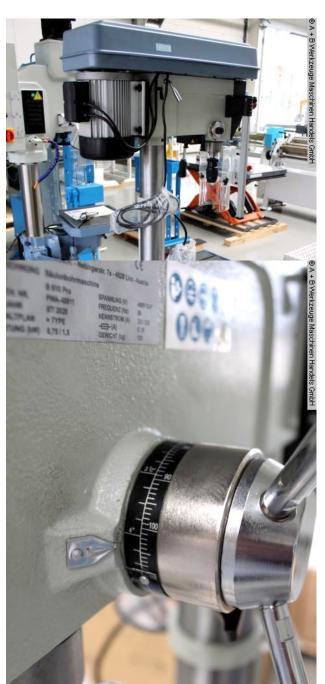

## BERNARDO B 610 PRO (1008-8101010)

Control type konventionell

**Machine no.** 1008-8101010

Make BERNARDO

**Location**Ahaus

### **Machine attributes**

bore capacity in steel (diameter): 32,0 mm throat: 255 mm bore stroke: 120 mm morse taper: 4 MK

table:: 385 x 335 mm turning speeds: 80 - 2130 U/min total power requirement: 1,1 / 2,2 kW weight: 125 kg