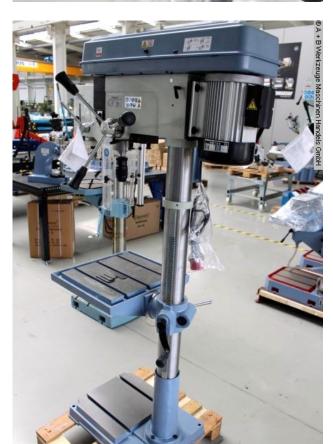

## BERNARDO B 610 PRO (1008-8101010)

Control type konventionell

**Machine no.** 1008-8101010

Make BERNARDO

**Location**Ahaus

#### Furnishing:

- Surface-machined work table
- Height adjustable via rack and hand crank
- Ground base plate with T-slots for clamping high workpieces
- V-belt drive with balanced drive pulleys for smooth running
- Adjustable drilling depth stop for precise infeed of the quill
- Powerful 2-stage motor, speed range from 80 2130 rpm
- Direction of rotation switch for clockwise and counterclockwise rotation included in the scope of delivery
- Cross line laser device for comfortable work
- Compact, stable cast iron construction in a modern design
- Stable and polished steel column, designed for heavy use

### **Machine attributes**

bore capacity in steel (diameter): 32,0 mm throat: 255 mm bore stroke: 120 mm morse taper: 4 MK

table:: 385 x 335 mm turning speeds: 80 - 2130 U/min total power requirement: 1,1 / 2,2 kW weight: 125 kg