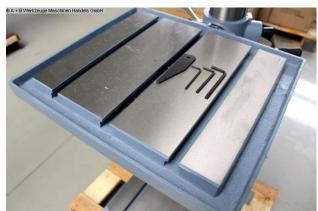

#### Furnishing:

- Surface-machined work table
- Height adjustable via rack and hand crank
- Ground base plate with T-slots for clamping high workpieces
- V-belt drive with balanced drive pulleys for smooth running
- Adjustable drilling depth stop for precise infeed of the quill
- Powerful 2-stage motor, speed range from 80 2130 rpm
- Direction of rotation switch for clockwise and counterclockwise rotation included in the scope of delivery
- Cross line laser device for comfortable work
- Compact, stable cast iron construction in a modern design
- Stable and polished steel column, designed for heavy use

#### Scope of delivery:

- Drill chuck arbor MK 4 / B 18
- Keyless chuck 1 16 mm / B 18
- Cam switch for right-left rotation
- Cross line laser device
- T-nuts

- Height-adjustable protective cover