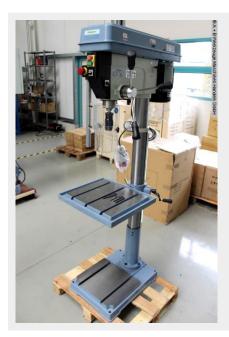

## BERNARDO B 610 PRO (1008-8101010)

Control type konventionell

**Machine no.** 1008-8101010

Make BERNARDO

**Location**Ahaus

#### Furnishing:

- Surface-machined work table
- Height adjustable via rack and hand crank
- Ground base plate with T-slots for clamping high workpieces
- V-belt drive with balanced drive pulleys for smooth running
- Adjustable drilling depth stop for precise infeed of the quill
- Powerful 2-stage motor, speed range from 80 2130 rpm
- Direction of rotation switch for clockwise and counterclockwise rotation included in the scope of delivery
- Cross line laser device for comfortable work
- Compact, stable cast iron construction in a modern design
- Stable and polished steel column, designed for heavy use

### **Machine attributes**

bore capacity in steel (diameter): 32,0 mm throat: 255 mm bore stroke: 120 mm morse taper: 4 MK

table:: 385 x 335 mm turning speeds: 80 - 2130 U/min total power requirement: 1,1 / 2,2 kW weight: 125 kg