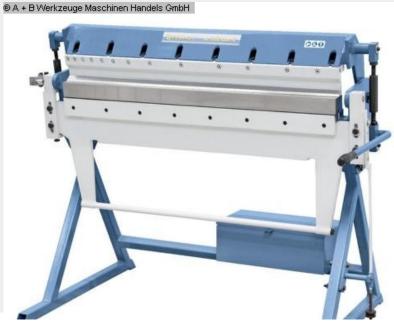

# BERNARDO B 1050 BOX (1008-8350400)

Control type konventionell

**Machine no.** 1008-8350400

Make BERNARDO

Location Ahaus

- characteristics
- Universally applicable bending machines for plumbing and repair shops
- Simple pivoting movement of the bending beam using a bow handle
- Easy adjustment of the upper beam for efficient work
- High upper beam for producing high-edged profiles
- The piano inserts in the upper, lower and bending beam result in a large number of bending options
- Cassettes and special profiles with opposite bends are with these Models easily feasible

#### Scope of delivery :

- Segmented upper, lower and bending beam
- bending segments 25 | 30 | 35 | 40 | 45 | 50 | 75 | 100 | 150 | 2 x 250 mm

### **Machine attributes**

| sheet width:                | 1050 mm              |
|-----------------------------|----------------------|
| plate thickness:            | 1,0 mm               |
| daylight opening:           | 95 mm                |
| angle adjustable from - to: | 0 - 150 Grad         |
| total power requirement:    | manuell              |
| weight of the machine ca .: | 180 kg               |
| range L-W-H:                | 1320 x 790 x 1050 mm |

## Machine images