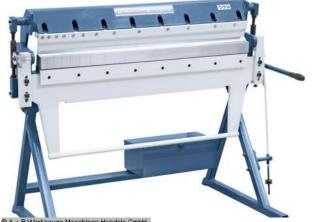

# BERNARDO B 1050 BOX (1008-8350400)

Control type konventionell

**Machine no.** 1008-8350400

Make BERNARDO

Location Ahaus

- characteristics
- Universally applicable bending machines for plumbing and repair shops
- Simple pivoting movement of the bending beam using a bow handle
- Easy adjustment of the upper beam for efficient work
- High upper beam for producing high-edged profiles
- The piano inserts in the upper, lower and bending beam result in a large number of bending options
- Cassettes and special profiles with opposite bends are with these Models easily feasible

#### Scope of delivery :

- Segmented upper, lower and bending beam
- bending segments 25 | 30 | 35 | 40 | 45 | 50 | 75 | 100 | 150 | 2 x 250 mm

### **Machine attributes**

| sheet width:                | 1050 mm              |
|-----------------------------|----------------------|
| plate thickness:            | 1,0 mm               |
| daylight opening:           | 95 mm                |
| angle adjustable from - to: | 0 - 150 Grad         |
| total power requirement:    | manuell              |
| weight of the machine ca .: | 180 kg               |
| range L-W-H:                | 1320 x 790 x 1050 mm |

## Machine images