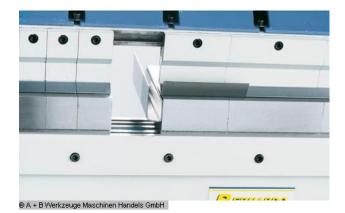

# BERNARDO B 1050 BOX (1008-8350400)

Control type konventionell

**Machine no.** 1008-8350400

Make BERNARDO

Location Ahaus

- characteristics
- Universally applicable bending machines for plumbing and repair shops
- Simple pivoting movement of the bending beam using a bow handle
- Easy adjustment of the upper beam for efficient work
- High upper beam for producing high-edged profiles
- The piano inserts in the upper, lower and bending beam result in a large number of bending options
- Cassettes and special profiles with opposite bends are with these Models easily feasible

#### Scope of delivery :

- Segmented upper, lower and bending beam
- bending segments 25 | 30 | 35 | 40 | 45 | 50 | 75 | 100 | 150 | 2 x 250 mm

### **Machine attributes**

| sheet width:                | 1050 mm              |
|-----------------------------|----------------------|
| plate thickness:            | 1,0 mm               |
| daylight opening:           | 95 mm                |
| angle adjustable from - to: | 0 - 150 Grad         |
| total power requirement:    | manuell              |
| weight of the machine ca .: | 180 kg               |
| range L-W-H:                | 1320 x 790 x 1050 mm |