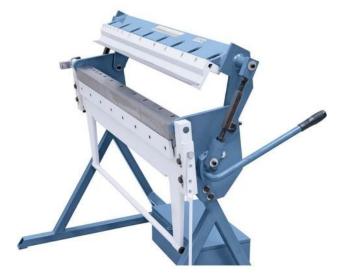

# BERNARDO B 1050 BOX (1008-8350400)

Control type konventionell

**Machine no.** 1008-8350400

Make BERNARDO

Location Ahaus

- characteristics
- Universally applicable bending machines for plumbing and repair shops
- Simple pivoting movement of the bending beam using a bow handle
- Easy adjustment of the upper beam for efficient work
- High upper beam for producing high-edged profiles
- The piano inserts in the upper, lower and bending beam result in a large number of bending options
- Cassettes and special profiles with opposite bends are with these Models easily feasible

#### Scope of delivery :

- Segmented upper, lower and bending beam
- bending segments 25 | 30 | 35 | 40 | 45 | 50 | 75 | 100 | 150 | 2 x 250 mm

### **Machine attributes**

| sheet width:                | 1050 mm              |
|-----------------------------|----------------------|
| plate thickness:            | 1,0 mm               |
| daylight opening:           | 95 mm                |
| angle adjustable from - to: | 0 - 150 Grad         |
| total power requirement:    | manuell              |
| weight of the machine ca .: | 180 kg               |
| range L-W-H:                | 1320 x 790 x 1050 mm |

## Machine images