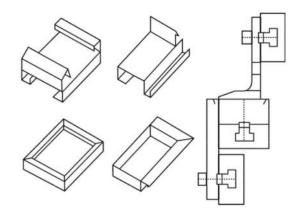

# BERNARDO B 1050 BOX (1008-8350400)

Control type konventionell

**Machine no.** 1008-8350400

Make BERNARDO

Location Ahaus

- characteristics
- Universally applicable bending machines for plumbing and repair shops
- Simple pivoting movement of the bending beam using a bow handle
- Easy adjustment of the upper beam for efficient work
- High upper beam for producing high-edged profiles
- The piano inserts in the upper, lower and bending beam result in a large number of bending options
- Cassettes and special profiles with opposite bends are with these Models easily feasible

#### Scope of delivery :

- Segmented upper, lower and bending beam
- bending segments 25 | 30 | 35 | 40 | 45 | 50 | 75 | 100 | 150 | 2 x 250 mm