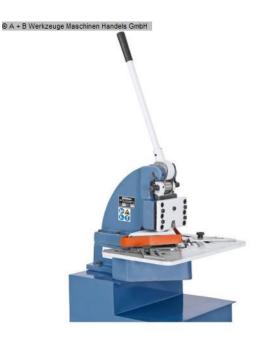

## BERNARDO AK 150 (1008-8392024)

Control type konventionell

**Machine no.** 1008-8392024

Make BERNARDO

**Location** Ahaus

- Notching with a burr-free cut, without deformation of the cut edges
- For punching out corners, shapes, etc. up to a maximum of 150 x 150 mm
- Body made of high-quality gray cast iron for precise work
- Blades made of surface-hardened tool steel

## Furnishing:

- manual notching machine
- 2x material stops
- Scales support tables
- hand lever

## **Machine attributes**

plate thickness: 1,50 mm blade length: 150 x 150 mm table:: 457 x 305 mm

cutting angle: 90  $^{\circ}$  adjustment of stroke: 20,0 mm weight: 73,0 kg

range L-W-H: 460 x 630 x 1150 mm