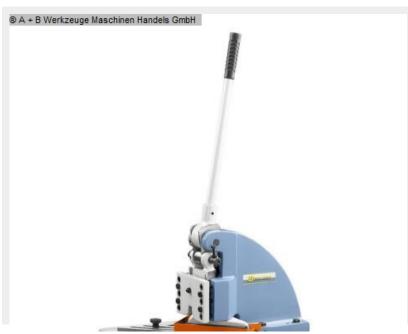

## BERNARDO AK 150 (1008-8392024)

Control type konventionell

**Machine no.** 1008-8392024

Make BERNARDO

**Location** Ahaus

- Notching with a burr-free cut, without deformation of the cut edges
- For punching out corners, shapes, etc. up to a maximum of 150 x 150 mm
- Body made of high-quality gray cast iron for precise work
- Blades made of surface-hardened tool steel

## Furnishing:

- manual notching machine
- 2x material stops
- Scales support tables
- hand lever

## **Machine attributes**

plate thickness: 1,50 mm blade length: 150 x 150 mm table:: 457 x 305 mm

cutting angle: 90  $^{\circ}$  adjustment of stroke: 20,0 mm weight: 73,0 kg

range L-W-H: 460 x 630 x 1150 mm