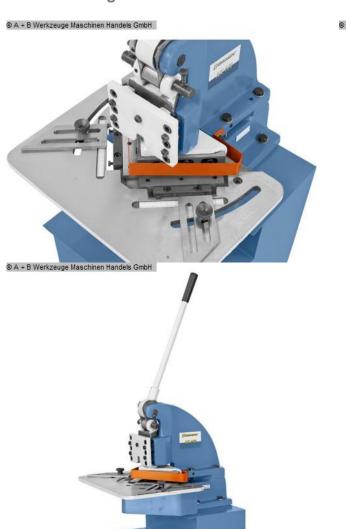

## BERNARDO AK 150 (1008-8392024)

Control type konventionell

**Machine no.** 1008-8392024

Make BERNARDO

**Location** Ahaus

- Notching with a burr-free cut, without deformation of the cut edges
- For punching out corners, shapes, etc. up to a maximum of 150 x 150 mm
- Body made of high-quality gray cast iron for precise work
- Blades made of surface-hardened tool steel

## Furnishing:

- manual notching machine
- 2x material stops
- Scales support tables
- hand lever

## **Machine attributes**

plate thickness: 1,50 mm blade length: 150 x 150 mm table:: 457 x 305 mm

cutting angle: 90  $^{\circ}$  adjustment of stroke: 20,0 mm weight: 73,0 kg

range L-W-H: 460 x 630 x 1150 mm