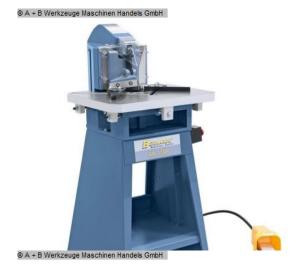

#### Characteristics:

- Notching with a burr-free cut, without deforming the cut edges
- Machine body made of high-quality gray cast iron, base frame made of sheet steel
- Cutting knife made of surface-hardened tool steel
- Effort-saving work thanks to the pneumatic drive
- Operation by means of a foot pedal, so both hands are free for the workpiece
- Large work table with integrated scales
- T-slots for precise guidance of the swiveling stops
- Protective cover in front of the cutting knife for high security

#### scope of delivery

- 1 set of cutting knives
- 2 swiveling material stops
- Plexiglass protective cover
- foot pedal
- angle gauge
- underframe

### **Machine attributes**

 :
 3,0 mm ST 40

 :
 2,0 mm VA

 :
 90° Grad

 blade length:
 130 x 130 mm

 table::
 600 x 460 mm

 work height max.:
 900 mm

 engine output:
 pneumatisch