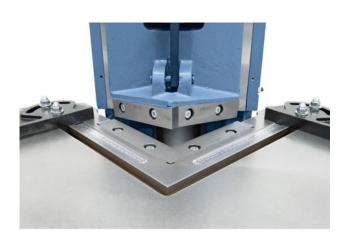

#### Characteristics:

- Notching with a burr-free cut, without deforming the cut edges
- Machine body made of high-quality gray cast iron, base frame made of sheet steel
- Cutting knife made of surface-hardened tool steel
- Effort-saving work thanks to the pneumatic drive
- Operation by means of a foot pedal, so both hands are free for the workpiece
- Large work table with integrated scales
- T-slots for precise guidance of the swiveling stops
- Protective cover in front of the cutting knife for high security

### **Machine attributes**

 :
 3,0 mm ST 40

 :
 2,0 mm VA

 :
 90° Grad

 blade length:
 130 x 130 mm

 table::
 600 x 460 mm

 work height max.:
 900 mm

 engine output:
 pneumatisch