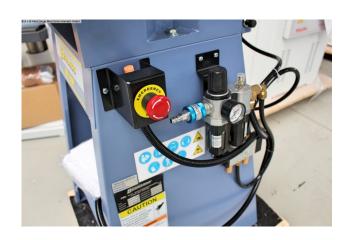

#### Characteristics:

- Notching with a burr-free cut, without deforming the cut edges
- Machine body made of high-quality gray cast iron, base frame made of sheet steel
- Cutting knife made of surface-hardened tool steel
- Effort-saving work thanks to the pneumatic drive
- Operation by means of a foot pedal, so both hands are free for the workpiece
- Large work table with integrated scales
- T-slots for precise guidance of the swiveling stops
- Protective cover in front of the cutting knife for high security

#### scope of delivery

- 1 set of cutting knives
- 2 swiveling material stops
- Plexiglass protective cover
- foot pedal
- angle gauge
- underframe

### **Machine attributes**

 :
 3,0 mm ST 40

 :
 2,0 mm VA

 :
 90° Grad

 blade length:
 130 x 130 mm

 table::
 600 x 460 mm

 work height max.:
 900 mm

 engine output:
 pneumatisch