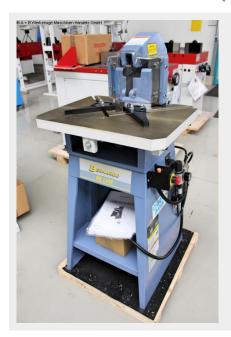

## BERNARDO AK 130 P (1008-8390115)

Control type konventionell

Machine no. 1008-8390115

Make BERNARDO

#### Characteristics:

- Notching with a burr-free cut, without deforming the cut edges
- Machine body made of high-quality gray cast iron, base frame made of sheet steel
- Cutting knife made of surface-hardened tool steel
- Effort-saving work thanks to the pneumatic drive
- Operation by means of a foot pedal, so both hands are free for the workpiece
- Large work table with integrated scales
- T-slots for precise guidance of the swiveling stops
- Protective cover in front of the cutting knife for high security

### **Machine attributes**

 :
 3,0 mm ST 40

 :
 2,0 mm VA

 :
 90° Grad

 blade length:
 130 x 130 mm

 table::
 600 x 460 mm

 work height max.:
 900 mm

 engine output:
 pneumatisch