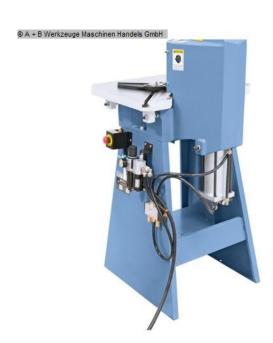

#### Characteristics:

- Notching with a burr-free cut, without deforming the cut edges
- Machine body made of high-quality gray cast iron, base frame made of sheet steel
- Cutting knife made of surface-hardened tool steel
- Effort-saving work thanks to the pneumatic drive
- Operation by means of a foot pedal, so both hands are free for the workpiece
- Large work table with integrated scales
- T-slots for precise guidance of the swiveling stops
- Protective cover in front of the cutting knife for high security

#### scope of delivery

- 1 set of cutting knives
- 2 swiveling material stops
- Plexiglass protective cover
- foot pedal
- angle gauge
- underframe

### **Machine attributes**

 :
 3,0 mm ST 40

 :
 2,0 mm VA

 :
 90° Grad

 blade length:
 130 x 130 mm

 table::
 600 x 460 mm

 work height max.:
 900 mm

 engine output:
 pneumatisch

 weight:
 170 kg

range L-W-H: 630 x 660 x 1270 mm