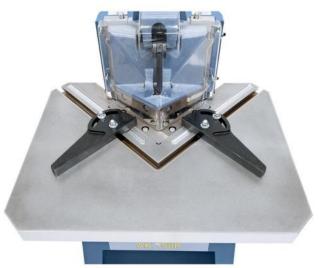

#### Characteristics:

- Notching with a burr-free cut, without deforming the cut edges
- Machine body made of high-quality gray cast iron, base frame made of sheet steel
- Cutting knife made of surface-hardened tool steel
- Effort-saving work thanks to the pneumatic drive
- Operation by means of a foot pedal, so both hands are free for the workpiece
- Large work table with integrated scales
- T-slots for precise guidance of the swiveling stops
- Protective cover in front of the cutting knife for high security

#### scope of delivery

- 1 set of cutting knives
- 2 swiveling material stops
- Plexiglass protective cover
- foot pedal
- angle gauge
- underframe

### **Machine attributes**

 :
 3,0 mm ST 40

 :
 2,0 mm VA

 :
 90° Grad

 blade length:
 130 x 130 mm

 table::
 600 x 460 mm

 work height max.:
 900 mm

 engine output:
 pneumatisch