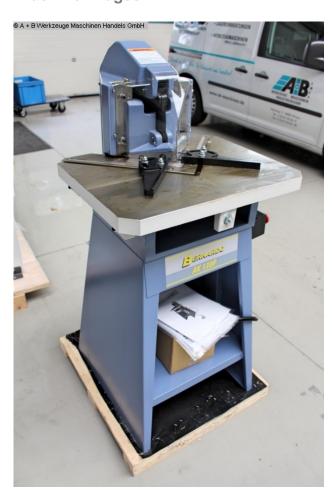

## BERNARDO AK 130 P (1008-8390115)

Control type konventionell

Machine no. 1008-8390115

Make BERNARDO

#### Characteristics:

- Notching with a burr-free cut, without deforming the cut edges
- Machine body made of high-quality gray cast iron, base frame made of sheet steel
- Cutting knife made of surface-hardened tool steel
- Effort-saving work thanks to the pneumatic drive
- Operation by means of a foot pedal, so both hands are free for the workpiece
- Large work table with integrated scales
- T-slots for precise guidance of the swiveling stops
- Protective cover in front of the cutting knife for high security

### **Machine attributes**

 :
 3,0 mm ST 40

 :
 2,0 mm VA

 :
 90° Grad

 blade length:
 130 x 130 mm

 table::
 600 x 460 mm

 work height max.:
 900 mm

 engine output:
 pneumatisch