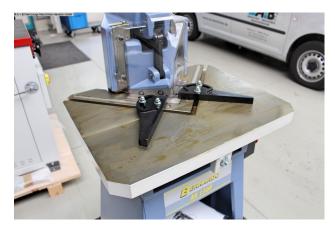

## BERNARDO AK 130 P (1008-8390115)

Control type konventionell

Machine no. 1008-8390115

Make BERNARDO

#### Characteristics:

- Notching with a burr-free cut, without deforming the cut edges
- Machine body made of high-quality gray cast iron, base frame made of sheet steel
- Cutting knife made of surface-hardened tool steel
- Effort-saving work thanks to the pneumatic drive
- Operation by means of a foot pedal, so both hands are free for the workpiece
- Large work table with integrated scales
- T-slots for precise guidance of the swiveling stops
- Protective cover in front of the cutting knife for high security

### **Machine attributes**

 :
 3,0 mm ST 40

 :
 2,0 mm VA

 :
 90° Grad

 blade length:
 130 x 130 mm

 table::
 600 x 460 mm

 work height max.:
 900 mm

 engine output:
 pneumatisch