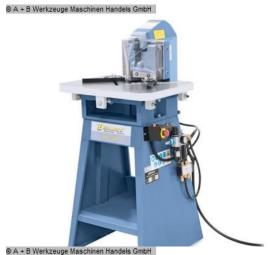

#### Characteristics:

- Notching with a burr-free cut, without deforming the cut edges
- Machine body made of high-quality gray cast iron, base frame made of sheet steel
- Cutting knife made of surface-hardened tool steel
- Effort-saving work thanks to the pneumatic drive
- Operation by means of a foot pedal, so both hands are free for the workpiece
- Large work table with integrated scales
- T-slots for precise guidance of the swiveling stops
- Protective cover in front of the cutting knife for high security

#### scope of delivery

- 1 set of cutting knives
- 2 swiveling material stops
- Plexiglass protective cover
- foot pedal
- angle gauge
- underframe

### **Machine attributes**

 :
 3,0 mm ST 40

 :
 2,0 mm VA

 :
 90° Grad

 blade length:
 130 x 130 mm

 table::
 600 x 460 mm

 work height max.:
 900 mm

 engine output:
 pneumatisch