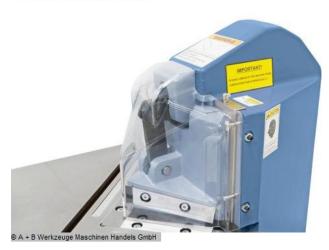

#### Characteristics:

- Notching with a burr-free cut, without deforming the cut edges
- Machine body made of high-quality gray cast iron, base frame made of sheet steel
- Cutting knife made of surface-hardened tool steel
- Effort-saving work thanks to the pneumatic drive
- Operation by means of a foot pedal, so both hands are free for the workpiece
- Large work table with integrated scales
- T-slots for precise guidance of the swiveling stops
- Protective cover in front of the cutting knife for high security

#### scope of delivery

- 1 set of cutting knives
- 2 swiveling material stops
- Plexiglass protective cover
- foot pedal
- angle gauge
- underframe