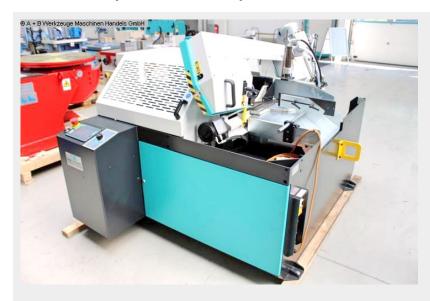

# BERG & SCHMID - Vollautomat GBS 305 VA-I CNC (1008-8174061)

Control type CNC

**Machine no.** 1008-8174061

Make
BERG & SCHMID - Vollautomat

**Location** Ahaus

### **Machine attributes**

cutting diameter: 305 mm

capacity 90 degrees: flat: 350 x 200 mm

capacity 90 degrees: square: 260 mm

capacity 45 degrees: flat: 230 x 200 mm

capacity 45 degrees: round: 250 mm

capacity 45 degrees: square: 230 mm capacity 60 degrees: flat: 170 x 100 mm

capacity 60 degrees: square: 155 mm

capacity 60 degrees: round: 175 mm

turning speed range:: 18 ? 110 m/min

dimensions of saw-band: 3.375 x 27 x 0,90 mm

work height max.: 880 mm total power requirement: 1,5 / 1,8 kW

1,0 / 1,0 1

weight of the machine ca.: 840 kg

dimensions of the machine ca.: 1.900 x 1.850 x 2000 mm

## **Machine images**

Rottweg 17 • D 48683 Ahaus Tel. (0 25 61) 93 84-0 Fax (0 25 61) 93 84 36 Internet: www.ab-maschinen.de E-Mail: info@ab-maschinen.de Schweißtechnik
Lagereinrichtungen
Industriebedarf
Werksvertretungen
Gebrauchtmaschinen