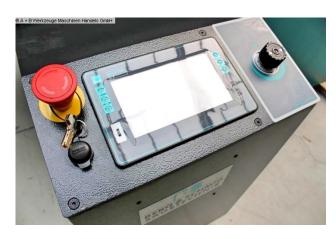

#### BERG SCHMID CNC control:

- Possibility to enter various parameters such as number of pieces and material length, automatic calculation of the cutting channel
- for 10 different sawing programs, with 99 sub-programs

- for different lengths and quantities
   e.g. 1x cutting program with various cut lengths
- Incremental feed with automatic length compensation
- Adjustable for cut lengths from 2 mm to 9,999 mm, remaining piece length 170 mm
- Single stroke feed slide 500 mm