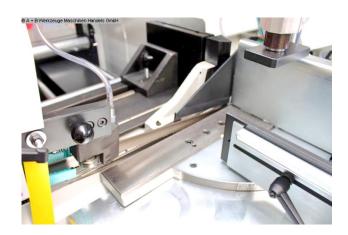

#### Furnishing:

- miter left 45 ° automatic operation
- miter left 60 ° semi-automatic operation (cuts without programming)
- Material height sensor (automatic cut start detection)
- Frame and gear from a single source
- very quiet cut and very low vibration
- Chip tray can be removed (disinfection)
- Shockproof and ergonomic control panel with oil-proof EPDM cover
- Easy access to the saw, material and feed unit
- Foldable safety cover
- Fine adjustment of the feed rate
- semi-automatic cut

#### BERG SCHMID CNC control:

- Possibility to enter various parameters such as number of pieces and material length, automatic calculation of the cutting channel
- for 10 different sawing programs, with 99 sub-programs

### **Machine attributes**

cutting diameter: 305 mm

capacity 90 degrees: flat: 350 x 200 mm

capacity 90 degrees: square: 260 mm

capacity 45 degrees: flat: 230 x 200 mm

capacity 45 degrees: round: 250 mm

capacity 45 degrees: square: 230 mm capacity 60 degrees: flat: 170 x 100 mm

capacity 60 degrees: square: 155 mm

capacity 60 degrees: round: 175 mm

turning speed range:: 18 ? 110 m/min

dimensions of saw-band: 3.375 x 27 x 0,90 mm

work height max.: 880 mm total power requirement: 1,5 / 1,8 kW