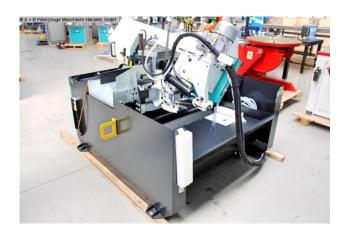

# BERG & SCHMID - Vollautomat GBS 305 VA-I CNC (1008-8174061)

Control type CNC

**Machine no.** 1008-8174061

Make
BERG & SCHMID - Vollautomat

**Location** Ahaus

### **Machine attributes**

cutting diameter: 305 mm

capacity 90 degrees: flat: 350 x 200 mm

capacity 90 degrees: square: 260 mm

capacity 45 degrees: flat: 230 x 200 mm

capacity 45 degrees: round: 250 mm

capacity 45 degrees: square: 230 mm capacity 60 degrees: flat: 170 x 100 mm

capacity 60 degrees: square: 155 mm

capacity 60 degrees: round: 175 mm

turning speed range:: 18 ? 110 m/min

dimensions of saw-band: 3.375 x 27 x 0,90 mm

work height max.: 880 mm total power requirement: 1,5 / 1,8 kW

1,0 / 1,0 1

weight of the machine ca.: 840 kg

dimensions of the machine ca.: 1.900 x 1.850 x 2000 mm