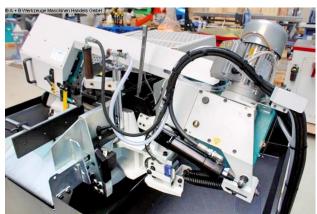

#### Furnishing:

- miter left 45 ° automatic operation
- miter left 60 ° semi-automatic operation (cuts without programming)
- Material height sensor (automatic cut start detection)
- Frame and gear from a single source
- very quiet cut and very low vibration
- Chip tray can be removed (disinfection)
- Shockproof and ergonomic control panel with oil-proof EPDM cover
- Easy access to the saw, material and feed unit
- Foldable safety cover
- Fine adjustment of the feed rate
- semi-automatic cut

#### BERG SCHMID CNC control:

- Possibility to enter various parameters such as number of pieces and material length, automatic calculation of the cutting channel
- for 10 different sawing programs, with 99 sub-programs

### **Machine attributes**

cutting diameter: 305 mm

capacity 90 degrees: flat: 350 x 200 mm

capacity 90 degrees: square: 260 mm

capacity 45 degrees: flat: 230 x 200 mm

capacity 45 degrees: round: 250 mm

capacity 45 degrees: square: 230 mm capacity 60 degrees: flat: 170 x 100 mm

capacity 60 degrees: square: 155 mm

capacity 60 degrees: round: 175 mm

turning speed range:: 18 ? 110 m/min

dimensions of saw-band: 3.375 x 27 x 0,90 mm

work height max.: 880 mm total power requirement: 1,5 / 1,8 kW