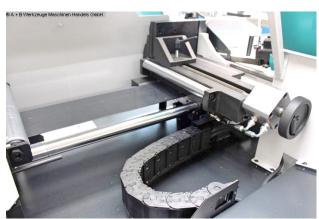

#### Furnishing:

- miter left 45 ° automatic operation
- miter left 60 ° semi-automatic operation (cuts without programming)
- Material height sensor (automatic cut start detection)
- Frame and gear from a single source
- very quiet cut and very low vibration
- Chip tray can be removed (disinfection)
- Shockproof and ergonomic control panel with oil-proof EPDM cover
- Easy access to the saw, material and feed unit
- Foldable safety cover
- Fine adjustment of the feed rate
- semi-automatic cut

### **Machine attributes**

cutting diameter: 305 mm

capacity 90 degrees: flat: 350 x 200 mm

capacity 90 degrees: square: 260 mm

capacity 45 degrees: flat: 230 x 200 mm

capacity 45 degrees: round: 250 mm

capacity 45 degrees: square: 230 mm capacity 60 degrees: flat: 170 x 100 mm

capacity 60 degrees: square: 155 mm

capacity 60 degrees: round: 175 mm

turning speed range:: 18 ? 110 m/min

dimensions of saw-band: 3.375 x 27 x 0,90 mm

work height max.: 880 mm total power requirement: 1,5 / 1,8 kW