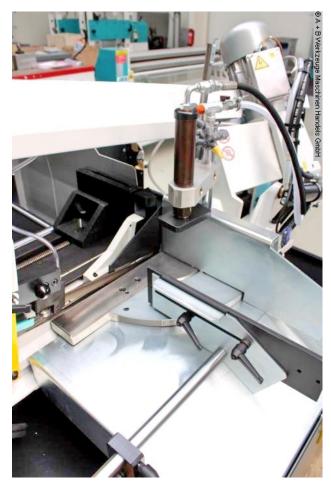

#### Furnishing:

- miter left 45 ° automatic operation
- miter left 60 ° semi-automatic operation (cuts without programming)
- Material height sensor (automatic cut start detection)
- Frame and gear from a single source
- very quiet cut and very low vibration
- Chip tray can be removed (disinfection)
- Shockproof and ergonomic control panel with oil-proof EPDM cover
- Easy access to the saw, material and feed unit
- Foldable safety cover
- Fine adjustment of the feed rate
- semi-automatic cut

### **Machine attributes**

cutting diameter: 305 mm

capacity 90 degrees: flat: 350 x 200 mm

capacity 90 degrees: square: 260 mm

capacity 45 degrees: flat: 230 x 200 mm

capacity 45 degrees: round: 250 mm

capacity 45 degrees: square: 230 mm capacity 60 degrees: flat: 170 x 100 mm

capacity 60 degrees: square: 155 mm

capacity 60 degrees: round: 175 mm

turning speed range:: 18 ? 110 m/min

dimensions of saw-band: 3.375 x 27 x 0,90 mm

work height max.: 880 mm total power requirement: 1,5 / 1,8 kW