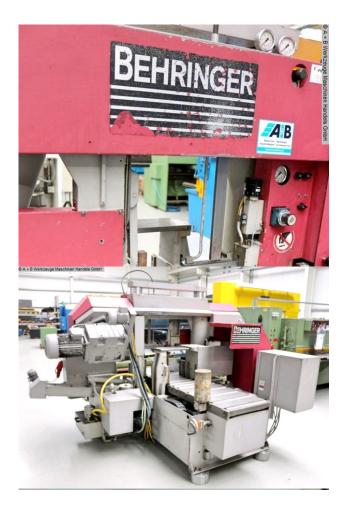

## **BEHRINGER - Vollautomat HBP 360 A** (1008-9173380)

Control type NC

Construction year 2001

**Machine no.** 1008-9173380

Make BEHRINGER - Vollautomat

**Location** Ahaus

## Equipment:

- robust electro-hydraulic band saw FULLY AUTOMATIC (industrial)
- for sawing hollow profiles and solid materials
- \* made of steel, stainless steel, tool steel, non-ferrous metals and plastic
- control panel including NC control unit on the front right
- manual/automatic operation selectable
- electro-hydraulic material clamping
- \* including stepless adjustment of the clamping pressure
- stepless cutting speed .. 19-130 m/min.
- stepless/adjustable lowering of the saw bow
- \* including button for material detection (start of cut)
- electro-motor chip conveyor
- manual adjustment of the material feed range
- \* via handwheel including analogue value display
- coolant device
- original operating instructions