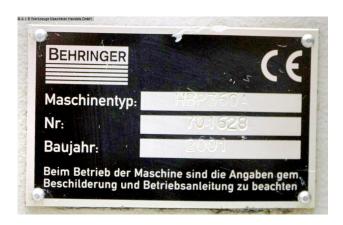

## **BEHRINGER - Vollautomat HBP 360 A** (1008-9173380)

Control type NC

Construction year 2001

**Machine no.** 1008-9173380

Make BEHRINGER - Vollautomat

**Location** Ahaus

## **Machine attributes**

cutting diameter: 360 mm

capacity 90 degrees: square: 360 x 360 mm

turning speed range:: 19.0 - 130 m/min

saw band length: 5400 x 41 x 1.3 mm

coolant capacity: 150 I
Remaining piece length / automatic operation: ca. 130 mm

Remaining piece length / manual operation: ca. 40.0 mm min. cut-off length: 10.0 mm to 15.0 mm

height of material-table: 700 / 850 mm

Control: BEHRINGER NC

total power requirement: 8.5 kW weight of the machine ca.: 3000 kg