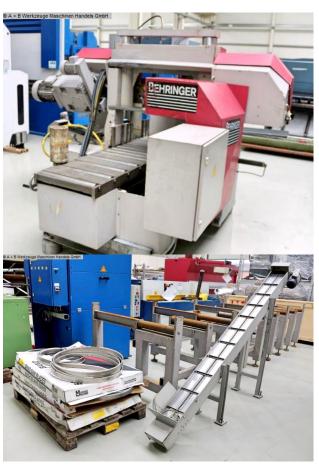

## Equipment:

- robust electro-hydraulic band saw FULLY AUTOMATIC (industrial)
- for sawing hollow profiles and solid materials
- \* made of steel, stainless steel, tool steel, non-ferrous metals and plastic
- control panel including NC control unit on the front right
- manual/automatic operation selectable
- electro-hydraulic material clamping
- \* including stepless adjustment of the clamping pressure
- stepless cutting speed .. 19-130 m/min.
- stepless/adjustable lowering of the saw bow
- \* including button for material detection (start of cut)
- electro-motor chip conveyor
- manual adjustment of the material feed range
- \* via handwheel including analogue value display
- coolant device
- original operating instructions

- \* Special accessories included (see picture 9):
- 1x extra BEHRINGER electro-motor chip conveyor
- 1x stable BEHRINGER roller conveyors
- lots of replacement saw blades

## **Machine attributes**

cutting diameter: 360 mm

capacity 90 degrees: square: 360 x 360 mm

turning speed range:: 19.0 - 130 m/min

saw band length: 5400 x 41 x 1.3 mm

coolant capacity: 150 I
Remaining piece length / automatic operation: ca. 130 mm