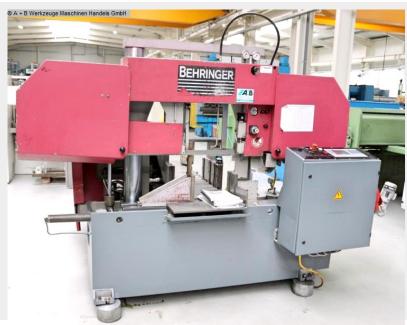

## **BEHRINGER - Vollautomat HBP 360 A** (1008-9173380)

Control type NC

Construction year 2001

**Machine no.** 1008-9173380

Make BEHRINGER - Vollautomat

**Location** Ahaus

## Equipment:

- robust electro-hydraulic band saw FULLY AUTOMATIC (industrial)
- for sawing hollow profiles and solid materials
- \* made of steel, stainless steel, tool steel, non-ferrous metals and plastic
- control panel including NC control unit on the front right
- manual/automatic operation selectable
- electro-hydraulic material clamping
- \* including stepless adjustment of the clamping pressure
- stepless cutting speed .. 19-130 m/min.
- stepless/adjustable lowering of the saw bow
- \* including button for material detection (start of cut)
- electro-motor chip conveyor
- manual adjustment of the material feed range
- \* via handwheel including analogue value display
- coolant device
- original operating instructions

## **Machine attributes**

cutting diameter: 360 mm

capacity 90 degrees: square: 360 x 360 mm

turning speed range:: 19.0 - 130 m/min

saw band length: 5400 x 41 x 1.3 mm

coolant capacity: 150 I
Remaining piece length / automatic operation: ca. 130 mm