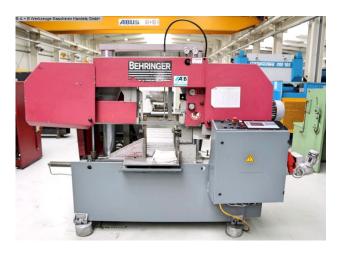

## **BEHRINGER - Vollautomat HBP 360 A** (1008-9173380)

Control type NC

Construction year 2001

**Machine no.** 1008-9173380

Make BEHRINGER - Vollautomat

**Location** Ahaus

## Equipment:

- robust electro-hydraulic band saw FULLY AUTOMATIC (industrial)
- for sawing hollow profiles and solid materials
- \* made of steel, stainless steel, tool steel, non-ferrous metals and plastic
- control panel including NC control unit on the front right
- manual/automatic operation selectable
- electro-hydraulic material clamping
- \* including stepless adjustment of the clamping pressure
- stepless cutting speed .. 19-130 m/min.
- stepless/adjustable lowering of the saw bow
- \* including button for material detection (start of cut)
- electro-motor chip conveyor
- manual adjustment of the material feed range
- \* via handwheel including analogue value display
- coolant device
- original operating instructions

## **Machine attributes**

cutting diameter: 360 mm

capacity 90 degrees: square: 360 x 360 mm

turning speed range:: 19.0 - 130 m/min

saw band length: 5400 x 41 x 1.3 mm

coolant capacity: 150 I
Remaining piece length / automatic operation: ca. 130 mm