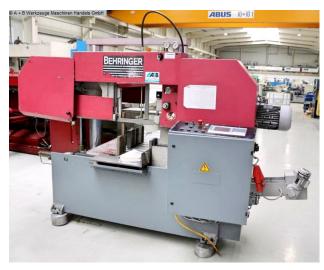

## **BEHRINGER - Vollautomat HBP 360 A** (1008-9173380)

Control type NC

Construction year 2001

**Machine no.** 1008-9173380

Make BEHRINGER - Vollautomat

**Location** Ahaus

## Equipment:

- robust electro-hydraulic band saw FULLY AUTOMATIC (industrial)
- for sawing hollow profiles and solid materials
- \* made of steel, stainless steel, tool steel, non-ferrous metals and plastic
- control panel including NC control unit on the front right
- manual/automatic operation selectable
- electro-hydraulic material clamping
- \* including stepless adjustment of the clamping pressure
- stepless cutting speed .. 19-130 m/min.
- stepless/adjustable lowering of the saw bow
- \* including button for material detection (start of cut)
- electro-motor chip conveyor
- manual adjustment of the material feed range
- \* via handwheel including analogue value display
- coolant device
- original operating instructions

## **Machine attributes**

cutting diameter: 360 mm

capacity 90 degrees: square: 360 x 360 mm

turning speed range:: 19.0 - 130 m/min

saw band length: 5400 x 41 x 1.3 mm

coolant capacity: 150 I
Remaining piece length / automatic operation: ca. 130 mm