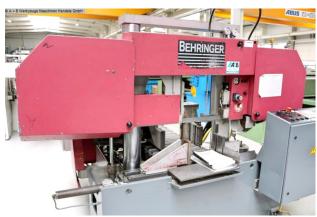

## **BEHRINGER - Vollautomat HBP 360 A** (1008-9173380)

Control type NC

Construction year 2001

**Machine no.** 1008-9173380

Make BEHRINGER - Vollautomat

**Location** Ahaus

## Equipment:

- robust electro-hydraulic band saw FULLY AUTOMATIC (industrial)
- for sawing hollow profiles and solid materials
- \* made of steel, stainless steel, tool steel, non-ferrous metals and plastic
- control panel including NC control unit on the front right
- manual/automatic operation selectable
- electro-hydraulic material clamping
- \* including stepless adjustment of the clamping pressure
- stepless cutting speed .. 19-130 m/min.
- stepless/adjustable lowering of the saw bow
- \* including button for material detection (start of cut)
- electro-motor chip conveyor
- manual adjustment of the material feed range
- \* via handwheel including analogue value display
- coolant device
- original operating instructions