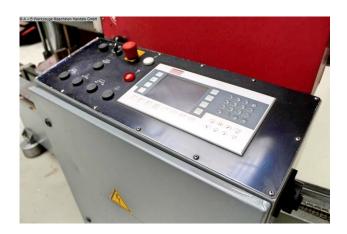

## Equipment:

- robust electro-hydraulic band saw FULLY AUTOMATIC (industrial)
- for sawing hollow profiles and solid materials
- \* made of steel, stainless steel, tool steel, non-ferrous metals and plastic
- control panel including NC control unit on the front right
- manual/automatic operation selectable
- electro-hydraulic material clamping
- \* including stepless adjustment of the clamping pressure
- stepless cutting speed .. 19-130 m/min.
- stepless/adjustable lowering of the saw bow
- \* including button for material detection (start of cut)
- electro-motor chip conveyor
- manual adjustment of the material feed range
- \* via handwheel including analogue value display
- coolant device
- original operating instructions