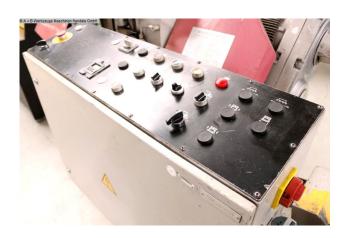

## Equipment:

- electro-hydraulic band saw FULLY AUTOMATIC
- for sawing hollow profiles and solid materials made of steel, stainless steel,
- . tool steel, non-ferrous metals and plastic
- control panel on the front right
- \* including button for manual operation (setup/individual cut)
- electro-hydraulic material clamping
- stepless cutting speed .. 20-140 m/min.
- electro-motor chip conveyor
- manual adjustment of the material feed range
- \* via handwheel including analogue value display
- automatic height adjustment of the saw frame
- \* including device for material detection (start of cut)
- coolant device