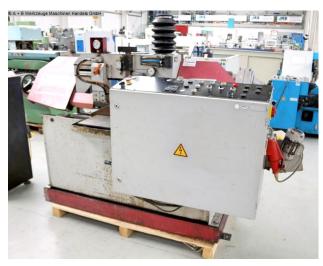

## BEHRINGER - Vollautomat HBP 220 A (1008-9173378)

Control type konventionell

Construction year 1991

**Machine no.** 1008-9173378

Make
BEHRINGER - Vollautomat

**Location** Ahaus

## Equipment:

- electro-hydraulic band saw FULLY AUTOMATIC
- for sawing hollow profiles and solid materials made of steel, stainless steel,
- . tool steel, non-ferrous metals and plastic
- control panel on the front right
- \* including button for manual operation (setup/individual cut)
- electro-hydraulic material clamping
- stepless cutting speed .. 20-140 m/min.
- electro-motor chip conveyor
- manual adjustment of the material feed range
- \* via handwheel including analogue value display
- automatic height adjustment of the saw frame
- \* including device for material detection (start of cut)
- coolant device

## **Machine attributes**

cutting diameter: 220 mm

capacity 90 degrees: square: 220 x 220 mm
turning speed range:: 20 - 140 m/min
saw band length: 3720 x 34 x 1.1 mm

height of material-table: 825 mm coolant capacity: 80.0 I