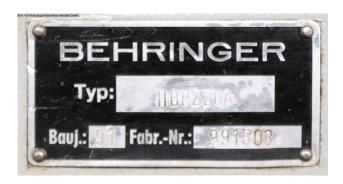

## BEHRINGER - Vollautomat HBP 220 A (1008-9173378)

Control type konventionell

Construction year 1991

**Machine no.** 1008-9173378

Make
BEHRINGER - Vollautomat

**Location** Ahaus