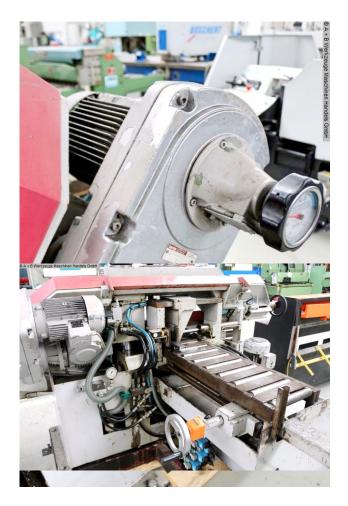

## Equipment:

- electro-hydraulic band saw FULLY AUTOMATIC
- for sawing hollow profiles and solid materials made of steel, stainless steel,
- . tool steel, non-ferrous metals and plastic
- control panel on the front right
- \* including button for manual operation (setup/individual cut)
- electro-hydraulic material clamping
- stepless cutting speed .. 20-140 m/min.
- electro-motor chip conveyor
- manual adjustment of the material feed range
- \* via handwheel including analogue value display
- automatic height adjustment of the saw frame
- \* including device for material detection (start of cut)
- coolant device

## **Machine attributes**

cutting diameter: 220 mm

capacity 90 degrees: square: 220 x 220 mm
turning speed range:: 20 - 140 m/min
saw band length: 3720 x 34 x 1.1 mm

height of material-table: 825 mm coolant capacity: 80.0 I