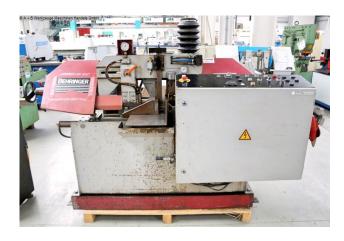

## BEHRINGER - Vollautomat HBP 220 A (1008-9173378)

Control type konventionell

Construction year 1991

**Machine no.** 1008-9173378

Make
BEHRINGER - Vollautomat

**Location** Ahaus

## Equipment:

- electro-hydraulic band saw FULLY AUTOMATIC
- for sawing hollow profiles and solid materials made of steel, stainless steel,
- . tool steel, non-ferrous metals and plastic
- control panel on the front right
- \* including button for manual operation (setup/individual cut)
- electro-hydraulic material clamping
- stepless cutting speed .. 20-140 m/min.
- electro-motor chip conveyor
- manual adjustment of the material feed range
- \* via handwheel including analogue value display
- automatic height adjustment of the saw frame
- \* including device for material detection (start of cut)
- coolant device

## **Machine attributes**

cutting diameter: 220 mm

capacity 90 degrees: square: 220 x 220 mm
turning speed range:: 20 - 140 m/min
saw band length: 3720 x 34 x 1.1 mm

height of material-table: 825 mm coolant capacity: 80.0 I