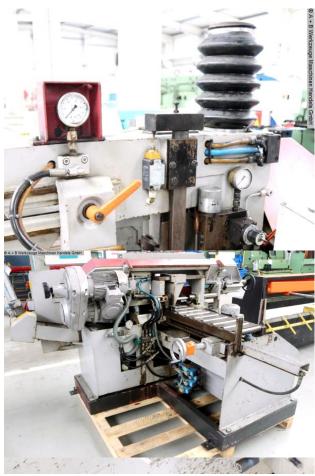

## Equipment:

- electro-hydraulic band saw FULLY AUTOMATIC
- for sawing hollow profiles and solid materials made of steel, stainless steel,
- . tool steel, non-ferrous metals and plastic
- control panel on the front right
- \* including button for manual operation (setup/individual cut)
- electro-hydraulic material clamping
- stepless cutting speed .. 20-140 m/min.
- electro-motor chip conveyor
- manual adjustment of the material feed range
- \* via handwheel including analogue value display
- automatic height adjustment of the saw frame
- \* including device for material detection (start of cut)
- coolant device

## **Machine attributes**

cutting diameter: 220 mm

capacity 90 degrees: square: 220 x 220 mm
turning speed range:: 20 - 140 m/min
saw band length: 3720 x 34 x 1.1 mm

height of material-table: 825 mm coolant capacity: 80.0 I