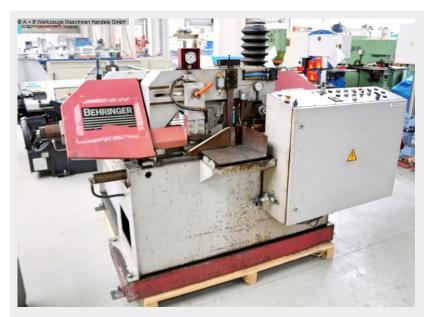

## BEHRINGER - Vollautomat HBP 220 A (1008-9173378)

Control type konventionell

Construction year 1991

**Machine no.** 1008-9173378

Make
BEHRINGER - Vollautomat

**Location** Ahaus

## Equipment:

- electro-hydraulic band saw FULLY AUTOMATIC
- for sawing hollow profiles and solid materials made of steel, stainless steel,
- . tool steel, non-ferrous metals and plastic
- control panel on the front right
- \* including button for manual operation (setup/individual cut)
- electro-hydraulic material clamping
- stepless cutting speed .. 20-140 m/min.
- electro-motor chip conveyor
- manual adjustment of the material feed range
- \* via handwheel including analogue value display
- automatic height adjustment of the saw frame
- \* including device for material detection (start of cut)
- coolant device

## **Machine attributes**

cutting diameter: 220 mm

capacity 90 degrees: square: 220 x 220 mm
turning speed range:: 20 - 140 m/min
saw band length: 3720 x 34 x 1.1 mm

height of material-table: 825 mm coolant capacity: 80.0 I