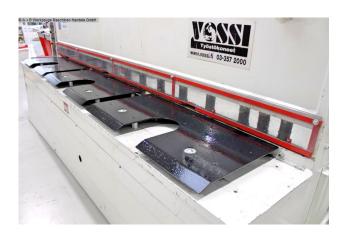

#### Furnishing:

- electro-hydraulic swing cutting shears including sheet metal holding device
- DELEM CNC control unit, model ?DAC 310?
- \* Travel distance back gauge X = 750 mm
- \* Backlash-free ball screw for back gauge
- \* Speed 100 mm/sec
- electrical cutting length limitation
- \* Cutting length limitation to increase the number of strokes/min.
- electro-motoric cutting gap adjustment
- Tip operation with push buttons on the control panel on the left
- front support plates with ball rollers
- front finger/intervention protection
- 1x side stop with T-slot & millimeter scale
- 3x front support arms
- original operating instructions including CE declaration
- \*\* Special accessories included:
- pneumatic sheet metal holding device for thin sheet metal cuts
- electro-motoric cutting gap adjustment

### **Machine attributes**

sheet width: 3060 mm plate thickness: 6.0 mm thickness at "Niro-steel": 4.0 mm distance between columns: 3100 mm down holder: 16 Stück no. of strokes: 20 Hub/min oil volume: 160 ltr. cutting angle: 1.6 ° Control: DAC 310 total power requirement: 11.0 kW weight: 5450 kg