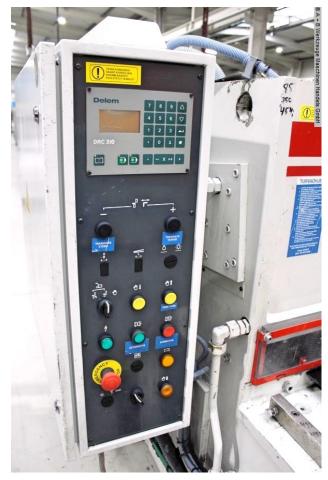

#### Furnishing:

- electro-hydraulic swing cutting shears including sheet metal holding device
- DELEM CNC control unit, model ?DAC 310?
- \* Travel distance back gauge X = 750 mm
- \* Backlash-free ball screw for back gauge
- \* Speed 100 mm/sec
- electrical cutting length limitation
- \* Cutting length limitation to increase the number of strokes/min.
- electro-motoric cutting gap adjustment
- Tip operation with push buttons on the control panel on the left
- front support plates with ball rollers
- front finger/intervention protection
- 1x side stop with T-slot & millimeter scale
- 3x front support arms
- original operating instructions including CE declaration
- \*\* Special accessories included:
- pneumatic sheet metal holding device for thin sheet metal cuts
- electro-motoric cutting gap adjustment

### **Machine attributes**

sheet width: 3060 mm plate thickness: 6.0 mm thickness at "Niro-steel": 4.0 mm distance between columns: 3100 mm down holder: 16 Stück no. of strokes: 20 Hub/min oil volume: 160 ltr. cutting angle: 1.6 ° Control: DAC 310 total power requirement: 11.0 kW weight: 5450 kg