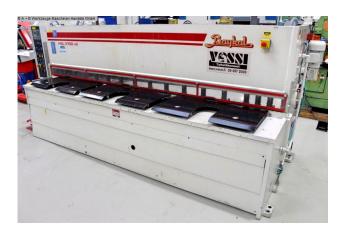

## BAYKAL HGL 3006 (1008-9325325)

Control type CNC

Construction year 2005

**Machine no.** 1008-9325325

Make BAYKAL

**Location**Ahaus

#### Furnishing:

- electro-hydraulic swing cutting shears including sheet metal holding device
- DELEM CNC control unit, model ?DAC 310?
- \* Travel distance back gauge X = 750 mm
- \* Backlash-free ball screw for back gauge
- \* Speed 100 mm/sec
- electrical cutting length limitation
- \* Cutting length limitation to increase the number of strokes/min.
- electro-motoric cutting gap adjustment
- Tip operation with push buttons on the control panel on the left
- front support plates with ball rollers
- front finger/intervention protection
- 1x side stop with T-slot & millimeter scale
- 3x front support arms
- original operating instructions including CE declaration
- \*\* Special accessories included:
- pneumatic sheet metal holding device for thin sheet metal cuts
- electro-motoric cutting gap adjustment

### **Machine attributes**

sheet width: 3060 mm plate thickness: 6.0 mm thickness at "Niro-steel": 4.0 mm distance between columns: 3100 mm down holder: 16 Stück no. of strokes: 20 Hub/min oil volume: 160 ltr. cutting angle: 1.6 ° Control: DAC 310 total power requirement: 11.0 kW weight: 5450 kg