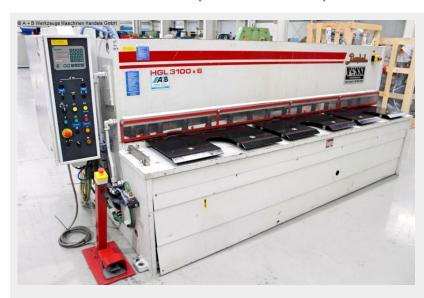

## BAYKAL HGL 3006 (1008-9325325)

Control type CNC

Construction year 2005

**Machine no.** 1008-9325325

Make BAYKAL

**Location**Ahaus

#### Furnishing:

- electro-hydraulic swing cutting shears including sheet metal holding device
- DELEM CNC control unit, model ?DAC 310?
- \* Travel distance back gauge X = 750 mm
- \* Backlash-free ball screw for back gauge
- \* Speed 100 mm/sec
- electrical cutting length limitation
- \* Cutting length limitation to increase the number of strokes/min.
- electro-motoric cutting gap adjustment
- Tip operation with push buttons on the control panel on the left
- front support plates with ball rollers
- front finger/intervention protection
- 1x side stop with T-slot & millimeter scale
- 3x front support arms
- original operating instructions including CE declaration
- \*\* Special accessories included:
- pneumatic sheet metal holding device for thin sheet metal cuts
- electro-motoric cutting gap adjustment

### **Machine attributes**

sheet width: 3060 mm plate thickness: 6.0 mm thickness at "Niro-steel": 4.0 mm distance between columns: 3100 mm down holder: 16 Stück no. of strokes: 20 Hub/min oil volume: 160 ltr. cutting angle: 1.6 ° Control: DAC 310 total power requirement: 11.0 kW weight: 5450 kg