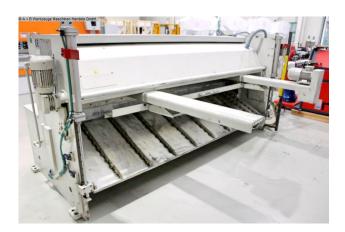

## BAYKAL HGL 3006 (1008-9325325)

Control type CNC

Construction year 2005

**Machine no.** 1008-9325325

Make BAYKAL

**Location**Ahaus

#### Furnishing:

- electro-hydraulic swing cutting shears including sheet metal holding device
- DELEM CNC control unit, model ?DAC 310?
- \* Travel distance back gauge X = 750 mm
- \* Backlash-free ball screw for back gauge
- \* Speed 100 mm/sec
- electrical cutting length limitation
- \* Cutting length limitation to increase the number of strokes/min.
- electro-motoric cutting gap adjustment
- Tip operation with push buttons on the control panel on the left
- front support plates with ball rollers
- front finger/intervention protection
- 1x side stop with T-slot & millimeter scale
- 3x front support arms
- original operating instructions including CE declaration
- \*\* Special accessories included:
- pneumatic sheet metal holding device for thin sheet metal cuts
- electro-motoric cutting gap adjustment

### **Machine attributes**

sheet width: 3060 mm plate thickness: 6.0 mm thickness at "Niro-steel": 4.0 mm distance between columns: 3100 mm down holder: 16 Stück no. of strokes: 20 Hub/min oil volume: 160 ltr. cutting angle: 1.6 ° Control: DAC 310 total power requirement: 11.0 kW weight: 5450 kg