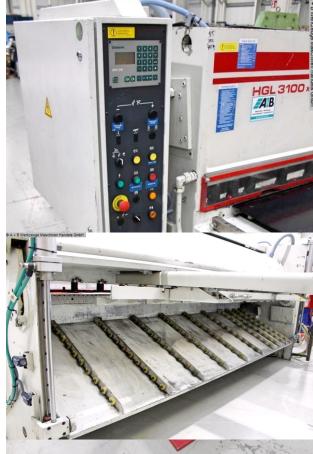

#### Furnishing:

- electro-hydraulic swing cutting shears including sheet metal holding device
- DELEM CNC control unit, model ?DAC 310?
- \* Travel distance back gauge X = 750 mm
- \* Backlash-free ball screw for back gauge
- \* Speed 100 mm/sec
- electrical cutting length limitation
- \* Cutting length limitation to increase the number of strokes/min.
- electro-motoric cutting gap adjustment
- Tip operation with push buttons on the control panel on the left
- front support plates with ball rollers
- front finger/intervention protection
- 1x side stop with T-slot & millimeter scale
- 3x front support arms
- original operating instructions including CE declaration
- \*\* Special accessories included:
- pneumatic sheet metal holding device for thin sheet metal cuts
- electro-motoric cutting gap adjustment

### **Machine attributes**

sheet width: 3060 mm plate thickness: 6.0 mm thickness at "Niro-steel": 4.0 mm distance between columns: 3100 mm down holder: 16 Stück no. of strokes: 20 Hub/min oil volume: 160 ltr. cutting angle: 1.6 ° Control: DAC 310 total power requirement: 11.0 kW weight: 5450 kg

| Manufacturer      |           | BAYKAL Mak. San. Tic. A.Ş<br>Bursa / TÜRKİYE |
|-------------------|-----------|----------------------------------------------|
| Machine           |           | Hydraulic Shear                              |
| Туре              |           | HGL 3100x6                                   |
| Model             |           | 09/2005                                      |
| Serial no         |           | 9280                                         |
| Cutting capacity  | (St42) mm | 6                                            |
| Cutting length    | mm        | 3060                                         |
| Main voltage      | V/Hz/Ph   | 380/50/3                                     |
| Motor power       | kW        | 11                                           |
| System pressure   | bar       | 200                                          |
| Stroke per minute | n/min     | 29                                           |
| Machine weight    | kg        | Serie                                        |
| Length            | mm        |                                              |
| Width             | mm        | 2628                                         |
| Height            | mm        | 1560                                         |