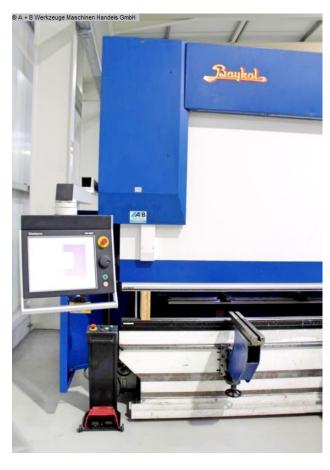

Equipment:

- CNC electro-hydraulic press brake
- DELEM CNC control model "DA 66T" (touch screen)
- \* 2D graphic touch screen programming mode
- \* 17" high-resolution color TFT

- \* Complete Windows application suite
- \* Delem Modusys compatibility (module scalability and adaptivity)
- \* USB, peripheral connection
- \* swiveling control unit, front left
- CNC controlled axes: Y1 Y2 X R Z1/Z2 C (crowning) + AP1
- CNC electro-motorized rear stop (X axis)
- CNC electro-motorized height adjustment of the stop beam (R axis)
- CNC electro-motorized adjustment of the stop fingers (Z1+Z2 axis)
- 1x CNC electro-motorized bending aid at the front (AP1)
- CNC electro-motorized crowning (C)
- \* including "parking" area for bending aid
- WILA/TRUMPF electro-hydraulic tool clamping TOP
- WILA/TRUMPF electro-hydraulic tool clamping BOTTOM
- Safety device behind the machine
- FIESSLER AKAS laser protective device in front of the machine
- 1x front support arm "sliding system", with T-slot and tilting cam
- 1x additional front support arm (not mounted)
- 1x freely movable double foot control
- CE marking
- Control cabinet, left side
- Operating instructions (PDF)