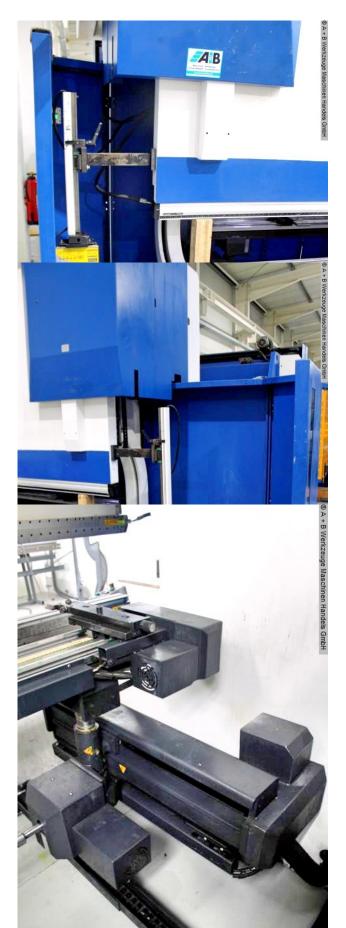

Equipment:

- CNC electro-hydraulic press brake
- DELEM CNC control model "DA 66T" (touch screen)
- \* 2D graphic touch screen programming mode
- \* 17" high-resolution color TFT

- \* Complete Windows application suite
- \* Delem Modusys compatibility (module scalability and adaptivity)
- \* USB, peripheral connection
- \* swiveling control unit, front left
- CNC controlled axes: Y1 Y2 X R Z1/Z2 C (crowning) + AP1
- CNC electro-motorized rear stop (X axis)
- CNC electro-motorized height adjustment of the stop beam (R axis)
- CNC electro-motorized adjustment of the stop fingers (Z1+Z2 axis)
- 1x CNC electro-motorized bending aid at the front (AP1)
- CNC electro-motorized crowning (C)
- \* including "parking" area for bending aid
- WILA/TRUMPF electro-hydraulic tool clamping TOP
- WILA/TRUMPF electro-hydraulic tool clamping BOTTOM
- Safety device behind the machine
- FIESSLER AKAS laser protective device in front of the machine
- 1x front support arm "sliding system", with T-slot and tilting cam
- 1x additional front support arm (not mounted)
- 1x freely movable double foot control
- CE marking
- Control cabinet, left side
- Operating instructions (PDF)