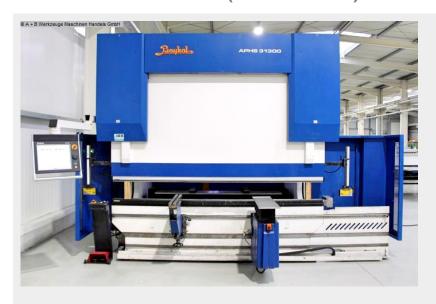

## BAYKAL APHS 31.300 (1008-9308242)

Control type CNC

Construction year 2013

**Machine no.** 1008-9308242

**Make** BAYKAL

**Location**Ahaus

- \*\* current new price ~ 150.000 euros
- \*\* Machine in a well-maintained condition (!!)
- \*\* Special price on request

## **Machine attributes**

pressure: 300 t chamfer lenght: 3100 mm distance between columns: 2550 mm column arm: 500 mm ram stroke speed: 110 mm/sec return speed: 100 mm/sec work speed: 8,0 mm/sec work stroke: 420 mm dayligth: 870 mm table height: 905 mm oil volume: 280 ltr. voltage: 400 Volt working pressure: 283 bar Number of working hours: ~ 21.835 h 23,0 kW total power requirement: weight: 18.250 kg