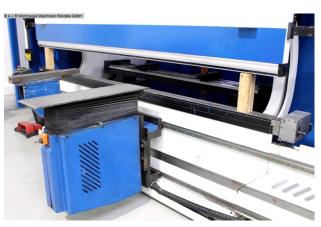

- in checked condition - machine video - https://www.youtube.com/watch?v=Ea8ta6UG38s

Press brake with special equipment

- \* increased installation height
- \* increased cylinder stroke
- \* and increased bending beam speeds

Equipment:

- CNC electro-hydraulic press brake
- DELEM CNC control model "DA 66T" (touch screen)
- \* 2D graphic touch screen programming mode
- \* 17" high-resolution color TFT

- \* Complete Windows application suite
- \* Delem Modusys compatibility (module scalability and adaptivity)
- \* USB, peripheral connection
- \* swiveling control unit, front left
- CNC controlled axes: Y1 Y2 X R Z1/Z2 C (crowning) + AP1
- CNC electro-motorized rear stop (X axis)
- CNC electro-motorized height adjustment of the stop beam (R axis)
- CNC electro-motorized adjustment of the stop fingers (Z1+Z2 axis)
- 1x CNC electro-motorized bending aid at the front (AP1)
- CNC electro-motorized crowning (C)
- \* including "parking" area for bending aid
- WILA/TRUMPF electro-hydraulic tool clamping TOP
- WILA/TRUMPF electro-hydraulic tool clamping BOTTOM
- Safety device behind the machine
- FIESSLER AKAS laser protective device in front of the machine
- 1x front support arm "sliding system", with T-slot and tilting cam
- 1x additional front support arm (not mounted)
- 1x freely movable double foot control
- CE marking
- Control cabinet, left side
- Operating instructions (PDF)