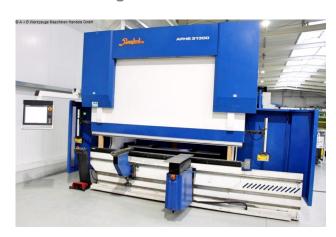

## BAYKAL APHS 31.300 (1008-9308242)

Control type CNC

Construction year 2013

**Machine no.** 1008-9308242

**Make** BAYKAL

**Location**Ahaus

- \*\* current new price ~ 150.000 euros
- \*\* Machine in a well-maintained condition (!!)
- \*\* Special price on request

## **Machine attributes**

pressure: 300 t chamfer lenght: 3100 mm distance between columns: 2550 mm column arm: 500 mm ram stroke speed: 110 mm/sec return speed: 100 mm/sec work speed: 8,0 mm/sec work stroke: 420 mm dayligth: 870 mm table height: 905 mm oil volume: 280 ltr. voltage: 400 Volt working pressure: 283 bar Number of working hours: ~ 21.835 h 23,0 kW total power requirement: weight: 18.250 kg