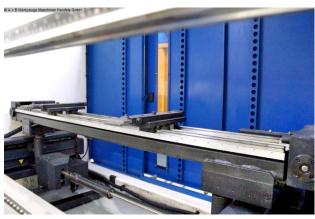

Equipment:

- CNC electro-hydraulic press brake
- DELEM CNC control model "DA 66T" (touch screen)
- \* 2D graphic touch screen programming mode
- \* 17" high-resolution color TFT

- \* Complete Windows application suite
- \* Delem Modusys compatibility (module scalability and adaptivity)
- \* USB, peripheral connection
- \* swiveling control unit, front left
- CNC controlled axes: Y1 Y2 X R Z1/Z2 C (crowning) + AP1
- CNC electro-motorized rear stop (X axis)
- CNC electro-motorized height adjustment of the stop beam (R axis)
- CNC electro-motorized adjustment of the stop fingers (Z1+Z2 axis)
- 1x CNC electro-motorized bending aid at the front (AP1)
- CNC electro-motorized crowning (C)
- \* including "parking" area for bending aid
- WILA/TRUMPF electro-hydraulic tool clamping TOP
- WILA/TRUMPF electro-hydraulic tool clamping BOTTOM
- Safety device behind the machine
- FIESSLER AKAS laser protective device in front of the machine
- 1x front support arm "sliding system", with T-slot and tilting cam
- 1x additional front support arm (not mounted)
- 1x freely movable double foot control
- CE marking
- Control cabinet, left side
- Operating instructions (PDF)