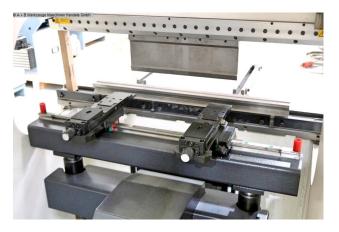

-----

Equipment:

- CNC electro-hydraulic press brake
- DELEM CNC control model "DA-66T" graphics/touchscreen

- \* 2D graphic touchscreen programming mode
- \* 3D display in simulation and production
- \* 17" color TFT screen with high resolution
- \* Bending sequence calculation
- \* Product programming and display in actual size
- \* USB interface
- \* swiveling front left
- CNC controlled axes: Y1 Y2 X R
- CNC electro-motorized back stop (X axis)
- \* on ball screws
- \* travel speed .. 500 mm/s
- \* with 2x manually adjustable stop fingers (Z Axis)
- CNC electro-motor height adjustment (R axis)
- \* Travel path .. 250 mm
- \* Travel speed .. 350 mm/s
- WILA electro-hydraulic upper tool clamping "NEW STANDARD PRO"
- \* including split upper tools
- ROLLERI electro-hydraulic lower tool clamping "SYSTEM A"
- \* including split lower tools
- Safety device at the rear: light barrier
- BOSCH/HOERBIGER hydraulic components
- SIEMENS electrical components
- FIESSLER AKAS laser protection device in front of the machine
- 2x front support arms with SLIDING system (HIWIN plain bearings)
- 1x freely movable double foot control
- Operating instructions including circuit and hydraulic diagram