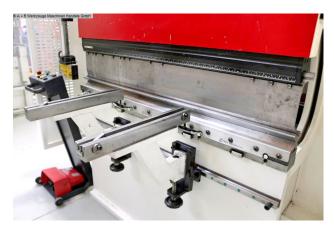

-----

Equipment:

- CNC electro-hydraulic press brake
- DELEM CNC control model "DA-66T" graphics/touchscreen

- \* 2D graphic touchscreen programming mode
- \* 3D display in simulation and production
- \* 17" color TFT screen with high resolution
- \* Bending sequence calculation
- \* Product programming and display in actual size
- \* USB interface
- \* swiveling front left
- CNC controlled axes: Y1 Y2 X R
- CNC electro-motorized back stop (X axis)
- \* on ball screws
- \* travel speed .. 500 mm/s
- \* with 2x manually adjustable stop fingers (Z Axis)
- CNC electro-motor height adjustment (R axis)
- \* Travel path .. 250 mm
- \* Travel speed .. 350 mm/s
- WILA electro-hydraulic upper tool clamping "NEW STANDARD PRO"
- \* including split upper tools
- ROLLERI electro-hydraulic lower tool clamping "SYSTEM A"
- \* including split lower tools
- Safety device at the rear: light barrier
- BOSCH/HOERBIGER hydraulic components
- SIEMENS electrical components
- FIESSLER AKAS laser protection device in front of the machine
- 2x front support arms with SLIDING system (HIWIN plain bearings)
- 1x freely movable double foot control
- Operating instructions including circuit and hydraulic diagram