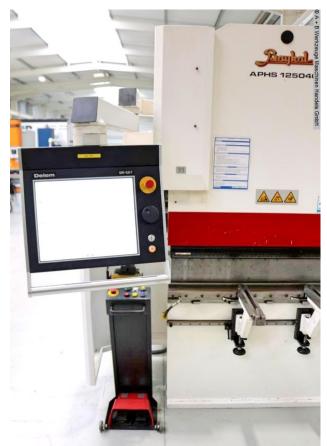

-----

Equipment:

- CNC electro-hydraulic press brake
- DELEM CNC control model "DA-66T" graphics/touchscreen

- \* 2D graphic touchscreen programming mode
- \* 3D display in simulation and production
- \* 17" color TFT screen with high resolution
- \* Bending sequence calculation
- \* Product programming and display in actual size
- \* USB interface
- \* swiveling front left
- CNC controlled axes: Y1 Y2 X R
- CNC electro-motorized back stop (X axis)
- \* on ball screws
- \* travel speed .. 500 mm/s
- \* with 2x manually adjustable stop fingers (Z Axis)
- CNC electro-motor height adjustment (R axis)
- \* Travel path .. 250 mm
- \* Travel speed .. 350 mm/s
- WILA electro-hydraulic upper tool clamping "NEW STANDARD PRO"
- \* including split upper tools
- ROLLERI electro-hydraulic lower tool clamping "SYSTEM A"
- \* including split lower tools
- Safety device at the rear: light barrier
- BOSCH/HOERBIGER hydraulic components
- SIEMENS electrical components
- FIESSLER AKAS laser protection device in front of the machine
- 2x front support arms with SLIDING system (HIWIN plain bearings)
- 1x freely movable double foot control
- Operating instructions including circuit and hydraulic diagram