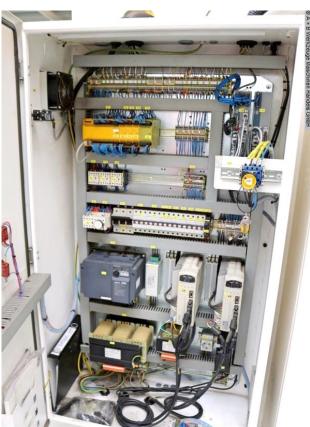

-----

Equipment:

- CNC electro-hydraulic press brake
- DELEM CNC control model "DA-66T" graphics/touchscreen

- \* 2D graphic touchscreen programming mode
- \* 3D display in simulation and production
- \* 17" color TFT screen with high resolution
- \* Bending sequence calculation
- \* Product programming and display in actual size
- \* USB interface
- \* swiveling front left
- CNC controlled axes: Y1 Y2 X R
- CNC electro-motorized back stop (X axis)
- \* on ball screws
- \* travel speed .. 500 mm/s
- \* with 2x manually adjustable stop fingers (Z Axis)
- CNC electro-motor height adjustment (R axis)
- \* Travel path .. 250 mm
- \* Travel speed .. 350 mm/s
- WILA electro-hydraulic upper tool clamping "NEW STANDARD PRO"
- \* including split upper tools
- ROLLERI electro-hydraulic lower tool clamping "SYSTEM A"
- \* including split lower tools
- Safety device at the rear: light barrier
- BOSCH/HOERBIGER hydraulic components
- SIEMENS electrical components
- FIESSLER AKAS laser protection device in front of the machine
- 2x front support arms with SLIDING system (HIWIN plain bearings)
- 1x freely movable double foot control
- Operating instructions including circuit and hydraulic diagram