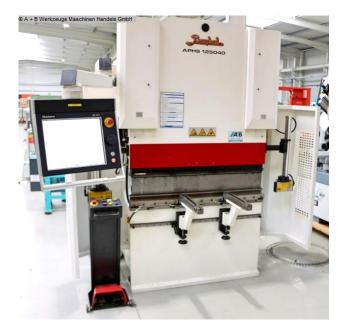

## BAYKAL APHS 125040 (1008-9308439)

Control type CNC

**Construction year** 2015

**Machine no.** 1008-9308439

**Make** BAYKAL

Location Ahaus

- \*\* current new price approx. 65.000 euros
- \*\* very rarely used
- \*\* with approx. 1.070 operating hours (!!)
- \*\* good / well-maintained condition
- \*\* special price on request

 in checked condition - machine video https://www.youtube.com/watch?v=Q-qCGgHopIQ

-----

- BAYKAL APHS CNC press brake:
- \* increased installation height
- \* increased cylinder stroke
- \* and increased bending beam speeds

-----

Equipment:

- CNC electro-hydraulic press brake
- DELEM CNC control model "DA-66T" graphics/touchscreen

- \* 2D graphic touchscreen programming mode
- \* 3D display in simulation and production
- \* 17" color TFT screen with high resolution
- \* Bending sequence calculation
- \* Product programming and display in actual size
- \* USB interface
- \* swiveling front left
- CNC controlled axes: Y1 Y2 X R
- CNC electro-motorized back stop (X axis)
- \* on ball screws
- \* travel speed .. 500 mm/s
- \* with 2x manually adjustable stop fingers (Z Axis)
- CNC electro-motor height adjustment (R axis)
- \* Travel path .. 250 mm
- \* Travel speed .. 350 mm/s
- WILA electro-hydraulic upper tool clamping "NEW STANDARD PRO"
- \* including split upper tools
- ROLLERI electro-hydraulic lower tool clamping "SYSTEM A"
- \* including split lower tools
- Safety device at the rear: light barrier
- BOSCH/HOERBIGER hydraulic components
- SIEMENS electrical components
- FIESSLER AKAS laser protection device in front of the machine
- 2x front support arms with SLIDING system (HIWIN plain bearings)
- 1x freely movable double foot control
- Operating instructions including circuit and hydraulic diagram