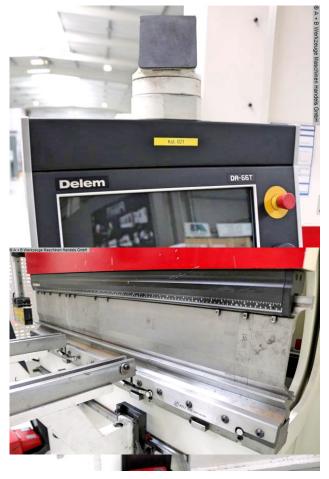

-----

Equipment:

- CNC electro-hydraulic press brake
- DELEM CNC control model "DA-66T" graphics/touchscreen

- \* 2D graphic touchscreen programming mode
- \* 3D display in simulation and production
- \* 17" color TFT screen with high resolution
- \* Bending sequence calculation
- \* Product programming and display in actual size
- \* USB interface
- \* swiveling front left
- CNC controlled axes: Y1 Y2 X R
- CNC electro-motorized back stop (X axis)
- \* on ball screws
- \* travel speed .. 500 mm/s
- \* with 2x manually adjustable stop fingers (Z Axis)
- CNC electro-motor height adjustment (R axis)
- \* Travel path .. 250 mm
- \* Travel speed .. 350 mm/s
- WILA electro-hydraulic upper tool clamping "NEW STANDARD PRO"
- \* including split upper tools
- ROLLERI electro-hydraulic lower tool clamping "SYSTEM A"
- \* including split lower tools
- Safety device at the rear: light barrier
- BOSCH/HOERBIGER hydraulic components
- SIEMENS electrical components
- FIESSLER AKAS laser protection device in front of the machine
- 2x front support arms with SLIDING system (HIWIN plain bearings)
- 1x freely movable double foot control
- Operating instructions including circuit and hydraulic diagram