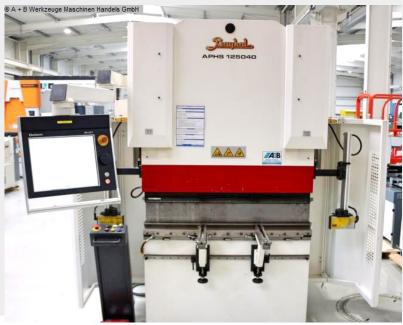

## BAYKAL APHS 125040 (1008-9308439)

Control type CNC

**Construction year** 2015

**Machine no.** 1008-9308439

**Make** BAYKAL

Location Ahaus

- \*\* current new price approx. 65.000 euros
- \*\* very rarely used
- \*\* with approx. 1.070 operating hours (!!)
- \*\* good / well-maintained condition
- \*\* special price on request

 in checked condition - machine video https://www.youtube.com/watch?v=Q-qCGgHopIQ

-----

- BAYKAL APHS CNC press brake:
- \* increased installation height
- \* increased cylinder stroke
- \* and increased bending beam speeds

-----

Equipment:

- CNC electro-hydraulic press brake
- DELEM CNC control model "DA-66T" graphics/touchscreen

- \* 2D graphic touchscreen programming mode
- \* 3D display in simulation and production
- \* 17" color TFT screen with high resolution
- \* Bending sequence calculation
- \* Product programming and display in actual size
- \* USB interface
- \* swiveling front left
- CNC controlled axes: Y1 Y2 X R
- CNC electro-motorized back stop (X axis)
- \* on ball screws
- \* travel speed .. 500 mm/s
- \* with 2x manually adjustable stop fingers (Z Axis)
- CNC electro-motor height adjustment (R axis)
- \* Travel path .. 250 mm
- \* Travel speed .. 350 mm/s
- WILA electro-hydraulic upper tool clamping "NEW STANDARD PRO"
- \* including split upper tools
- ROLLERI electro-hydraulic lower tool clamping "SYSTEM A"
- \* including split lower tools
- Safety device at the rear: light barrier
- BOSCH/HOERBIGER hydraulic components
- SIEMENS electrical components
- FIESSLER AKAS laser protection device in front of the machine
- 2x front support arms with SLIDING system (HIWIN plain bearings)
- 1x freely movable double foot control
- Operating instructions including circuit and hydraulic diagram