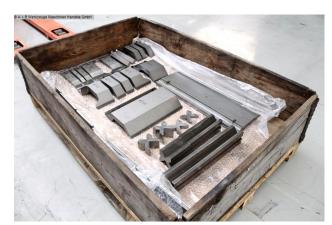

-----

Equipment:

- CNC electro-hydraulic press brake
- DELEM CNC control model "DA-66T" graphics/touchscreen

- \* 2D graphic touchscreen programming mode
- \* 3D display in simulation and production
- \* 17" color TFT screen with high resolution
- \* Bending sequence calculation
- \* Product programming and display in actual size
- \* USB interface
- \* swiveling front left
- CNC controlled axes: Y1 Y2 X R
- CNC electro-motorized back stop (X axis)
- \* on ball screws
- \* travel speed .. 500 mm/s
- \* with 2x manually adjustable stop fingers (Z Axis)
- CNC electro-motor height adjustment (R axis)
- \* Travel path .. 250 mm
- \* Travel speed .. 350 mm/s
- WILA electro-hydraulic upper tool clamping "NEW STANDARD PRO"
- \* including split upper tools
- ROLLERI electro-hydraulic lower tool clamping "SYSTEM A"
- \* including split lower tools
- Safety device at the rear: light barrier
- BOSCH/HOERBIGER hydraulic components
- SIEMENS electrical components
- FIESSLER AKAS laser protection device in front of the machine
- 2x front support arms with SLIDING system (HIWIN plain bearings)
- 1x freely movable double foot control
- Operating instructions including circuit and hydraulic diagram