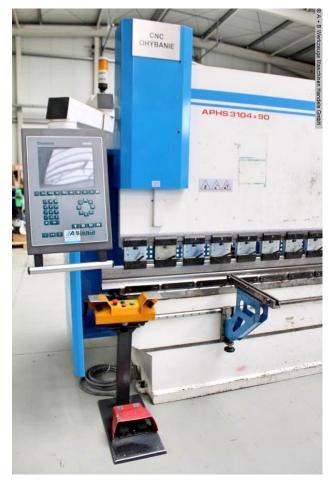

## Equipment:

- electro-hydraulic CNC press brake
- with DELEM CNC control model DA 66W
- \* graphic 2D programming
- \* automatic bending sequence calculation and collision detection
- \* high-quality color LCD screen (TFT)
- swiveling operation, front left
- CNC controlled axes: Y1 + Y2 + X + R
- CNC electro-motorized back stop (X axis)
- \* with 4x manually adjustable stop fingers
- CNC electro-motorized height adjustment of the back stop (R axis)
- manually adjustable table crowning

- \* including analogue value display
- \* including hand crank for adjustment
- AMADA upper tool Quick-change clamping
- \* including crowning device in the tool holder
- AMADA die adapter rail, bottom
- 2x front, movable support arms ("sliding" system)
- side protective device (swinging doors)
- rear protective device (sliding door)
- 1x freely movable 2-hand/foot control
- Operating instructions (PDF)
- \*\* Special accessories included:
- 1x NEW split set of upper tools (4x 835 mm)
- \* Angle 85° / Radius R 0.8 mm / Height 66.5 mm
- 1x NEW split set of lower tools (4x 835 mm)
- \* V openings: 16/22/35/50 mm
- \* Height 60.0 mm / Angle 85° / Material=C45