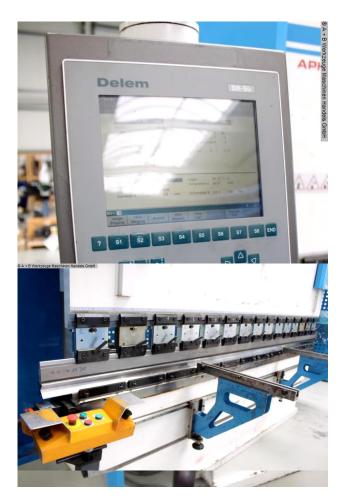

## Equipment:

- electro-hydraulic CNC press brake
- with DELEM CNC control model DA 66W
- \* graphic 2D programming
- \* automatic bending sequence calculation and collision detection
- \* high-quality color LCD screen (TFT)
- swiveling operation, front left
- CNC controlled axes: Y1 + Y2 + X + R
- CNC electro-motorized back stop (X axis)
- \* with 4x manually adjustable stop fingers
- CNC electro-motorized height adjustment of the back stop (R axis)
- manually adjustable table crowning

- \* including analogue value display
- \* including hand crank for adjustment
- AMADA upper tool Quick-change clamping
- \* including crowning device in the tool holder
- AMADA die adapter rail, bottom
- 2x front, movable support arms ("sliding" system)
- side protective device (swinging doors)
- rear protective device (sliding door)
- 1x freely movable 2-hand/foot control
- Operating instructions (PDF)
- \*\* Special accessories included:
- 1x NEW split set of upper tools (4x 835 mm)
- \* Angle 85° / Radius R 0.8 mm / Height 66.5 mm
- 1x NEW split set of lower tools (4x 835 mm)
- \* V openings: 16/22/35/50 mm
- \* Height 60.0 mm / Angle 85° / Material=C45