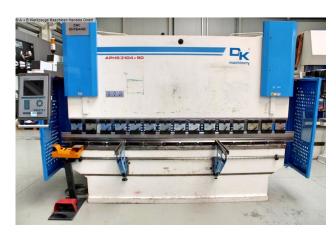

## Equipment:

- electro-hydraulic CNC press brake
- with DELEM CNC control model DA 66W
- \* graphic 2D programming
- \* automatic bending sequence calculation and collision detection
- \* high-quality color LCD screen (TFT)
- swiveling operation, front left
- CNC controlled axes: Y1 + Y2 + X + R
- CNC electro-motorized back stop (X axis)
- \* with 4x manually adjustable stop fingers
- CNC electro-motorized height adjustment of the back stop (R axis)
- manually adjustable table crowning

- \* including analogue value display
- \* including hand crank for adjustment
- AMADA upper tool Quick-change clamping
- \* including crowning device in the tool holder
- AMADA die adapter rail, bottom
- 2x front, movable support arms ("sliding" system)
- side protective device (swinging doors)
- rear protective device (sliding door)
- 1x freely movable 2-hand/foot control
- Operating instructions (PDF)
- \*\* Special accessories included:
- 1x NEW split set of upper tools (4x 835 mm)
- \* Angle 85° / Radius R 0.8 mm / Height 66.5 mm
- 1x NEW split set of lower tools (4x 835 mm)
- \* V openings: 16/22/35/50 mm
- \* Height 60.0 mm / Angle 85° / Material=C45