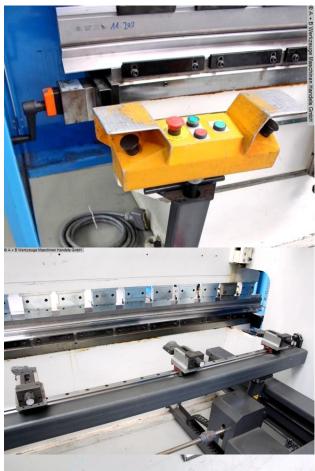

## Equipment:

- electro-hydraulic CNC press brake
- with DELEM CNC control model DA 66W
- \* graphic 2D programming
- \* automatic bending sequence calculation and collision detection
- \* high-quality color LCD screen (TFT)
- swiveling operation, front left
- CNC controlled axes: Y1 + Y2 + X + R
- CNC electro-motorized back stop (X axis)
- \* with 4x manually adjustable stop fingers
- CNC electro-motorized height adjustment of the back stop (R axis)
- manually adjustable table crowning

- \* including analogue value display
- \* including hand crank for adjustment
- AMADA upper tool Quick-change clamping
- \* including crowning device in the tool holder
- AMADA die adapter rail, bottom
- 2x front, movable support arms ("sliding" system)
- side protective device (swinging doors)
- rear protective device (sliding door)
- 1x freely movable 2-hand/foot control
- Operating instructions (PDF)
- \*\* Special accessories included:
- 1x NEW split set of upper tools (4x 835 mm)
- \* Angle 85° / Radius R 0.8 mm / Height 66.5 mm
- 1x NEW split set of lower tools (4x 835 mm)
- \* V openings: 16/22/35/50 mm
- \* Height 60.0 mm / Angle 85° / Material=C45

## **Machine attributes**

90.0 t pressure: chamfer lenght: 3100 mm distance between columns: 2600 mm column arm: 410 mm ajustment speed: 100 mm/sec working feed: 10.0 mm/sec return speed: 100 mm/sec back stop - adjustable: max. 750 mm stroke: 260 mm dayligth: 460 mm table height: 880 mm oil volume: 200 ltr. total power requirement: 7.5 kW weight of the machine ca.: 7500 kg.