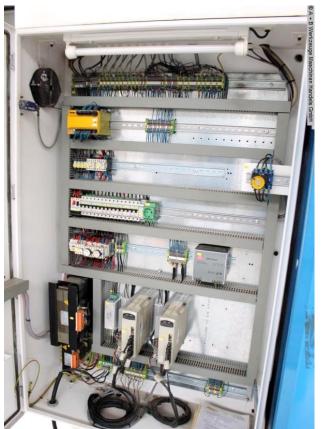

## Equipment:

- electro-hydraulic CNC press brake
- with DELEM CNC control model DA 66W
- \* graphic 2D programming
- \* automatic bending sequence calculation and collision detection
- \* high-quality color LCD screen (TFT)
- swiveling operation, front left
- CNC controlled axes: Y1 + Y2 + X + R
- CNC electro-motorized back stop (X axis)
- \* with 4x manually adjustable stop fingers
- CNC electro-motorized height adjustment of the back stop (R axis)
- manually adjustable table crowning