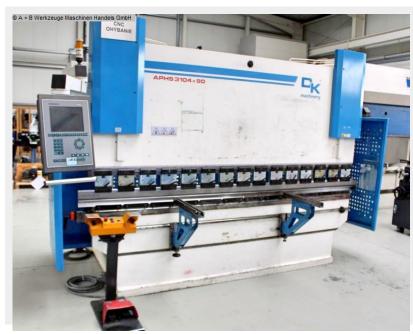

## BAYKAL APH-S 3104x90 (1008-9308400)

Control type CNC

Construction year 2008

**Machine no.** 1008-9308400

Make BAYKAL

**Location** Ahaus

- \*\* good condition with 1x set of new bending tools (!!)
- \*\* current new price approx. 80.000 euros
- \*\* special price on request
- in checked condition machine video https://www.youtube.com/watch?v=Xlb8EgQ8088

## Equipment:

- electro-hydraulic CNC press brake
- with DELEM CNC control model DA 66W
- \* graphic 2D programming
- \* automatic bending sequence calculation and collision detection
- \* high-quality color LCD screen (TFT)
- swiveling operation, front left
- CNC controlled axes: Y1 + Y2 + X + R
- CNC electro-motorized back stop (X axis)
- \* with 4x manually adjustable stop fingers
- CNC electro-motorized height adjustment of the back stop (R axis)
- manually adjustable table crowning

## **Machine attributes**

90.0 t pressure: chamfer lenght: 3100 mm distance between columns: 2600 mm column arm: 410 mm ajustment speed: 100 mm/sec working feed: 10.0 mm/sec return speed: 100 mm/sec back stop - adjustable: max. 750 mm stroke: 260 mm dayligth: 460 mm table height: 880 mm oil volume: 200 ltr. total power requirement: 7.5 kW weight of the machine ca.: 7500 kg.