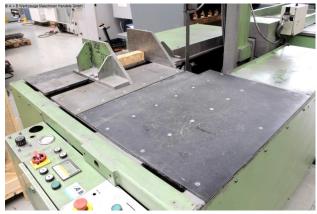

## Equipment:

- electro-hydraulic vertical miter band saw
- with large cutting area and little floor space
- robust material support table
- electro-hydraulic miter adjustment left + right
- \* only the saw frame swivels, everything else remains fixed
- \* incl. ELGO digital value display
- electro-hydraulic material tension
- electro-hydraulic feed of the saw frame
- \* continuously adjustable (cutting pressure control)
- \* including pressure gauge

## Machine attributes

| cutting diameter:          | 450 mm                |
|----------------------------|-----------------------|
| saw band length:           | 4150 x 34 x 1.1 mm    |
| capacity 90 degrees: flat: | 450 x 480 mm          |
| capacity 45 degrees: flat: | LI 450 x 310 mm       |
| capacity 45 degrees: flat: | RE 450 x 290 mm       |
| band speed:                | 35 + 70 m/min         |
| work height max .:         | 930 mm                |
| total power requirement:   | 2.35 kW               |
| voltage:                   | 400 V                 |
| weight:                    | 950 kg                |
| range L-W-H:               | 2150 x 1150 x 2115 mm |
|                            |                       |

## Machine images

Rottweg 17 • D 48683 Ahaus Tel. (0 25 61) 93 84-0 Fax (0 25 61) 93 84 36 Internet: www.ab-maschinen.de E-Mail: info@ab-maschinen.de Schweißtechnik Lagereinrichtungen Industriebedarf Werksvertretungen Gebrauchtmaschinen