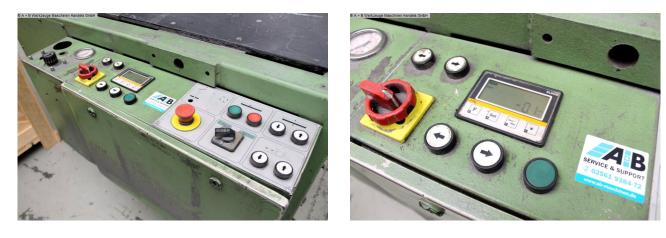

## Equipment:

- electro-hydraulic vertical miter band saw
- with large cutting area and little floor space
- robust material support table
- electro-hydraulic miter adjustment left + right
- \* only the saw frame swivels, everything else remains fixed
- \* incl. ELGO digital value display
- electro-hydraulic material tension
- electro-hydraulic feed of the saw frame
- \* continuously adjustable (cutting pressure control)
- \* including pressure gauge

## Machine images

Rottweg 17 • D 48683 Ahaus Tel. (0 25 61) 93 84-0 Fax (0 25 61) 93 84 36 Internet: www.ab-maschinen.de E-Mail: info@ab-maschinen.de Schweißtechnik Lagereinrichtungen Industriebedarf Werksvertretungen Gebrauchtmaschinen