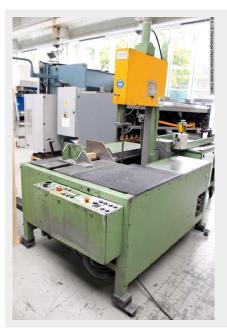

## BAUER VG 450 (1008-9173371)

Control type konventionell

**Construction year** 1996

Machine no. 1008-9173371

**Make** BAUER

Location Ahaus

- \*\* from a training workshop (NL)
- \*\* well-maintained condition (!!)
- \*\* new price ~ 40.000 euros
- \*\* special price on request

## Equipment:

- electro-hydraulic vertical miter band saw
- with large cutting area and little floor space
- robust material support table
- electro-hydraulic miter adjustment left + right
- \* only the saw frame swivels, everything else remains fixed
- \* incl. ELGO digital value display
- electro-hydraulic material tension
- electro-hydraulic feed of the saw frame
- \* continuously adjustable (cutting pressure control)
- \* including pressure gauge

## Machine attributes

| cutting diameter:          | 450 mm                |
|----------------------------|-----------------------|
| saw band length:           | 4150 x 34 x 1.1 mm    |
| capacity 90 degrees: flat: | 450 x 480 mm          |
| capacity 45 degrees: flat: | LI 450 x 310 mm       |
| capacity 45 degrees: flat: | RE 450 x 290 mm       |
| band speed:                | 35 + 70 m/min         |
| work height max .:         | 930 mm                |
| total power requirement:   | 2.35 kW               |
| voltage:                   | 400 V                 |
| weight:                    | 950 kg                |
| range L-W-H:               | 2150 x 1150 x 2115 mm |
|                            |                       |

## Machine images

Rottweg 17 • D 48683 Ahaus Tel. (0 25 61) 93 84-0 Fax (0 25 61) 93 84 36 Internet: www.ab-maschinen.de E-Mail: info@ab-maschinen.de Schweißtechnik Lagereinrichtungen Industriebedarf Werksvertretungen Gebrauchtmaschinen