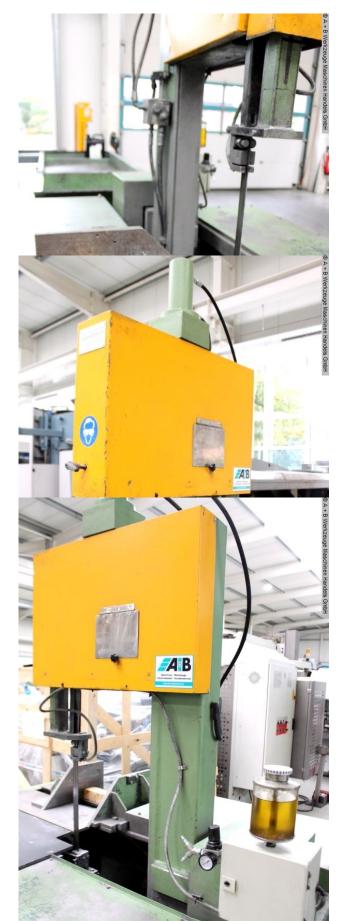

## BAUER VG 450 (1008-9173371)

Control type konventionell

**Construction year** 1996

Machine no. 1008-9173371

**Make** BAUER

Location Ahaus

- \*\* from a training workshop (NL)
- \*\* well-maintained condition (!!)
- \*\* new price ~ 40.000 euros
- \*\* special price on request

## Equipment:

- electro-hydraulic vertical miter band saw
- with large cutting area and little floor space
- robust material support table
- electro-hydraulic miter adjustment left + right
- \* only the saw frame swivels, everything else remains fixed
- \* incl. ELGO digital value display
- electro-hydraulic material tension
- electro-hydraulic feed of the saw frame
- \* continuously adjustable (cutting pressure control)
- \* including pressure gauge

## Machine attributes

| cutting diameter:          | 450 mm                |
|----------------------------|-----------------------|
| saw band length:           | 4150 x 34 x 1.1 mm    |
| capacity 90 degrees: flat: | 450 x 480 mm          |
| capacity 45 degrees: flat: | LI 450 x 310 mm       |
| capacity 45 degrees: flat: | RE 450 x 290 mm       |
| band speed:                | 35 + 70 m/min         |
| work height max .:         | 930 mm                |
| total power requirement:   | 2.35 kW               |
| voltage:                   | 400 V                 |
| weight:                    | 950 kg                |
| range L-W-H:               | 2150 x 1150 x 2115 mm |
|                            |                       |

## Machine images

Rottweg 17 • D 48683 Ahaus Tel. (0 25 61) 93 84-0 Fax (0 25 61) 93 84 36 Internet: www.ab-maschinen.de E-Mail: info@ab-maschinen.de Schweißtechnik Lagereinrichtungen Industriebedarf Werksvertretungen Gebrauchtmaschinen