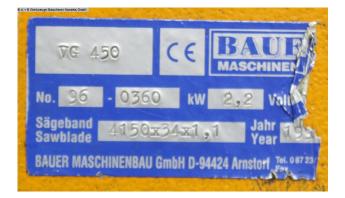

## BAUER VG 450 (1008-9173371)

Control type konventionell

**Construction year** 1996

Machine no. 1008-9173371

**Make** BAUER

Location Ahaus

- \*\* from a training workshop (NL)
- \*\* well-maintained condition (!!)
- \*\* new price ~ 40.000 euros
- \*\* special price on request

## Machine attributes

| cutting diameter:          | 450 mm                |
|----------------------------|-----------------------|
| saw band length:           | 4150 x 34 x 1.1 mm    |
| capacity 90 degrees: flat: | 450 x 480 mm          |
| capacity 45 degrees: flat: | LI 450 x 310 mm       |
| capacity 45 degrees: flat: | RE 450 x 290 mm       |
| band speed:                | 35 + 70 m/min         |
| work height max .:         | 930 mm                |
| total power requirement:   | 2.35 kW               |
| voltage:                   | 400 V                 |
| weight:                    | 950 kg                |
| range L-W-H:               | 2150 x 1150 x 2115 mm |
|                            |                       |