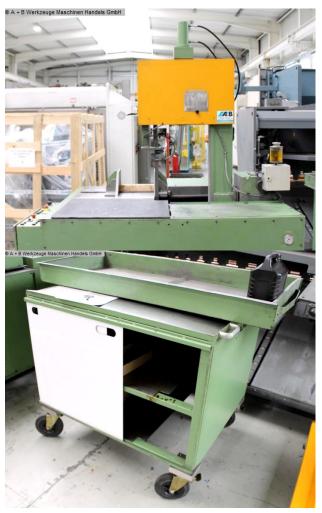

## Equipment:

- electro-hydraulic vertical miter band saw
- with large cutting area and little floor space
- robust material support table
- electro-hydraulic miter adjustment left + right
- \* only the saw frame swivels, everything else remains fixed
- \* incl. ELGO digital value display
- electro-hydraulic material tension
- electro-hydraulic feed of the saw frame
- \* continuously adjustable (cutting pressure control)
- \* including pressure gauge

- 1x mobile trolley including storage areas

- original operating instructions

## Machine images

Rottweg 17 • D 48683 Ahaus Tel. (0 25 61) 93 84-0 Fax (0 25 61) 93 84 36 Internet: www.ab-maschinen.de E-Mail: info@ab-maschinen.de Schweißtechnik Lagereinrichtungen Industriebedarf Werksvertretungen Gebrauchtmaschinen