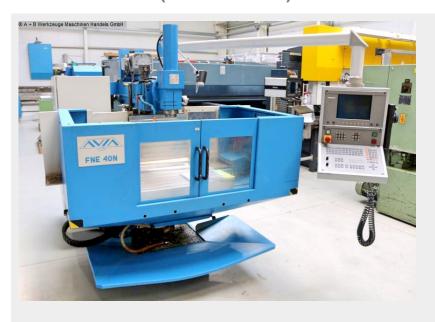

## AVIA FNE 40 N (1008-9131216)

Control type CNC

Construction year 2009

**Machine no.** 1008-9131216

**Make** AVIA

**Location**Ahaus

- \*\* from a German university
- \*\* very good / well-maintained condition (!!)
- in checked condition machine video https://www.youtube.com/watch?v=NI5wnvuIPaA

## Equipment:

- electro-motoric universal milling machine
- HEIDENHAIN digital control unit "TNC 410M"
- \* contouring control with graphic display
- \* swiveling, front right
- \* simple + user-friendly operation
- \* including large screen + extensive control panel
- \* including flexible hand control unit
- electro-motoric adjustment of all axes (X/Y/Z axis)
- \* rapid traverse in all 3x directions
- \* X+Y axis .. max. 10.000 mm/min
- \* Z axis .. max. 6.000 mm/min
- stepless speed adjustment .. 50-4000 rpm.

- Vertical milling head with quill adjustment
- \* Tool holder ISO 40
- \* Automatic tool clamping with clamping/pull rod
- \* Milling head can be swiveled by +/- 45 degrees
- Robust work table including T-slots .. 400 x 800 mm
- \* Number/size of T-slots .. 5/14x80 mm
- \* Safety housing including contact switch
- \* Workpiece weight .. max. 400 kg
- Coolant system including lower chip tray
- Halogen/machine lighting
- Central lubrication including container
- 4x machine swing feet
- 3x ISO 40 holders including sorting system
- original operating instructions for machine + control
- original CE declaration

## **Machine attributes**

 x-travel:
 620 mm

 y-travel:
 420 mm

 z-travel:
 400 mm

turning speeds: 50 - 4000 U/min

spindle taper ISO: 40

Pull studs: ISO TYP B quill stroke: 80.0 mm milling head -swivable +/-: 45.0 °