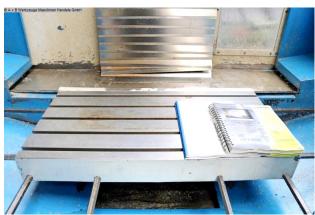

- Vertical milling head with quill adjustment
- \* Tool holder ISO 40
- \* Automatic tool clamping with clamping/pull rod
- \* Milling head can be swiveled by +/- 45 degrees
- Robust work table including T-slots .. 400 x 800 mm
- \* Number/size of T-slots .. 5/14x80 mm
- \* Safety housing including contact switch
- \* Workpiece weight .. max. 400 kg
- Coolant system including lower chip tray
- Halogen/machine lighting
- Central lubrication including container
- 4x machine swing feet
- 3x ISO 40 holders including sorting system
- original operating instructions for machine + control
- original CE declaration

table::  $400 \times 800 \text{ mm}$  workpiece weight: max. 400 kg T-slots:  $5/14 \times 80$ 

feed range: max. 10.000 / 6.000 mm/min rapid traverse: max. 10.000 / 6.000 mm/min

control: TNC 410 M voltage: 3x 400 V total power requirement: 7.9 kW weight of the machine ca.: 2200 kg.