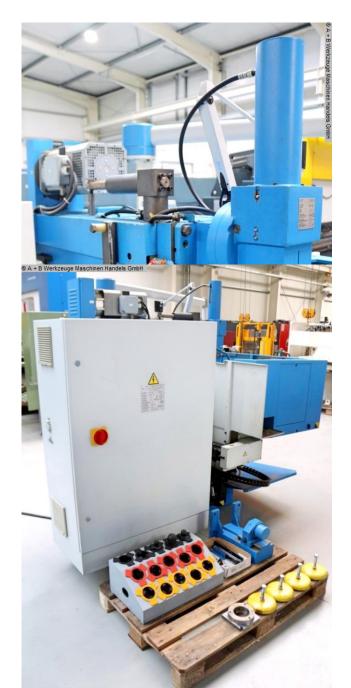

## Equipment:

- electro-motoric universal milling machine
- HEIDENHAIN digital control unit "TNC 410M"
- \* contouring control with graphic display
- \* swiveling, front right
- \* simple + user-friendly operation
- \* including large screen + extensive control panel
- \* including flexible hand control unit
- electro-motoric adjustment of all axes (X/Y/Z axis)
- \* rapid traverse in all 3x directions
- \* X+Y axis .. max. 10.000 mm/min
- \* Z axis .. max. 6.000 mm/min
- stepless speed adjustment .. 50-4000 rpm.

- Vertical milling head with quill adjustment
- \* Tool holder ISO 40
- \* Automatic tool clamping with clamping/pull rod
- \* Milling head can be swiveled by +/- 45 degrees
- Robust work table including T-slots .. 400 x 800 mm
- \* Number/size of T-slots .. 5/14x80 mm
- \* Safety housing including contact switch
- \* Workpiece weight .. max. 400 kg
- Coolant system including lower chip tray
- Halogen/machine lighting
- Central lubrication including container
- 4x machine swing feet
- 3x ISO 40 holders including sorting system
- original operating instructions for machine + control
- original CE declaration