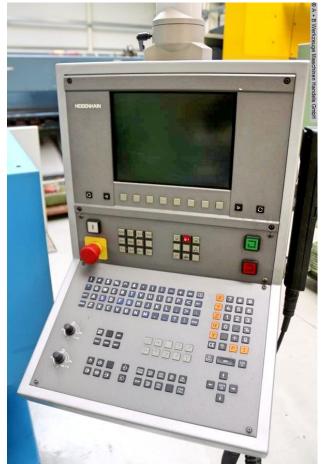

## Equipment:

- electro-motoric universal milling machine
- HEIDENHAIN digital control unit "TNC 410M"
- \* contouring control with graphic display
- \* swiveling, front right
- \* simple + user-friendly operation
- \* including large screen + extensive control panel
- \* including flexible hand control unit
- electro-motoric adjustment of all axes (X/Y/Z axis)
- \* rapid traverse in all 3x directions
- \* X+Y axis .. max. 10.000 mm/min
- \* Z axis .. max. 6.000 mm/min
- stepless speed adjustment .. 50-4000 rpm.

table::  $400 \times 800 \text{ mm}$  workpiece weight: max. 400 kg T-slots:  $5/14 \times 80$ 

feed range: max. 10.000 / 6.000 mm/min rapid traverse: max. 10.000 / 6.000 mm/min

control: TNC 410 M voltage: 3x 400 V total power requirement: 7.9 kW weight of the machine ca.: 2200 kg.