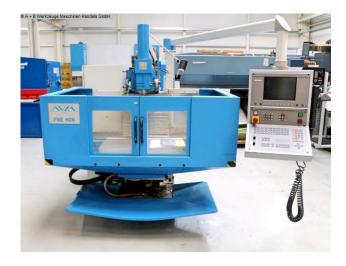

## AVIA FNE 40 N (1008-9131216)

Control type CNC

Construction year 2009

**Machine no.** 1008-9131216

**Make** AVIA

**Location**Ahaus

- \*\* from a German university
- \*\* very good / well-maintained condition (!!)
- in checked condition machine video https://www.youtube.com/watch?v=NI5wnvuIPaA

## Equipment:

- electro-motoric universal milling machine
- HEIDENHAIN digital control unit "TNC 410M"
- \* contouring control with graphic display
- \* swiveling, front right
- \* simple + user-friendly operation
- \* including large screen + extensive control panel
- \* including flexible hand control unit
- electro-motoric adjustment of all axes (X/Y/Z axis)
- \* rapid traverse in all 3x directions
- \* X+Y axis .. max. 10.000 mm/min
- \* Z axis .. max. 6.000 mm/min
- stepless speed adjustment .. 50-4000 rpm.

- Vertical milling head with quill adjustment
- \* Tool holder ISO 40
- \* Automatic tool clamping with clamping/pull rod
- \* Milling head can be swiveled by +/- 45 degrees
- Robust work table including T-slots .. 400 x 800 mm
- \* Number/size of T-slots .. 5/14x80 mm
- \* Safety housing including contact switch
- \* Workpiece weight .. max. 400 kg
- Coolant system including lower chip tray
- Halogen/machine lighting
- Central lubrication including container
- 4x machine swing feet
- 3x ISO 40 holders including sorting system
- original operating instructions for machine + control
- original CE declaration

## **Machine attributes**

 x-travel:
 620 mm

 y-travel:
 420 mm

 z-travel:
 400 mm

turning speeds: 50 - 4000 U/min

spindle taper ISO: 40

Pull studs: ISO TYP B quill stroke: 80.0 mm milling head -swivable +/-: 45.0 °