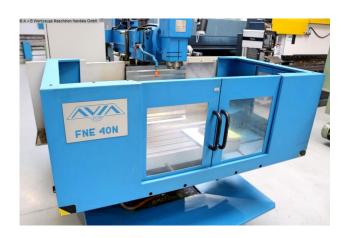

## AVIA FNE 40 N (1008-9131216)

Control type CNC

Construction year 2009

**Machine no.** 1008-9131216

**Make** AVIA

**Location**Ahaus

- \*\* from a German university
- \*\* very good / well-maintained condition (!!)
- in checked condition machine video https://www.youtube.com/watch?v=NI5wnvuIPaA

## Equipment:

- electro-motoric universal milling machine
- HEIDENHAIN digital control unit "TNC 410M"
- \* contouring control with graphic display
- \* swiveling, front right
- \* simple + user-friendly operation
- \* including large screen + extensive control panel
- \* including flexible hand control unit
- electro-motoric adjustment of all axes (X/Y/Z axis)
- \* rapid traverse in all 3x directions
- \* X+Y axis .. max. 10.000 mm/min
- \* Z axis .. max. 6.000 mm/min
- stepless speed adjustment .. 50-4000 rpm.

- Vertical milling head with quill adjustment
- \* Tool holder ISO 40
- \* Automatic tool clamping with clamping/pull rod
- \* Milling head can be swiveled by +/- 45 degrees
- Robust work table including T-slots .. 400 x 800 mm
- \* Number/size of T-slots .. 5/14x80 mm
- \* Safety housing including contact switch
- \* Workpiece weight .. max. 400 kg
- Coolant system including lower chip tray
- Halogen/machine lighting
- Central lubrication including container
- 4x machine swing feet
- 3x ISO 40 holders including sorting system
- original operating instructions for machine + control
- original CE declaration

## **Machine attributes**

 x-travel:
 620 mm

 y-travel:
 420 mm

 z-travel:
 400 mm

turning speeds: 50 - 4000 U/min

spindle taper ISO: 40

Pull studs: ISO TYP B quill stroke: 80.0 mm milling head -swivable +/-: 45.0 °