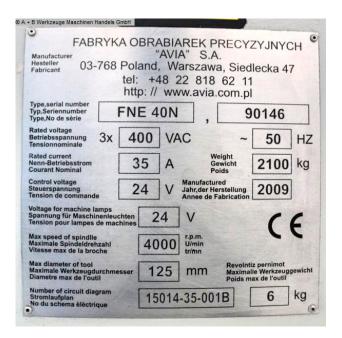

## AVIA FNE 40 N (1008-9131216)

Control type CNC

Construction year 2009

**Machine no.** 1008-9131216

**Make** AVIA

**Location**Ahaus

- \*\* from a German university
- \*\* very good / well-maintained condition (!!)
- in checked condition machine video https://www.youtube.com/watch?v=NI5wnvuIPaA

## **Machine attributes**

 x-travel:
 620 mm

 y-travel:
 420 mm

 z-travel:
 400 mm

turning speeds: 50 - 4000 U/min

spindle taper ISO: 40

Pull studs: ISO TYP B quill stroke: 80.0 mm milling head -swivable +/-: 45.0 °

table::  $400 \times 800 \text{ mm}$  workpiece weight: max. 400 kg T-slots:  $5/14 \times 80$ 

feed range: max. 10.000 / 6.000 mm/min rapid traverse: max. 10.000 / 6.000 mm/min

control: TNC 410 M voltage: 3x 400 V total power requirement: 7.9 kW weight of the machine ca.: 2200 kg.