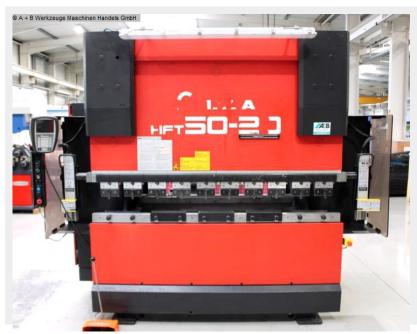

## AMADA HFT 50-20 (1008-9308423)

Control type CNC

Construction year 2007

**Machine no.** 1008-9308423

**Make** AMADA

**Location**Ahaus

- \*\* very well maintained condition
- \*\* with only approx. 8.400 operating hours (!!)
- in checked condition machine video https://www.youtube.com/watch?v=FAkDFTi4LEk

## Equipment:

- CNC electro-hydraulic press brake
- CNC AMADA "CD 2005" graphic CNC control
- \* compact design, small + portable
- \* maximum ease of use
- \* LCD screen
- \* automatic angle calculation
- CNC controlled axes Y1+Y2 X -R
- CNC-controlled back stop adjustment (X-axis)
- CNC-controlled vertical adjustment of the stop fingers (R-axis)
- 4x manual adjustment of the stop fingers left-right (Z axes)
- AMADA System A upper tool clamp with wedge camber
- \* including 1x set of split deer foot upper tools

## **Machine attributes**

50.0 t pressure: chamfer lenght: 2090 mm distance between columns: 1665 mm column arm: 400 mm table width: 60.0 mm ajustment speed: 100 mm/sec working feed: 10.0 mm/sec return speed: 100 mm/sec stroke: 200 mm table height: 960 mm dayligth: 470 mm Number of working hours: 8.400 h control: CD 2005 total power requirement: 6.0 KW weight of the machine ca.: 4850 kg