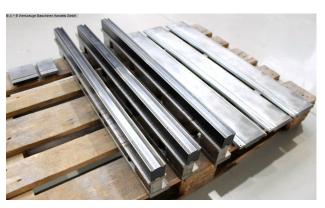

## Equipment:

- CNC electro-hydraulic press brake
- CNC AMADA "CD 2005" graphic CNC control
- \* compact design, small + portable
- \* maximum ease of use
- \* LCD screen
- \* automatic angle calculation
- CNC controlled axes Y1+Y2 X -R
- CNC-controlled back stop adjustment (X-axis)
- CNC-controlled vertical adjustment of the stop fingers (R-axis)
- 4x manual adjustment of the stop fingers left-right (Z axes)
- AMADA System A upper tool clamp with wedge camber
- \* including 1x set of split deer foot upper tools

- 1x set of split lower tools
- motorized FIESSLER safety device front
- 1x freely movable double foot switch
- original operating instructions