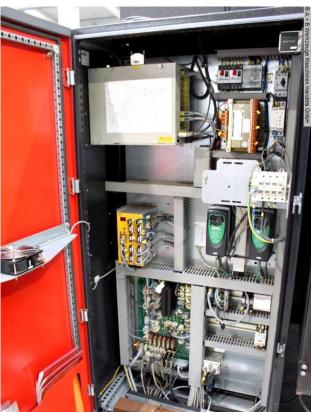

## Equipment:

- CNC electro-hydraulic press brake
- CNC AMADA "CD 2005" graphic CNC control
- \* compact design, small + portable
- \* maximum ease of use
- \* LCD screen
- \* automatic angle calculation
- CNC controlled axes Y1+Y2 X -R
- CNC-controlled back stop adjustment (X-axis)
- CNC-controlled vertical adjustment of the stop fingers (R-axis)
- 4x manual adjustment of the stop fingers left-right (Z axes)
- AMADA System A upper tool clamp with wedge camber
- \* including 1x set of split deer foot upper tools

## **Machine attributes**

50.0 t pressure: chamfer lenght: 2090 mm distance between columns: 1665 mm column arm: 400 mm table width: 60.0 mm ajustment speed: 100 mm/sec working feed: 10.0 mm/sec return speed: 100 mm/sec stroke: 200 mm table height: 960 mm dayligth: 470 mm Number of working hours: 8.400 h control: CD 2005 total power requirement: 6.0 KW weight of the machine ca.: 4850 kg