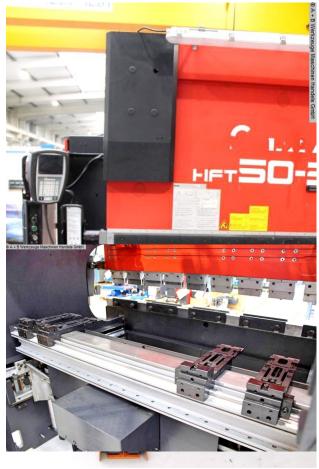

## AMADA HFT 50-20 (1008-9308423)

Control type CNC

Construction year 2007

**Machine no.** 1008-9308423

**Make** AMADA

**Location**Ahaus

- \*\* very well maintained condition
- \*\* with only approx. 8.400 operating hours (!!)
- in checked condition machine video https://www.youtube.com/watch?v=FAkDFTi4LEk

## Equipment:

- CNC electro-hydraulic press brake
- CNC AMADA "CD 2005" graphic CNC control
- \* compact design, small + portable
- \* maximum ease of use
- \* LCD screen
- \* automatic angle calculation
- CNC controlled axes Y1+Y2 X -R
- CNC-controlled back stop adjustment (X-axis)
- CNC-controlled vertical adjustment of the stop fingers (R-axis)
- 4x manual adjustment of the stop fingers left-right (Z axes)
- AMADA System A upper tool clamp with wedge camber
- \* including 1x set of split deer foot upper tools

## **Machine attributes**

50.0 t pressure: chamfer lenght: 2090 mm distance between columns: 1665 mm column arm: 400 mm table width: 60.0 mm ajustment speed: 100 mm/sec working feed: 10.0 mm/sec return speed: 100 mm/sec stroke: 200 mm table height: 960 mm dayligth: 470 mm Number of working hours: 8.400 h control: CD 2005 total power requirement: 6.0 KW weight of the machine ca.: 4850 kg