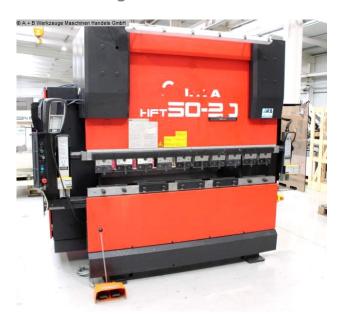

## AMADA HFT 50-20 (1008-9308423)

Control type CNC

Construction year 2007

**Machine no.** 1008-9308423

**Make** AMADA

**Location**Ahaus

- \*\* very well maintained condition
- \*\* with only approx. 8.400 operating hours (!!)
- in checked condition machine video https://www.youtube.com/watch?v=FAkDFTi4LEk

## Equipment:

- CNC electro-hydraulic press brake
- CNC AMADA "CD 2005" graphic CNC control
- \* compact design, small + portable
- \* maximum ease of use
- \* LCD screen
- \* automatic angle calculation
- CNC controlled axes Y1+Y2 X -R
- CNC-controlled back stop adjustment (X-axis)
- CNC-controlled vertical adjustment of the stop fingers (R-axis)
- 4x manual adjustment of the stop fingers left-right (Z axes)
- AMADA System A upper tool clamp with wedge camber
- \* including 1x set of split deer foot upper tools

## **Machine attributes**

50.0 t pressure: chamfer lenght: 2090 mm distance between columns: 1665 mm column arm: 400 mm table width: 60.0 mm ajustment speed: 100 mm/sec working feed: 10.0 mm/sec return speed: 100 mm/sec stroke: 200 mm table height: 960 mm dayligth: 470 mm Number of working hours: 8.400 h control: CD 2005 total power requirement: 6.0 KW weight of the machine ca.: 4850 kg