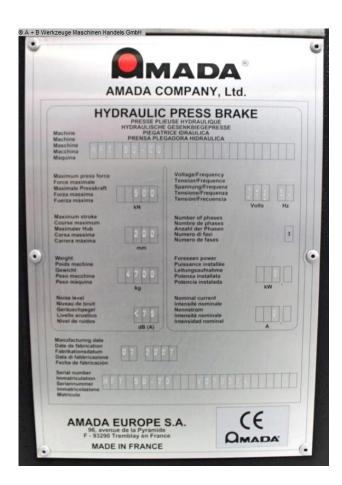

## AMADA HFT 50-20 (1008-9308423)

Control type CNC

Construction year 2007

**Machine no.** 1008-9308423

**Make** AMADA

**Location**Ahaus

- \*\* very well maintained condition
- \*\* with only approx. 8.400 operating hours (!!)
- in checked condition machine video https://www.youtube.com/watch?v=FAkDFTi4LEk

## **Machine attributes**

50.0 t pressure: chamfer lenght: 2090 mm distance between columns: 1665 mm column arm: 400 mm table width: 60.0 mm ajustment speed: 100 mm/sec working feed: 10.0 mm/sec return speed: 100 mm/sec stroke: 200 mm table height: 960 mm dayligth: 470 mm Number of working hours: 8.400 h control: CD 2005 total power requirement: 6.0 KW weight of the machine ca.: 4850 kg