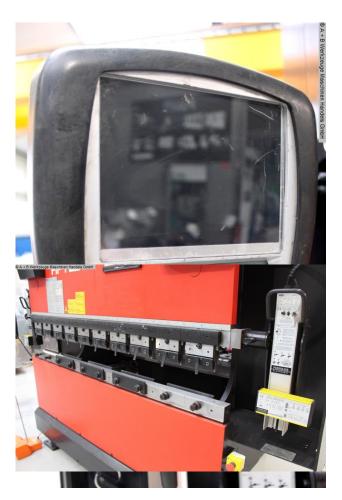

## Equipment:

- CNC electro-hydraulic press brake
- CNC AMADA "CD 2005" graphic CNC control
- \* compact design, small + portable
- \* maximum ease of use
- \* LCD screen
- \* automatic angle calculation
- CNC controlled axes Y1+Y2 X -R
- CNC-controlled back stop adjustment (X-axis)
- CNC-controlled vertical adjustment of the stop fingers (R-axis)
- 4x manual adjustment of the stop fingers left-right (Z axes)
- AMADA System A upper tool clamp with wedge camber
- \* including 1x set of split deer foot upper tools