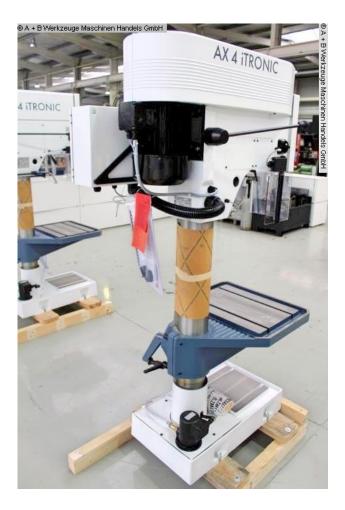

## ALZMETALL AX 4 iTRONIC (1008-8100655)

Control type konventionell

Machine no. 1008-8100655

**Make** ALZMETALL

Location Ahaus

\*\* NEW ALZMETALL MODEL RANGE \*\*

7 "TFT - LCD display with touch function:

- \* Spindle speed setpoint
- \* Actual speed display
- \* Integrated drilling depth display
- \* with touch zero point transfer
- \* Virtual drilling depth scale in the display
- \* Machine status displays and warnings in the display
- \* Service information
- \* Selectable user language: DE / EN / FR / ES / IT / NL / RU.

## Machine attributes

| bore capacity in steel (diameter): | 55.0 mm          |
|------------------------------------|------------------|
| throat:                            | 300 mm           |
| bore stroke:                       | 140 mm           |
| morse taper:                       | 4 MK             |
| table::                            | 615 x 430 mm     |
| turning speeds:                    | 70 - 1200 U/min  |
| column diameter:                   | 145 mm           |
| thread:                            | M 30 ST60        |
| thread:                            | M 36 GG20        |
| feed:                              | 0.10 + 0.30 mm/U |
| distance spindle /table:           | 150/735 mm       |
| engine output:                     | 1.8/2.9 kW       |
| weight:                            | 380 kg           |
| Machine height:                    | 1850 mm          |

## Machine images

s GmbH

Rottweg 17 • D 48683 Ahaus Tel. (0 25 61) 93 84-0 Fax (0 25 61) 93 84 36 Internet: www.ab-maschinen.de E-Mail: info@ab-maschinen.de Schweißtechnik Lagereinrichtungen Industriebedarf Werksvertretungen Gebrauchtmaschinen