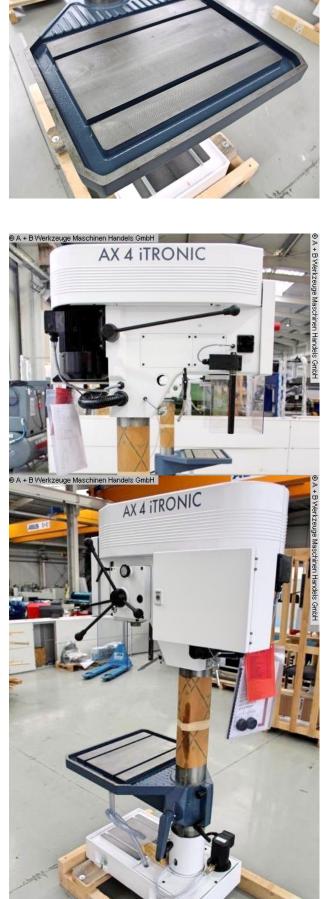

## ALZMETALL AX 4 iTRONIC (1008-8100655)

Control type konventionell

Machine no. 1008-8100655

**Make** ALZMETALL

Location Ahaus

\*\* NEW ALZMETALL MODEL RANGE \*\*

7 "TFT - LCD display with touch function:

- \* Spindle speed setpoint
- \* Actual speed display
- \* Integrated drilling depth display
- \* with touch zero point transfer
- \* Virtual drilling depth scale in the display
- \* Machine status displays and warnings in the display
- \* Service information
- \* Selectable user language: DE / EN / FR / ES / IT / NL / RU.

## Machine attributes

| bore capacity in steel (diameter): | 55.0 mm          |
|------------------------------------|------------------|
| throat:                            | 300 mm           |
| bore stroke:                       | 140 mm           |
| morse taper:                       | 4 MK             |
| table::                            | 615 x 430 mm     |
| turning speeds:                    | 70 - 1200 U/min  |
| column diameter:                   | 145 mm           |
| thread:                            | M 30 ST60        |
| thread:                            | M 36 GG20        |
| feed:                              | 0.10 + 0.30 mm/U |
| distance spindle /table:           | 150/735 mm       |
| engine output:                     | 1.8/2.9 kW       |
| weight:                            | 380 kg           |
| Machine height:                    | 1850 mm          |

## Machine images

s GmbH

Rottweg 17 • D 48683 Ahaus Tel. (0 25 61) 93 84-0 Fax (0 25 61) 93 84 36 Internet: www.ab-maschinen.de E-Mail: info@ab-maschinen.de Schweißtechnik Lagereinrichtungen Industriebedarf Werksvertretungen Gebrauchtmaschinen