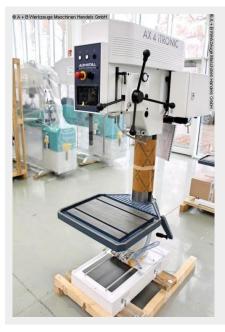

## ALZMETALL AX 4 iTRONIC (1008-8100655)

Control type konventionell

Machine no. 1008-8100655

**Make** ALZMETALL

Location Ahaus

\*\* NEW ALZMETALL MODEL RANGE \*\*

7 "TFT - LCD display with touch function:

- \* Spindle speed setpoint
- \* Actual speed display
- \* Integrated drilling depth display
- \* with touch zero point transfer
- \* Virtual drilling depth scale in the display
- \* Machine status displays and warnings in the display
- \* Service information
- \* Selectable user language: DE / EN / FR / ES / IT / NL / RU.

## Machine attributes

| bore capacity in steel (diameter): | 55.0 mm          |
|------------------------------------|------------------|
| throat:                            | 300 mm           |
| bore stroke:                       | 140 mm           |
| morse taper:                       | 4 MK             |
| table::                            | 615 x 430 mm     |
| turning speeds:                    | 70 - 1200 U/min  |
| column diameter:                   | 145 mm           |
| thread:                            | M 30 ST60        |
| thread:                            | M 36 GG20        |
| feed:                              | 0.10 + 0.30 mm/U |
| distance spindle /table:           | 150/735 mm       |
| engine output:                     | 1.8/2.9 kW       |
| weight:                            | 380 kg           |
| Machine height:                    | 1850 mm          |

## Machine images

s GmbH

Rottweg 17 • D 48683 Ahaus Tel. (0 25 61) 93 84-0 Fax (0 25 61) 93 84 36 Internet: www.ab-maschinen.de E-Mail: info@ab-maschinen.de Schweißtechnik Lagereinrichtungen Industriebedarf Werksvertretungen Gebrauchtmaschinen