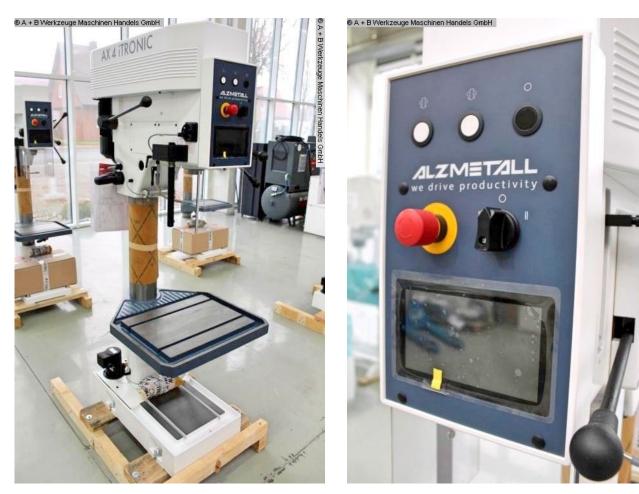

## ALZMETALL AX 4 iTRONIC (1008-8100655)

Control type konventionell

Machine no. 1008-8100655

**Make** ALZMETALL

Location Ahaus

\*\* NEW ALZMETALL MODEL RANGE \*\*

7 "TFT - LCD display with touch function:

- \* Spindle speed setpoint
- \* Actual speed display
- \* Integrated drilling depth display
- \* with touch zero point transfer
- \* Virtual drilling depth scale in the display
- \* Machine status displays and warnings in the display
- \* Service information
- \* Selectable user language: DE / EN / FR / ES / IT / NL / RU.

- Infinitely variable speed setting by means of an adjusting lever
- Spindle protection with electrical fuse
- Three separate buttons for clockwise rotation counterclockwise rotation -
- stop
- Mushroom pushbutton (latching) for EMERGENCY STOP
- Main switch, lockable
- Right and left rotation by contactor control
- Control voltage 24 volts
- Protection class IP 54
- Painting: DD textured paint signal white RAL 9003, PANTONE 7545c, black
- Machine oil first filling: oil bottle, loose delivery

## Machine images

s GmbH

Rottweg 17 • D 48683 Ahaus Tel. (0 25 61) 93 84-0 Fax (0 25 61) 93 84 36 Internet: www.ab-maschinen.de E-Mail: info@ab-maschinen.de Schweißtechnik Lagereinrichtungen Industriebedarf Werksvertretungen Gebrauchtmaschinen