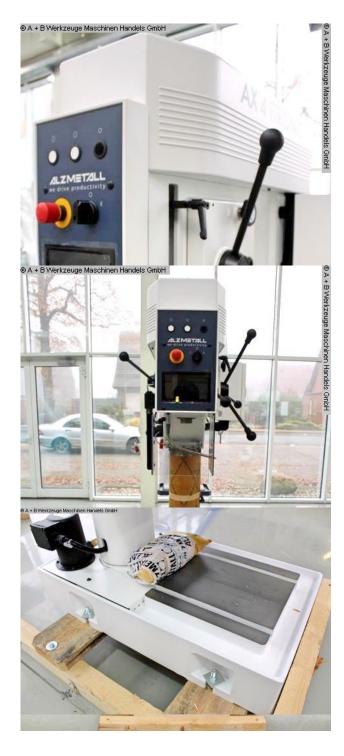

## ALZMETALL AX 4 iTRONIC (1008-8100655)

Control type konventionell

Machine no. 1008-8100655

**Make** ALZMETALL

Location Ahaus

\*\* NEW ALZMETALL MODEL RANGE \*\*

7 "TFT - LCD display with touch function:

- \* Spindle speed setpoint
- \* Actual speed display
- \* Integrated drilling depth display
- \* with touch zero point transfer
- \* Virtual drilling depth scale in the display
- \* Machine status displays and warnings in the display
- \* Service information
- \* Selectable user language: DE / EN / FR / ES / IT / NL / RU.

- Infinitely variable speed setting by means of an adjusting lever
- Spindle protection with electrical fuse
- Three separate buttons for clockwise rotation counterclockwise rotation -
- stop
- Mushroom pushbutton (latching) for EMERGENCY STOP
- Main switch, lockable
- Right and left rotation by contactor control
- Control voltage 24 volts
- Protection class IP 54
- Painting: DD textured paint signal white RAL 9003, PANTONE 7545c, black
- Machine oil first filling: oil bottle, loose delivery

## Machine images

s GmbH

Rottweg 17 • D 48683 Ahaus Tel. (0 25 61) 93 84-0 Fax (0 25 61) 93 84 36 Internet: www.ab-maschinen.de E-Mail: info@ab-maschinen.de Schweißtechnik Lagereinrichtungen Industriebedarf Werksvertretungen Gebrauchtmaschinen