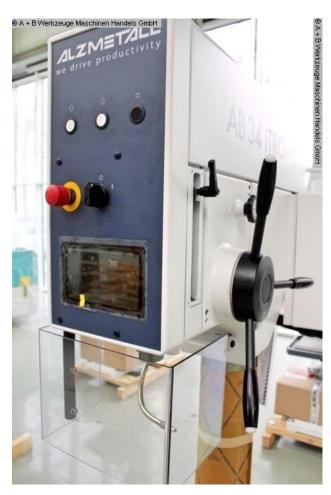

- \* Spindle speed setpoint
- \* Actual speed display
- \* Integrated drilling depth display
- \* with touch zero point transfer
- \* Virtual drilling depth scale in the display
- \* Machine status displays and warnings in the display
- \* Service information
- \* Selectable user language: DE / EN / FR / ES / IT / NL / RU.

### Furnishing:

- Thread cutting device
- \* for thread cutting with a stop
- \* max. 6 threads / min (thread cutting performance depends on the spindle speed)
- \* Thread depth adjustable via depth stop

- \* in the TFT LCD display (3 tools).
- Infinitely variable speed setting by means of an adjusting lever
- Electromagnetic feed clutch
- \* with overload protection and electrical
- \* Comfort cross-handle switch
- \* Feed rates selectable 0.1-0.2-0.3-0.4 mm / rev
- Spindle protection with electrical fuse
- Three separate buttons for clockwise rotation
- counterclockwise rotation stop
- Mushroom pushbutton (latching) for EMERGENCY STOP
- Main switch, lockable
- Right and left rotation by contactor control
- Control voltage 24 volts
- Protection class IP 54
- Paint: DD textured paint signal white RAL 9003, PANTONE 7545c, black
- Machine oil first filling: oil bottle, loose delivery