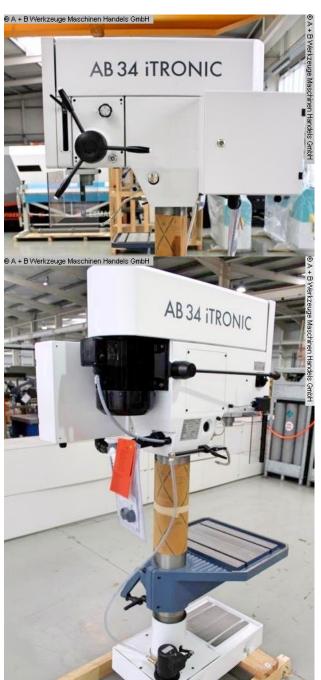

# ALZMETALL AB 34 iTRONIC (1008-8100656)

Control type konventionell

**Machine no.** 1008-8100656

**Make** ALZMETALL

**Location** Ahaus

\*\* NEW ALZMETALL MODEL RANGE \*\*

7 "TFT - LCD display with touch function:

## **Machine attributes**

bore capacity in steel (diameter):

40.0 mm
bore capacity in cast iron:

45.0 mm
throat:

300 mm
bore stroke:

160 mm
morse taper:

4 MK

table:: 615 x 430 mm turning speeds: 100 - 1800 U/min

column diameter: 145 mm
thread: M 24 ST60
thread: M 30 GG20

feed: 0.1-0.2-0.3-0.4 mm/U

distance spindle /table: 138 / 688 mm engine output: 1.4 / 2.2 kW weight: 470 kg
Machine height: 1865 mm