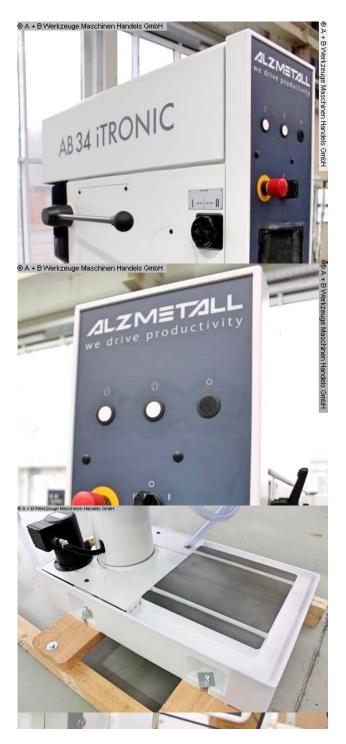

- \* Spindle speed setpoint
- \* Actual speed display
- \* Integrated drilling depth display
- \* with touch zero point transfer
- \* Virtual drilling depth scale in the display
- \* Machine status displays and warnings in the display
- \* Service information
- \* Selectable user language: DE / EN / FR / ES / IT / NL / RU.

### Furnishing:

- Thread cutting device
- \* for thread cutting with a stop
- \* max. 6 threads / min (thread cutting performance depends on the spindle speed)
- \* Thread depth adjustable via depth stop

- \* in the TFT LCD display (3 tools).
- Infinitely variable speed setting by means of an adjusting lever
- Electromagnetic feed clutch
- \* with overload protection and electrical
- \* Comfort cross-handle switch
- \* Feed rates selectable 0.1-0.2-0.3-0.4 mm / rev
- Spindle protection with electrical fuse
- Three separate buttons for clockwise rotation
- counterclockwise rotation stop
- Mushroom pushbutton (latching) for EMERGENCY STOP
- Main switch, lockable
- Right and left rotation by contactor control
- Control voltage 24 volts
- Protection class IP 54
- Paint: DD textured paint signal white RAL 9003, PANTONE 7545c, black
- Machine oil first filling: oil bottle, loose delivery