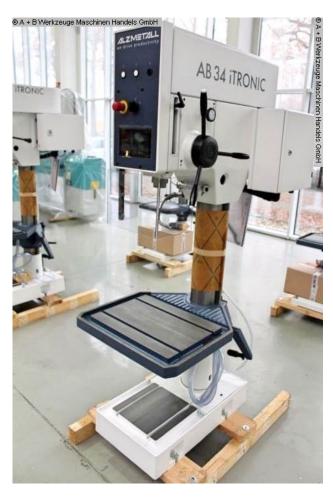

# ALZMETALL AB 34 iTRONIC (1008-8100656)

Control type konventionell

**Machine no.** 1008-8100656

**Make** ALZMETALL

**Location** Ahaus

\*\* NEW ALZMETALL MODEL RANGE \*\*

7 "TFT - LCD display with touch function:

## **Machine attributes**

bore capacity in steel (diameter):

40.0 mm
bore capacity in cast iron:

45.0 mm
throat:

300 mm
bore stroke:

160 mm
morse taper:

4 MK

table:: 615 x 430 mm turning speeds: 100 - 1800 U/min

column diameter: 145 mm
thread: M 24 ST60
thread: M 30 GG20

feed: 0.1-0.2-0.3-0.4 mm/U

distance spindle /table: 138 / 688 mm engine output: 1.4 / 2.2 kW weight: 470 kg
Machine height: 1865 mm