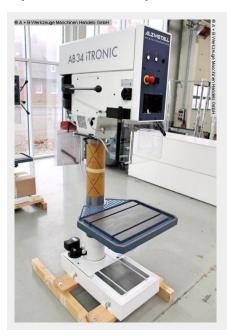

# ALZMETALL AB 34 iTRONIC (1008-8100656)

Control type konventionell

**Machine no.** 1008-8100656

**Make** ALZMETALL

**Location** Ahaus

\*\* NEW ALZMETALL MODEL RANGE \*\*

7 "TFT - LCD display with touch function:

## **Machine attributes**

bore capacity in steel (diameter):

40.0 mm
bore capacity in cast iron:

45.0 mm
throat:

300 mm
bore stroke:

160 mm
morse taper:

4 MK

table:: 615 x 430 mm turning speeds: 100 - 1800 U/min

column diameter: 145 mm
thread: M 24 ST60
thread: M 30 GG20

feed: 0.1-0.2-0.3-0.4 mm/U

distance spindle /table: 138 / 688 mm engine output: 1.4 / 2.2 kW weight: 470 kg
Machine height: 1865 mm