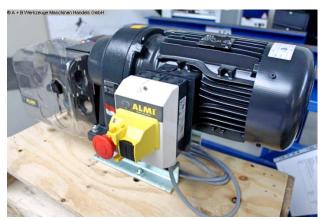

Do you often notch pipes? Then the electrically driven pipe notcher AL1-2U with the 2.2 kW electric motor is just the thing for you. The motor forms a unit with the special eccentric shaft that drives the notching tool. The motor is also equipped with an on/off switch with 0-voltage protection and a protective cap.

## **Machine attributes**

plate thickness: max. 5.0 mm tube diameter: 27.9 - 61.0 mm motor: 400 Volt total power requirement: 2.2 kW weight of the machine ca.: 93.0 kg.