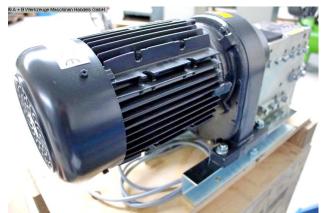

Do you often notch pipes? Then the electrically driven pipe notcher AL1-2U with the 2.2 kW electric motor is just the thing for you. The motor forms a unit with the special eccentric shaft that drives the notching tool. The motor is also equipped with an on/off switch with 0-voltage protection and a protective cap.

## **Machine attributes**

plate thickness: max. 5.0 mm tube diameter: 27.9 - 61.0 mm motor: 400 Volt total power requirement: 2.2 kW weight of the machine ca.: 93.0 kg.