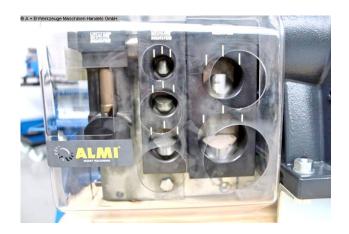

With the electrically driven AL1-2U pipe notcher you can notch pipe outer diameters of Ø 26.9 (3/4?), Ø 33.7 (1?), Ø 42.4 (1  $\frac{1}{4}$ "), Ø 48.3 (1  $\frac{1}{2}$ "), Ø 60.3 (2?).

This pipe notcher is also suitable for notching a zinc outlet in round and rectangular metal pipes. You can notch pipe outer diameters of ø 20.0 -60.3.

## Equipment:

- electro-motor pipe notching machine

- including notching station for zinc run-out notches
- for pipes 27.9 34.8 42.8 49.0 and 61.0 mm
- operating instructions