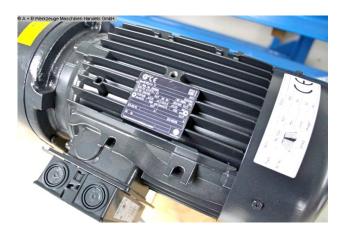

## **Machine attributes**

plate thickness: max. 5.0 mm tube diameter: 27.9 - 61.0 mm motor: 400 Volt total power requirement: 2.2 kW weight of the machine ca.: 93.0 kg.