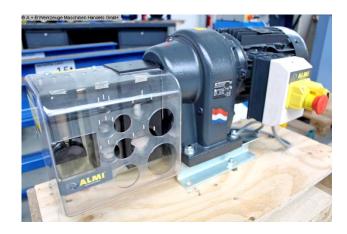

## ALMI AL 12 U (1008-8390101)

Control type konventionell

Machine no. 1008-8390101

Make ALMI

**Location**Ahaus

The AL1-2U electric pipe notcher is started at the push of a button, and the pipe notcher is driven continuously. This means you can continually work on new parts without having to switch the machine on again each time.

Do you often notch pipes? Then the electrically driven pipe notcher AL1-2U with the 2.2 kW electric motor is just the thing for you. The motor forms a unit with the special eccentric shaft that drives the notching tool. The motor is also equipped with an on/off switch with 0-voltage protection and a protective cap.

## **Machine attributes**

plate thickness: max. 5.0 mm tube diameter: 27.9 - 61.0 mm motor: 400 Volt total power requirement: 2.2 kW weight of the machine ca.: 93.0 kg.