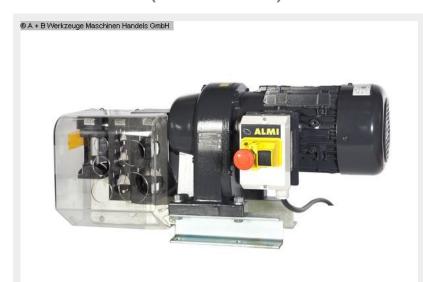

## ALMI AL 12 U (1008-8390101)

Control type konventionell

Machine no. 1008-8390101

Make ALMI

**Location**Ahaus

The AL1-2U electric pipe notcher is started at the push of a button, and the pipe notcher is driven continuously. This means you can continually work on new parts without having to switch the machine on again each time.

With the electrically driven AL1-2U pipe notcher you can notch pipe outer diameters of Ø 26.9 (3/4?), Ø 33.7 (1?), Ø 42.4 (1  $\frac{1}{4}$ "), Ø 48.3 (1  $\frac{1}{2}$ "), Ø 60.3 (2?).

This pipe notcher is also suitable for notching a zinc outlet in round and rectangular metal pipes. You can notch pipe outer diameters of ø 20.0 -60.3.

Do you often notch pipes? Then the electrically driven pipe notcher AL1-2U with the 2.2 kW electric motor is just the thing for you. The motor forms a unit with the special eccentric shaft that drives the notching tool. The motor is also equipped with an on/off switch with 0-voltage protection and a protective cap.

## Equipment:

- electro-motor pipe notching machine

- including notching station for zinc run-out notches
- for pipes 27.9 34.8 42.8 49.0 and 61.0 mm
- operating instructions

## **Machine attributes**

plate thickness: max. 5.0 mm tube diameter: 27.9 - 61.0 mm motor: 400 Volt total power requirement: 2.2 kW weight of the machine ca.: 93.0 kg.