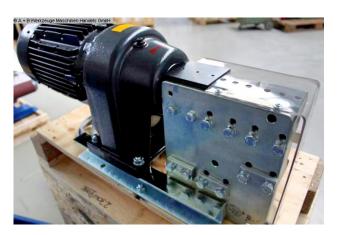

## Equipment:

- electro-motor pipe notching machine

- including notching station for zinc run-out notches
- for pipes 27.9 34.8 42.8 49.0 and 61.0 mm
- operating instructions

## **Machine attributes**

plate thickness: max. 5.0 mm tube diameter: 27.9 - 61.0 mm motor: 400 Volt total power requirement: 2.2 kW weight of the machine ca.: 93.0 kg.