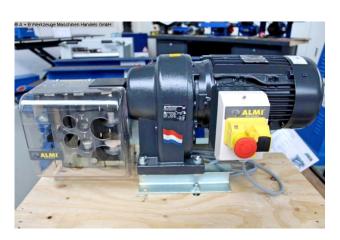

## ALMI AL 12 U (1008-8390101)

Control type konventionell

Machine no. 1008-8390101

Make ALMI

**Location**Ahaus

The AL1-2U electric pipe notcher is started at the push of a button, and the pipe notcher is driven continuously. This means you can continually work on new parts without having to switch the machine on again each time.

With the electrically driven AL1-2U pipe notcher you can notch pipe outer diameters of Ø 26.9 (3/4?), Ø 33.7 (1?), Ø 42.4 (1  $\frac{1}{4}$ "), Ø 48.3 (1  $\frac{1}{2}$ "), Ø 60.3 (2?).

This pipe notcher is also suitable for notching a zinc outlet in round and rectangular metal pipes. You can notch pipe outer diameters of ø 20.0 -60.3.

Do you often notch pipes? Then the electrically driven pipe notcher AL1-2U with the 2.2 kW electric motor is just the thing for you. The motor forms a unit with the special eccentric shaft that drives the notching tool. The motor is also equipped with an on/off switch with 0-voltage protection and a protective cap.

## **Machine attributes**

plate thickness: max. 5.0 mm tube diameter: 27.9 - 61.0 mm motor: 400 Volt total power requirement: 2.2 kW weight of the machine ca.: 93.0 kg.