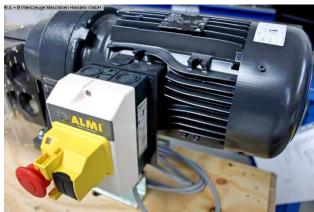

Do you often notch pipes? Then the electrically driven pipe notcher AL1-2U with the 2.2 kW electric motor is just the thing for you. The motor forms a unit with the special eccentric shaft that drives the notching tool. The motor is also equipped with an on/off switch with 0-voltage protection and a protective cap.

## **Machine attributes**

plate thickness: max. 5.0 mm tube diameter: 27.9 - 61.0 mm motor: 400 Volt total power requirement: 2.2 kW weight of the machine ca.: 93.0 kg.