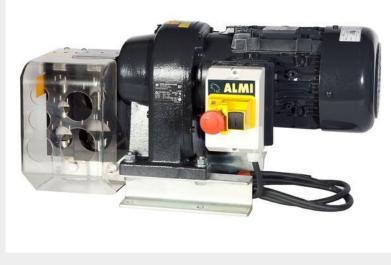

## ALMI AL 12 E (1008-8390102)

® A + B Werkzeuge Maschinen Handels GmbH

Control type konventionell

Machine no. 1008-8390102

Make ALMI

Location Ahaus

The AL1-2E electric pipe notcher is started at the push of a button, and the pipe notcher is driven continuously. This means you can continue to work on new parts without having to switch the machine on again each time.

With the electrically driven AL1-2E pipe notcher you can notch pipe outer diameters of Ø 26.9 (3/4?), Ø 33.7 (1?), Ø 42.4 (1 ¼"), Ø 48.3 (1 ½"), Ø 60.3 (2?).

Do you often notch pipes? Then the electrically driven AL1-2E pipe notcher with the 2.2 kW electric motor is just right for you. The motor forms a unit with the special eccentric shaft that drives the notching tool. The motor is also equipped with an on/off switch with 0-voltage protection and a protective cap.

Equipment:

- electric motor pipe notching machine
- for pipes 27.9 34.8 42.8 49.0 and 61.0 mm
- operating instructions

## Machine attributes

| plate thickness:            | max. 5.0 mm    |
|-----------------------------|----------------|
| tube diameter:              | 27.9 - 61.0 mm |
| motor:                      | 400 Volt       |
| total power requirement:    | 2.2 kW         |
| weight of the machine ca .: | 87.0 kg.       |