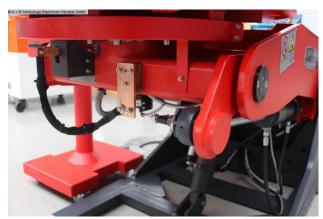

#### Description:

- electro-hydraulic turning and tilting function
- Fast handling of workpieces
- Maximum productivity thanks to optimal working position
- Lifting, tilting and turning workpieces in one clamping
- Low idle times thanks to turning components
- Maximum work performance thanks to comfortable working
- Back-friendly working for the user