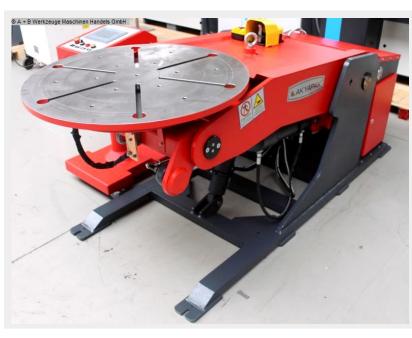

The AK BEND SRH hydraulic welding positioner is ideal for welding, assembly and maintenance work. Positioning is done via a hydraulic rotation and tilting function.

#### Description:

- electro-hydraulic turning and tilting function
- Fast handling of workpieces
- Maximum productivity thanks to optimal working position
- Lifting, tilting and turning workpieces in one clamping
- Low idle times thanks to turning components
- Maximum work performance thanks to comfortable working
- Back-friendly working for the user

## **Machine attributes**

 weight max. in kg:
 max. 1000 kg

 turning speeds:
 0,18 - 0,58 U/min

 height:
 976 - 1436 mm

inclination: 0 - 115 ° table diameter: 895 mm voltage: 380 V total power requirement: 2,0 kW weight: 685 kg