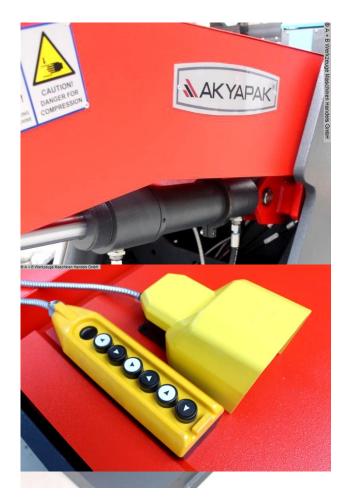

#### Equipment:

- Continuously variable speed adjustment
- Freely movable foot switch
- Hand-held remote control with 5 meter cable
- Freely movable control panel with digital speed display
- Analogue angle display
- \* Manufacturer video (identical rotary table): https://www.youtube.com/watch?v=Vayw8Ny64nc