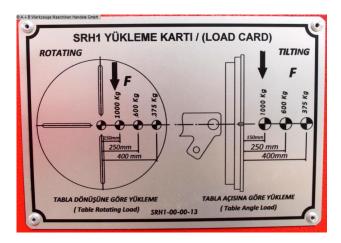

## **Machine attributes**

 weight max. in kg:
 max. 1000 kg

 turning speeds:
 0,18 - 0,58 U/min

 height:
 976 - 1436 mm

inclination: 0 - 115 ° table diameter: 895 mm voltage: 380 V total power requirement: 2,0 kW weight: 685 kg