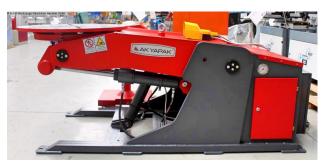

The AK BEND SRH hydraulic welding positioner is ideal for welding, assembly and maintenance work. Positioning is done via a hydraulic rotation and tilting function.

#### Description:

- electro-hydraulic turning and tilting function
- Fast handling of workpieces
- Maximum productivity thanks to optimal working position
- Lifting, tilting and turning workpieces in one clamping
- Low idle times thanks to turning components
- Maximum work performance thanks to comfortable working
- Back-friendly working for the user