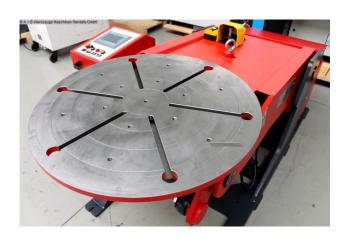

The AK BEND SRH hydraulic welding positioner is ideal for welding, assembly and maintenance work. Positioning is done via a hydraulic rotation and tilting function.

## **Machine attributes**

 weight max. in kg:
 max. 1000 kg

 turning speeds:
 0,18 - 0,58 U/min

 height:
 976 - 1436 mm

inclination: 0 - 115 ° table diameter: 895 mm voltage: 380 V total power requirement: 2,0 kW weight: 685 kg

range L-W-H: 2414 x 920 x 1436 mm