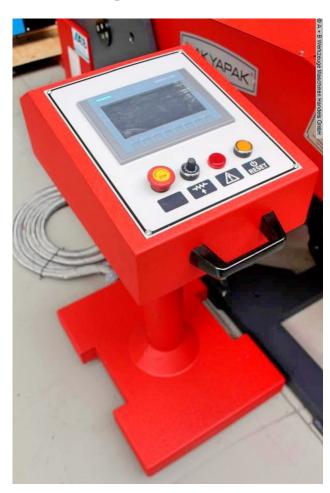

#### Equipment:

- Continuously variable speed adjustment
- Freely movable foot switch
- Hand-held remote control with 5 meter cable
- Freely movable control panel with digital speed display
- Analogue angle display
- \* Manufacturer video (identical rotary table): https://www.youtube.com/watch?v=Vayw8Ny64nc