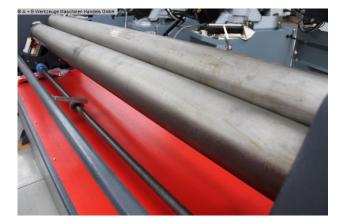

## Furnishing:

- Robust electro-mechanical bending machine
- 2x central rollers driven by an electric motor (top and bottom roller)
- Top roller can be swiveled out manually, with folding bearing
- including conical bending device
- freely movable control panel
- Lower roller manually adjustable, by hand wheel
- asymmetrical roller arrangement
- self-braking main motor
- Safety device (safety line with switch unit)
- CE mark/Declaration of Conformity

## Machine attributes

| sheet width:        | 2050 mm              |
|---------------------|----------------------|
| plate thickness:    | 4,5 mm max.          |
| plate thickness:    | 4,0 mm anbiegen      |
| roll length:        | 2050 mm              |
| min. dia.:          | 210 mm               |
| roll diam. toproll: | 140 mm               |
| weight:             | 1530 kg              |
| range L-W-H:        | 3220 x 1200 x 900 mm |