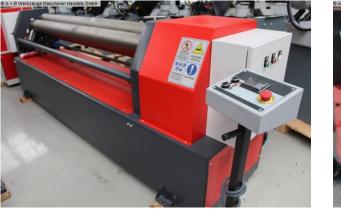

## Furnishing:

- Robust electro-mechanical bending machine
- 2x central rollers driven by an electric motor (top and bottom roller)
- Top roller can be swiveled out manually, with folding bearing
- including conical bending device
- freely movable control panel
- Lower roller manually adjustable, by hand wheel
- asymmetrical roller arrangement
- self-braking main motor
- Safety device (safety line with switch unit)
- CE mark/Declaration of Conformity

Special equipment included in the price:

- hardened rollers
- Motorized side roller adjustment
- Digital position display for motor-driven adjustable side roller