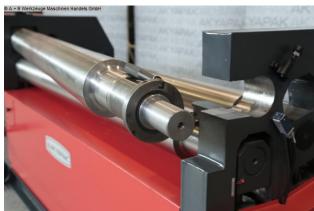

## Furnishing:

- Robust electro-mechanical bending machine
- 2x central rollers driven by an electric motor (top and bottom roller)
- Top roller can be swiveled out manually, with folding bearing
- including conical bending device
- freely movable control panel
- Lower roller manually adjustable, by hand wheel
- asymmetrical roller arrangement
- self-braking main motor
- Safety device (safety line with switch unit)
- CE mark/Declaration of Conformity

Special equipment included in the price:

- hardened rollers
- Motorized side roller adjustment
- Digital position display for motor-driven adjustable side roller