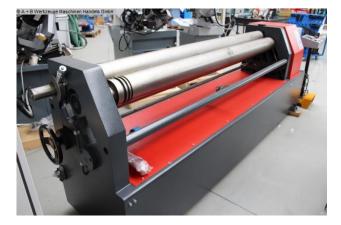

## Furnishing:

- Robust electro-mechanical bending machine
- 2x central rollers driven by an electric motor (top and bottom roller)
- Top roller can be swiveled out manually, with folding bearing
- including conical bending device
- freely movable control panel
- Lower roller manually adjustable, by hand wheel
- asymmetrical roller arrangement
- self-braking main motor
- Safety device (safety line with switch unit)
- CE mark/Declaration of Conformity

## Machine attributes

| sheet width:        | 2050 mm              |
|---------------------|----------------------|
| plate thickness:    | 4,5 mm max.          |
| plate thickness:    | 4,0 mm anbiegen      |
| roll length:        | 2050 mm              |
| min. dia.:          | 210 mm               |
| roll diam. toproll: | 140 mm               |
| weight:             | 1530 kg              |
| range L-W-H:        | 3220 x 1200 x 900 mm |