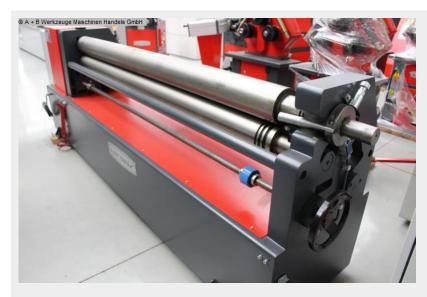

## AK BEND ASM 140-20/4 (1008-8400093)

Control type konventionell

Machine no. 1008-8400093

Make AK BEND

Location Ahaus

## Furnishing:

- Robust electro-mechanical bending machine
- 2x central rollers driven by an electric motor (top and bottom roller)
- Top roller can be swiveled out manually, with folding bearing
- including conical bending device
- freely movable control panel
- Lower roller manually adjustable, by hand wheel
- asymmetrical roller arrangement
- self-braking main motor
- Safety device (safety line with switch unit)
- CE mark/Declaration of Conformity

## Machine attributes

| sheet width:        | 2050 mm              |
|---------------------|----------------------|
| plate thickness:    | 4,5 mm max.          |
| plate thickness:    | 4,0 mm anbiegen      |
| roll length:        | 2050 mm              |
| min. dia.:          | 210 mm               |
| roll diam. toproll: | 140 mm               |
| weight:             | 1530 kg              |
| range L-W-H:        | 3220 x 1200 x 900 mm |