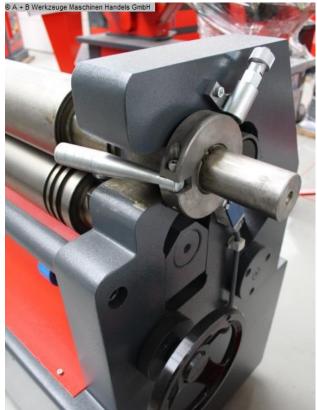

## Furnishing:

- Robust electro-mechanical bending machine
- 2x central rollers driven by an electric motor (top and bottom roller)
- Top roller can be swiveled out manually, with folding bearing
- including conical bending device
- freely movable control panel
- Lower roller manually adjustable, by hand wheel
- asymmetrical roller arrangement
- self-braking main motor
- Safety device (safety line with switch unit)
- CE mark/Declaration of Conformity

Special equipment included in the price:

- hardened rollers
- Motorized side roller adjustment
- Digital position display for motor-driven adjustable side roller

## Machine attributes

| sheet width:        | 2050 mm              |
|---------------------|----------------------|
| plate thickness:    | 4,5 mm max.          |
| plate thickness:    | 4,0 mm anbiegen      |
| roll length:        | 2050 mm              |
| min. dia.:          | 210 mm               |
| roll diam. toproll: | 140 mm               |
| weight:             | 1530 kg              |
| range L-W-H:        | 3220 x 1200 x 900 mm |