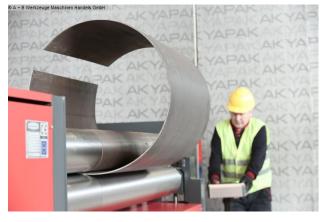

## Furnishing:

- Robust electro-mechanical bending machine
- 2x central rollers driven by an electric motor (top and bottom roller)
- Top roller can be swiveled out manually, with folding bearing
- including conical bending device
- freely movable control panel
- Lower roller manually adjustable, by hand wheel
- asymmetrical roller arrangement
- self-braking main motor
- Safety device (safety line with switch unit)
- CE mark/Declaration of Conformity

## Machine attributes

| sheet width:        | 2050 mm              |
|---------------------|----------------------|
| plate thickness:    | 4,5 mm max.          |
| plate thickness:    | 4,0 mm anbiegen      |
| roll length:        | 2050 mm              |
| min. dia.:          | 210 mm               |
| roll diam. toproll: | 140 mm               |
| weight:             | 1530 kg              |
| range L-W-H:        | 3220 x 1200 x 900 mm |