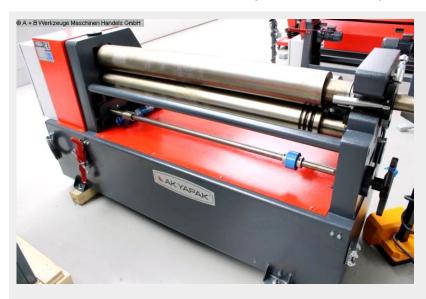

## AK BEND ASM 140-12/5.0 (1008-8400182)

Control type konventionell

Machine no. 1008-8400182

Make AK BEND

Location Ahaus

## Furnishing:

- Robust electro-mechanical bending machine
- 2x central rollers driven by an electric motor (top and bottom roller)
- Top roller can be swiveled out manually, with folding bearing
- including conical bending device
- freely movable control panel
- Lower roller manually adjustable, by hand wheel
- asymmetrical roller arrangement
- self-braking main motor
- Safety device (safety line with switch unit)
- CE mark/Declaration of Conformity

## Machine attributes

| sheet width:        | 1250 mm               |
|---------------------|-----------------------|
| plate thickness:    | 5.5 mm                |
| pre-bending:        | 5.0 mm                |
| roll diam. toproll: | 140 mm                |
| min. dia.:          | 210 mm                |
| turning speeds:     | 5.7 U/min             |
| engine output:      | 2.2 kW                |
| weight:             | 1365 kg               |
| range L-W-H:        | 2020 x 900 x 1.200 mm |
|                     |                       |