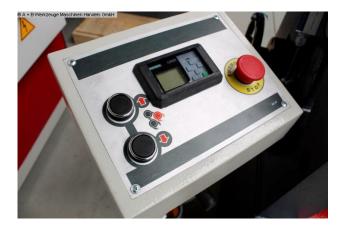

## Furnishing:

- Robust electro-mechanical bending machine
- 2x central rollers driven by an electric motor (top and bottom roller)
- Top roller can be swiveled out manually, with folding bearing
- including conical bending device
- freely movable control panel
- Lower roller manually adjustable, by hand wheel
- asymmetrical roller arrangement
- self-braking main motor
- Safety device (safety line with switch unit)
- CE mark/Declaration of Conformity

Special equipment included in the price:

- hardened rollers
- Motorized side roller adjustment
- Digital position display for motor-driven adjustable side roller