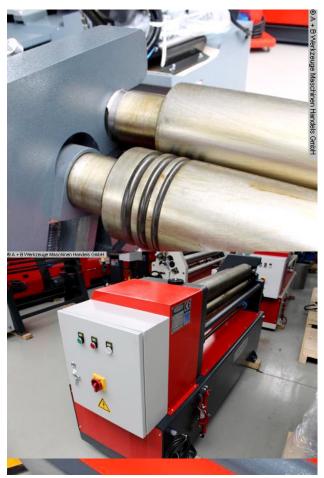

## Furnishing:

- Robust electro-mechanical bending machine
- 2x central rollers driven by an electric motor (top and bottom roller)
- Top roller can be swiveled out manually, with folding bearing
- including conical bending device
- freely movable control panel
- Lower roller manually adjustable, by hand wheel
- asymmetrical roller arrangement
- self-braking main motor
- Safety device (safety line with switch unit)
- CE mark/Declaration of Conformity

Special equipment included in the price:

- hardened rollers
- Motorized side roller adjustment
- Digital position display for motor-driven adjustable side roller

## Machine attributes

| sheet width:        | 1250 mm               |
|---------------------|-----------------------|
| plate thickness:    | 5.5 mm                |
| pre-bending:        | 5.0 mm                |
| roll diam. toproll: | 140 mm                |
| min. dia.:          | 210 mm                |
| turning speeds:     | 5.7 U/min             |
| engine output:      | 2.2 kW                |
| weight:             | 1365 kg               |
| range L-W-H:        | 2020 x 900 x 1.200 mm |
|                     |                       |

## Machine images

Rottweg 17 • D 48683 Ahaus Tel. (0 25 61) 93 84-0 Fax (0 25 61) 93 84 36 Internet: www.ab-maschinen.de E-Mail: info@ab-maschinen.de Schweißtechnik Lagereinrichtungen Industriebedarf Werksvertretungen Gebrauchtmaschinen