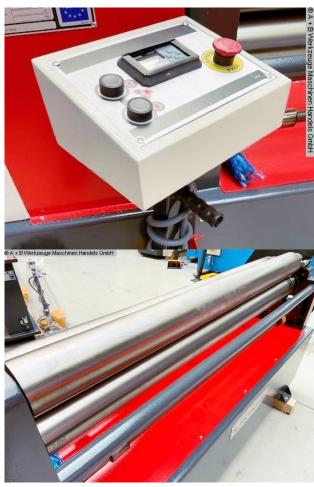

#### Equipment:

- robust electro-mechanical round bending machine
- 2x central rollers driven by electric motor (upper & lower roller)
- upper roller can be swiveled out manually, with folding bearing
- including conical bending device
- freely movable control panel
- lower roller can be adjusted manually, using a handwheel
- asymmetrical roller arrangement
- self-braking main motor
- safety device (safety line with switch unit)
- CE mark/declaration of conformity

#### Special equipment included in the price:

- hardened rollers

- motorized side roller adjustment
- digital position display for motorized adjustable side roller