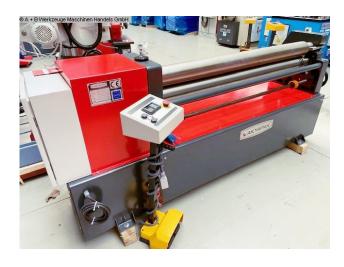

## AK BEND ASM 130-15/4.0 (1008-840009)

Control type konventionell

Construction year 2022

Machine no. 1008-840009

**Make** AK BEND

**Location** Ahaus

- \*\* Exhibition machine from 2022
- \*\* with only approx. 2x operating hours
- \*\* Condition as NEW
- \*\* Special price on request

#### Equipment:

- robust electro-mechanical round bending machine
- 2x central rollers driven by electric motor (upper & lower roller)
- upper roller can be swiveled out manually, with folding bearing
- including conical bending device
- freely movable control panel
- lower roller can be adjusted manually, using a handwheel
- asymmetrical roller arrangement
- self-braking main motor
- safety device (safety line with switch unit)
- CE mark/declaration of conformity

### **Machine attributes**

sheet width: 1550 mm plate thickness: 4.5 mm pre-bending: 4.0 mm roll length: 1550 mm min. dia.: 190 mm roll diam. toproll: 130 mm bending speed: 5.3 m/min engine output: 2.2 kW weight: 1360 kg