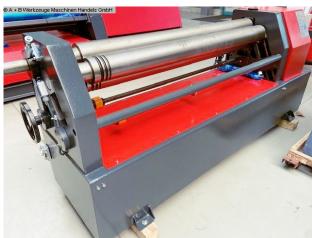

## AK BEND ASM 130-15/4.0 (1008-840009)

Control type konventionell

Construction year 2022

Machine no. 1008-840009

**Make** AK BEND

**Location** Ahaus

- \*\* Exhibition machine from 2022
- \*\* with only approx. 2x operating hours
- \*\* Condition as NEW
- \*\* Special price on request

#### Equipment:

- robust electro-mechanical round bending machine
- 2x central rollers driven by electric motor (upper & lower roller)
- upper roller can be swiveled out manually, with folding bearing
- including conical bending device
- freely movable control panel
- lower roller can be adjusted manually, using a handwheel
- asymmetrical roller arrangement
- self-braking main motor
- safety device (safety line with switch unit)
- CE mark/declaration of conformity

### **Machine attributes**

sheet width: 1550 mm plate thickness: 4.5 mm pre-bending: 4.0 mm roll length: 1550 mm min. dia.: 190 mm roll diam. toproll: 130 mm bending speed: 5.3 m/min engine output: 2.2 kW weight: 1360 kg