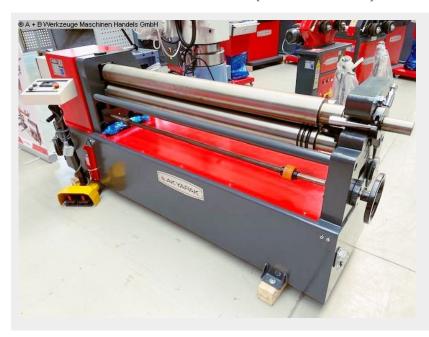

## AK BEND ASM 130-15/4.0 (1008-840009)

Control type konventionell

Construction year 2022

Machine no. 1008-840009

**Make** AK BEND

**Location** Ahaus

- \*\* Exhibition machine from 2022
- \*\* with only approx. 2x operating hours
- \*\* Condition as NEW
- \*\* Special price on request

#### Equipment:

- robust electro-mechanical round bending machine
- 2x central rollers driven by electric motor (upper & lower roller)
- upper roller can be swiveled out manually, with folding bearing
- including conical bending device
- freely movable control panel
- lower roller can be adjusted manually, using a handwheel
- asymmetrical roller arrangement
- self-braking main motor
- safety device (safety line with switch unit)
- CE mark/declaration of conformity

### **Machine attributes**

sheet width: 1550 mm plate thickness: 4.5 mm pre-bending: 4.0 mm roll length: 1550 mm min. dia.: 190 mm roll diam. toproll: 130 mm bending speed: 5.3 m/min engine output: 2.2 kW weight: 1360 kg