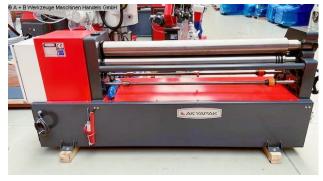

## AK BEND ASM 130-15/4.0 (1008-840009)

Control type konventionell

Construction year 2022

Machine no. 1008-840009

**Make** AK BEND

**Location** Ahaus

- \*\* Exhibition machine from 2022
- \*\* with only approx. 2x operating hours
- \*\* Condition as NEW
- \*\* Special price on request

#### Equipment:

- robust electro-mechanical round bending machine
- 2x central rollers driven by electric motor (upper & lower roller)
- upper roller can be swiveled out manually, with folding bearing
- including conical bending device
- freely movable control panel
- lower roller can be adjusted manually, using a handwheel
- asymmetrical roller arrangement
- self-braking main motor
- safety device (safety line with switch unit)
- CE mark/declaration of conformity

### **Machine attributes**

sheet width: 1550 mm plate thickness: 4.5 mm pre-bending: 4.0 mm roll length: 1550 mm min. dia.: 190 mm roll diam. toproll: 130 mm bending speed: 5.3 m/min engine output: 2.2 kW weight: 1360 kg