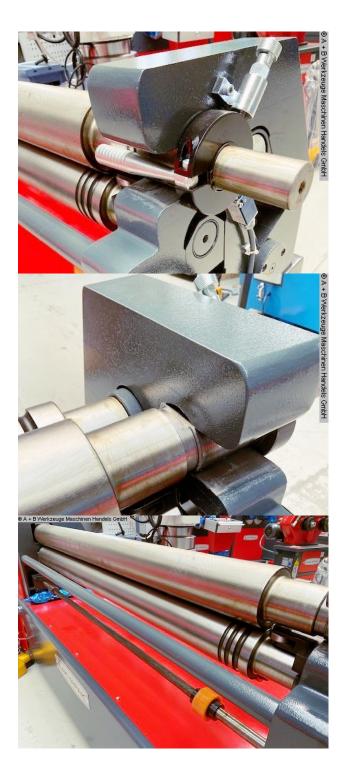

#### Equipment:

- robust electro-mechanical round bending machine
- 2x central rollers driven by electric motor (upper & lower roller)
- upper roller can be swiveled out manually, with folding bearing
- including conical bending device
- freely movable control panel
- lower roller can be adjusted manually, using a handwheel
- asymmetrical roller arrangement
- self-braking main motor
- safety device (safety line with switch unit)
- CE mark/declaration of conformity

#### Special equipment included in the price:

- hardened rollers

- motorized side roller adjustment
- digital position display for motorized adjustable side roller