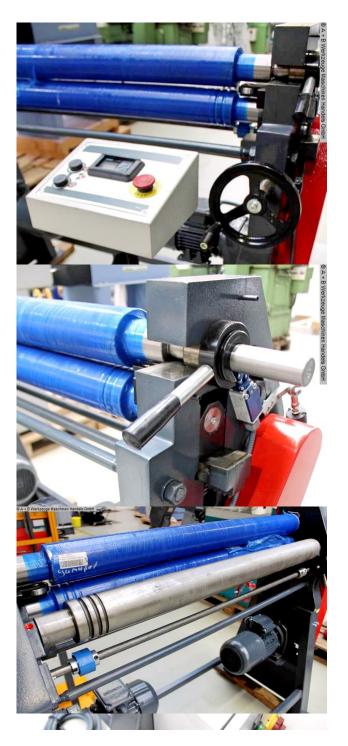

#### Equipment:

- robust electro-mechanical round bending machine
- 2x central rollers driven by electric motor (upper & lower roller)
- upper roller can be manually swiveled out, with folding bearing
- including conical bending device
- freely movable control panel
- lower roller can be manually adjusted, using a handwheel
- asymmetrical roller arrangement
- self-braking main motor
- safety device (safety line with switch unit)
- CE mark/declaration of conformity

### **Machine attributes**

sheet width: 1050 mm plate thickness: 3.3 mm pre-bending: 3.0 mm roll length: 1050 mm roll diameter: 90.0 mm min. dia.: 130 mm engine output: 1.10 kW weight: 570 kg

range L-W-H: 1.800 x 800 x 1.130 mm