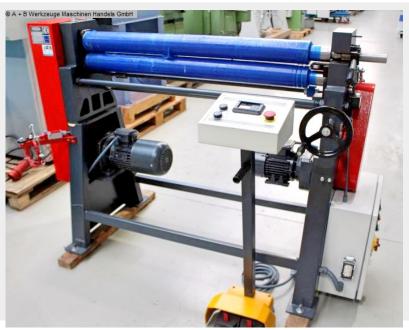

## AK BEND AS-M 90-10/3.0 (1008-9401287)

Control type konventionell

Construction year 2023

**Machine no.** 1008-9401287

**Make** AK BEND

**Location** Ahaus

- \*\* New price approx. 6.000 euros
- \*\* Demonstration machine from our exhibition like NEW (!!)
- \*\* Special price on request

#### Equipment:

- robust electro-mechanical round bending machine
- 2x central rollers driven by electric motor (upper & lower roller)
- upper roller can be manually swiveled out, with folding bearing
- including conical bending device
- freely movable control panel
- lower roller can be manually adjusted, using a handwheel
- asymmetrical roller arrangement
- self-braking main motor
- safety device (safety line with switch unit)
- CE mark/declaration of conformity

#### Special equipment included in the price:

- hardened rollers
- motorized side roller adjustment

### **Machine attributes**

sheet width: 1050 mm plate thickness: 3.3 mm pre-bending: 3.0 mm roll length: 1050 mm roll diameter: 90.0 mm min. dia.: 130 mm engine output: 1.10 kW weight: 570 kg

range L-W-H: 1.800 x 800 x 1.130 mm