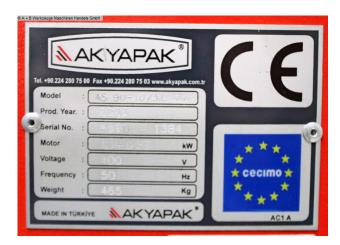

## AK BEND AS-M 90-10/3.0 (1008-9401287)

Control type konventionell

Construction year 2023

**Machine no.** 1008-9401287

**Make** AK BEND

**Location** Ahaus

- \*\* New price approx. 6.000 euros
- \*\* Demonstration machine from our exhibition like NEW (!!)
- \*\* Special price on request

### **Machine attributes**

sheet width: 1050 mm plate thickness: 3.3 mm pre-bending: 3.0 mm roll length: 1050 mm roll diameter: 90.0 mm min. dia.: 130 mm engine output: 1.10 kW weight: 570 kg

range L-W-H: 1.800 x 800 x 1.130 mm