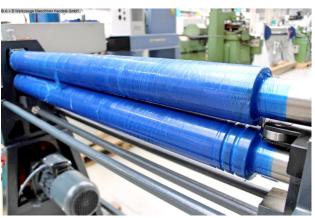

#### Equipment:

- robust electro-mechanical round bending machine
- 2x central rollers driven by electric motor (upper & lower roller)
- upper roller can be manually swiveled out, with folding bearing
- including conical bending device
- freely movable control panel
- lower roller can be manually adjusted, using a handwheel
- asymmetrical roller arrangement
- self-braking main motor
- safety device (safety line with switch unit)
- CE mark/declaration of conformity

### **Machine attributes**

sheet width: 1050 mm plate thickness: 3.3 mm pre-bending: 3.0 mm roll length: 1050 mm roll diameter: 90.0 mm min. dia.: 130 mm engine output: 1.10 kW weight: 570 kg

range L-W-H: 1.800 x 800 x 1.130 mm