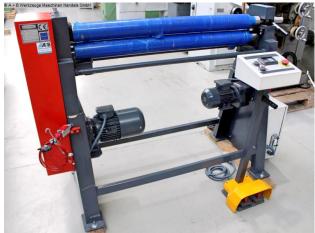

## AK BEND AS-M 90-10/3.0 (1008-9401287)

Control type konventionell

Construction year 2023

**Machine no.** 1008-9401287

**Make** AK BEND

**Location** Ahaus

- \*\* New price approx. 6.000 euros
- \*\* Demonstration machine from our exhibition like NEW (!!)
- \*\* Special price on request

#### Equipment:

- robust electro-mechanical round bending machine
- 2x central rollers driven by electric motor (upper & lower roller)
- upper roller can be manually swiveled out, with folding bearing
- including conical bending device
- freely movable control panel
- lower roller can be manually adjusted, using a handwheel
- asymmetrical roller arrangement
- self-braking main motor
- safety device (safety line with switch unit)
- CE mark/declaration of conformity

#### Special equipment included in the price:

- hardened rollers
- motorized side roller adjustment

### **Machine attributes**

sheet width: 1050 mm plate thickness: 3.3 mm pre-bending: 3.0 mm roll length: 1050 mm roll diameter: 90.0 mm min. dia.: 130 mm engine output: 1.10 kW weight: 570 kg

range L-W-H: 1.800 x 800 x 1.130 mm