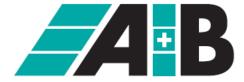

#### Equipment:

- robust electro-mechanical round bending machine
- 2x central rollers driven by electric motor (upper & lower roller)
- upper roller can be manually swiveled out, with folding bearing
- including conical bending device
- freely movable control panel
- lower roller can be manually adjusted, using a handwheel
- asymmetrical roller arrangement
- self-braking main motor
- safety device (safety line with switch unit)
- CE mark/declaration of conformity

#### Special equipment included in the price:

- hardened rollers
- motorized side roller adjustment

### **Machine attributes**

sheet width: 1050 mm plate thickness: 3.3 mm pre-bending: 3.0 mm roll length: 1050 mm roll diameter: 90.0 mm min. dia.: 130 mm engine output: 1.10 kW weight: 570 kg

range L-W-H: 1.800 x 800 x 1.130 mm