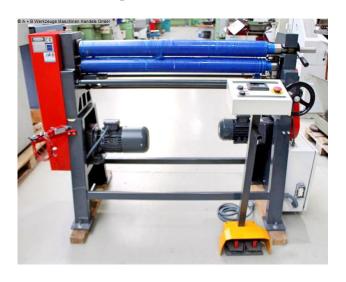

## AK BEND AS-M 90-10/3.0 (1008-9401287)

Control type konventionell

Construction year 2023

**Machine no.** 1008-9401287

**Make** AK BEND

**Location** Ahaus

- \*\* New price approx. 6.000 euros
- \*\* Demonstration machine from our exhibition like NEW (!!)
- \*\* Special price on request

#### Equipment:

- robust electro-mechanical round bending machine
- 2x central rollers driven by electric motor (upper & lower roller)
- upper roller can be manually swiveled out, with folding bearing
- including conical bending device
- freely movable control panel
- lower roller can be manually adjusted, using a handwheel
- asymmetrical roller arrangement
- self-braking main motor
- safety device (safety line with switch unit)
- CE mark/declaration of conformity

#### Special equipment included in the price:

- hardened rollers
- motorized side roller adjustment

### **Machine attributes**

sheet width: 1050 mm plate thickness: 3.3 mm pre-bending: 3.0 mm roll length: 1050 mm roll diameter: 90.0 mm min. dia.: 130 mm engine output: 1.10 kW weight: 570 kg

range L-W-H: 1.800 x 800 x 1.130 mm