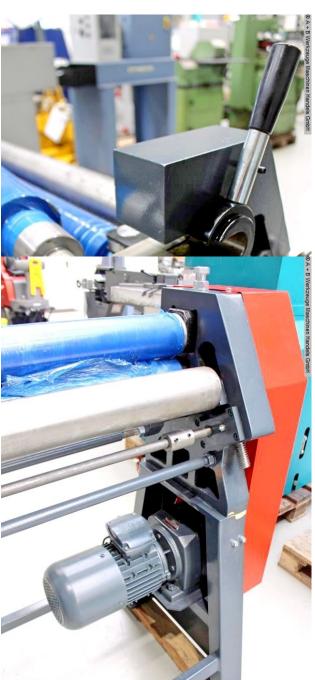

#### Equipment:

- robust electro-mechanical round bending machine
- 2x central rollers driven by electric motor (upper & lower roller)
- upper roller can be manually swiveled out, with folding bearing
- including conical bending device
- freely movable control panel
- lower roller can be manually adjusted, using a handwheel
- asymmetrical roller arrangement
- self-braking main motor
- safety device (safety line with switch unit)
- CE mark/declaration of conformity

#### Special equipment included in the price:

- hardened rollers
- motorized side roller adjustment