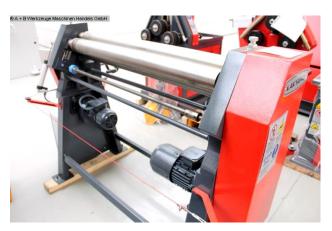

## Furnishing:

- Robust electro-mechanical bending machine
- 2x central rollers driven by an electric motor (top and bottom roller)
- Top roller can be swiveled out manually, with folding bearing
- including conical bending device
- freely movable control panel
- Lower roller manually adjustable, by hand wheel
- asymmetrical roller arrangement
- self-braking main motor
- Safety device (safety line with switch unit)
- CE mark/Declaration of Conformity

## Machine attributes

| sheet width:     | 1050 mm                |
|------------------|------------------------|
| plate thickness: | 3,3 mm                 |
| pre-bending:     | 3,0 mm                 |
| roll length:     | 1050 mm                |
| roll diameter:   | 90,0 mm                |
| min. dia.:       | 130,0 mm               |
| engine output:   | 1,1 kW                 |
| weight:          | 570 kg                 |
| range L-W-H:     | 1.800 x 800 x 1.130 mm |

## Machine images

Rottweg 17 • D 48683 Ahaus Tel. (0 25 61) 93 84-0 Fax (0 25 61) 93 84 36 Internet: www.ab-maschinen.de E-Mail: info@ab-maschinen.de Schweißtechnik Lagereinrichtungen Industriebedarf Werksvertretungen Gebrauchtmaschinen