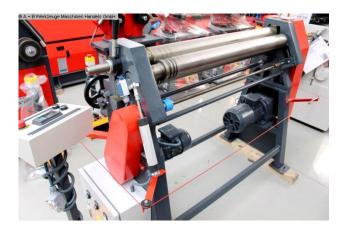

## Furnishing:

- Robust electro-mechanical bending machine
- 2x central rollers driven by an electric motor (top and bottom roller)
- Top roller can be swiveled out manually, with folding bearing
- including conical bending device
- freely movable control panel
- Lower roller manually adjustable, by hand wheel
- asymmetrical roller arrangement
- self-braking main motor
- Safety device (safety line with switch unit)
- CE mark/Declaration of Conformity

## Machine attributes

| sheet width:     | 1050 mm                |
|------------------|------------------------|
| plate thickness: | 3,3 mm                 |
| pre-bending:     | 3,0 mm                 |
| roll length:     | 1050 mm                |
| roll diameter:   | 90,0 mm                |
| min. dia.:       | 130,0 mm               |
| engine output:   | 1,1 kW                 |
| weight:          | 570 kg                 |
| range L-W-H:     | 1.800 x 800 x 1.130 mm |

## Machine images

Rottweg 17 • D 48683 Ahaus Tel. (0 25 61) 93 84-0 Fax (0 25 61) 93 84 36 Internet: www.ab-maschinen.de E-Mail: info@ab-maschinen.de Schweißtechnik Lagereinrichtungen Industriebedarf Werksvertretungen Gebrauchtmaschinen