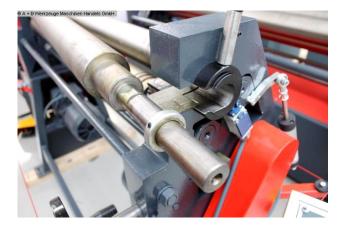

## Furnishing:

- Robust electro-mechanical bending machine
- 2x central rollers driven by an electric motor (top and bottom roller)
- Top roller can be swiveled out manually, with folding bearing
- including conical bending device
- freely movable control panel
- Lower roller manually adjustable, by hand wheel
- asymmetrical roller arrangement
- self-braking main motor
- Safety device (safety line with switch unit)
- CE mark/Declaration of Conformity

Special equipment included in the price:

- hardened rollers
- Motorized side roller adjustment
- Digital position display for motor-driven adjustable side roller

## Machine attributes

| sheet width:     | 1050 mm                |
|------------------|------------------------|
| plate thickness: | 3,3 mm                 |
| pre-bending:     | 3,0 mm                 |
| roll length:     | 1050 mm                |
| roll diameter:   | 90,0 mm                |
| min. dia.:       | 130,0 mm               |
| engine output:   | 1,1 kW                 |
| weight:          | 570 kg                 |
| range L-W-H:     | 1.800 x 800 x 1.130 mm |