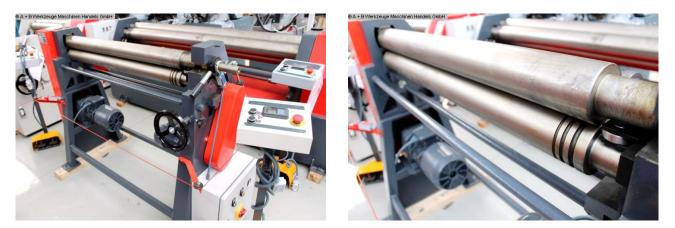

## Furnishing:

- Robust electro-mechanical bending machine
- 2x central rollers driven by an electric motor (top and bottom roller)
- Top roller can be swiveled out manually, with folding bearing
- including conical bending device
- freely movable control panel
- Lower roller manually adjustable, by hand wheel
- asymmetrical roller arrangement
- self-braking main motor
- Safety device (safety line with switch unit)
- CE mark/Declaration of Conformity

Special equipment included in the price:

- hardened rollers
- Motorized side roller adjustment
- Digital position display for motor-driven adjustable side roller

## Machine attributes

| sheet width:     | 1050 mm                |
|------------------|------------------------|
| plate thickness: | 3,3 mm                 |
| pre-bending:     | 3,0 mm                 |
| roll length:     | 1050 mm                |
| roll diameter:   | 90,0 mm                |
| min. dia.:       | 130,0 mm               |
| engine output:   | 1,1 kW                 |
| weight:          | 570 kg                 |
| range L-W-H:     | 1.800 x 800 x 1.130 mm |