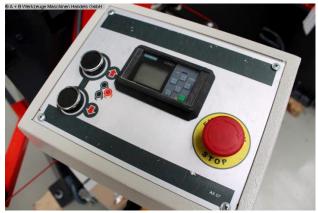

## Furnishing:

- Robust electro-mechanical bending machine
- 2x central rollers driven by an electric motor (top and bottom roller)
- Top roller can be swiveled out manually, with folding bearing
- including conical bending device
- freely movable control panel
- Lower roller manually adjustable, by hand wheel
- asymmetrical roller arrangement
- self-braking main motor
- Safety device (safety line with switch unit)
- CE mark/Declaration of Conformity

## Machine images

Rottweg 17 • D 48683 Ahaus Tel. (0 25 61) 93 84-0 Fax (0 25 61) 93 84 36 Internet: www.ab-maschinen.de E-Mail: info@ab-maschinen.de Schweißtechnik Lagereinrichtungen Industriebedarf Werksvertretungen Gebrauchtmaschinen