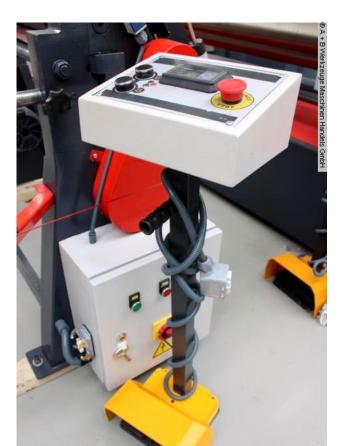

## Furnishing:

- Robust electro-mechanical bending machine
- 2x central rollers driven by an electric motor (top and bottom roller)
- Top roller can be swiveled out manually, with folding bearing
- including conical bending device
- freely movable control panel
- Lower roller manually adjustable, by hand wheel
- asymmetrical roller arrangement
- self-braking main motor
- Safety device (safety line with switch unit)
- CE mark/Declaration of Conformity

## Machine images

Rottweg 17 • D 48683 Ahaus Tel. (0 25 61) 93 84-0 Fax (0 25 61) 93 84 36 Internet: www.ab-maschinen.de E-Mail: info@ab-maschinen.de Schweißtechnik Lagereinrichtungen Industriebedarf Werksvertretungen Gebrauchtmaschinen