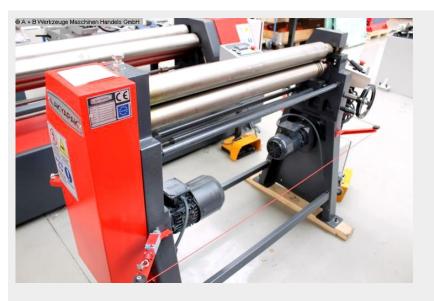

## Furnishing:

- Robust electro-mechanical bending machine
- 2x central rollers driven by an electric motor (top and bottom roller)
- Top roller can be swiveled out manually, with folding bearing
- including conical bending device
- freely movable control panel
- Lower roller manually adjustable, by hand wheel
- asymmetrical roller arrangement
- self-braking main motor
- Safety device (safety line with switch unit)
- CE mark/Declaration of Conformity

Special equipment included in the price:

- hardened rollers
- Motorized side roller adjustment
- Digital position display for motor-driven adjustable side roller

## Machine attributes

| sheet width:     | 1050 mm                |
|------------------|------------------------|
| plate thickness: | 3,3 mm                 |
| pre-bending:     | 3,0 mm                 |
| roll length:     | 1050 mm                |
| roll diameter:   | 90,0 mm                |
| min. dia.:       | 130,0 mm               |
| engine output:   | 1,1 kW                 |
| weight:          | 570 kg                 |
| range L-W-H:     | 1.800 x 800 x 1.130 mm |