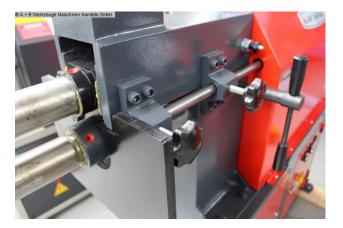

## Equipment:

- 3x pairs of beading and flanging rollers included in delivery
- robust beading machine with motor-driven rollers
- Lower shaft with adjustable stop
- for the economical production of a wide variety of bead types
- high accuracy thanks to precision-mounted shafts
- Clearly arranged switching elements
- Base frame equipped with storage compartment
- powerful drive motor, even under continuous load
- mobile foot switch for clockwise and counterclockwise rotation

## **Machine attributes**

plate thickness: 2.5 mm throat: 260 mm distance between roll centers: 92.0 mm weight: 295 kg

range L-W-H: 1200 x 700 x 1200 mm