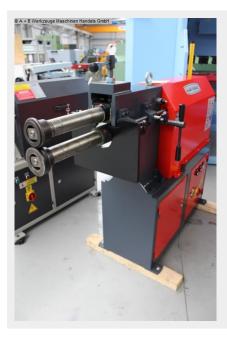

## AK BEND AKM 250 motor. (1008-8470411)

Control type konventionell

Construction year 2021

Machine no. 1008-8470411

Make AK BEND

**Location**Ahaus

- \*\* Exhibition machine from 2021
- \*\* with only approx. 2x operating hours
- \*\* Condition as NEW
- \*\* Special price on request

## Equipment:

- 3x pairs of beading and flanging rollers included in delivery
- robust beading machine with motor-driven rollers
- Lower shaft with adjustable stop
- for the economical production of a wide variety of bead types
- high accuracy thanks to precision-mounted shafts
- Clearly arranged switching elements
- Base frame equipped with storage compartment
- powerful drive motor, even under continuous load
- mobile foot switch for clockwise and counterclockwise rotation

## **Machine attributes**

plate thickness: 2.5 mm throat: 260 mm distance between roll centers: 92.0 mm weight: 295 kg

range L-W-H: 1200 x 700 x 1200 mm