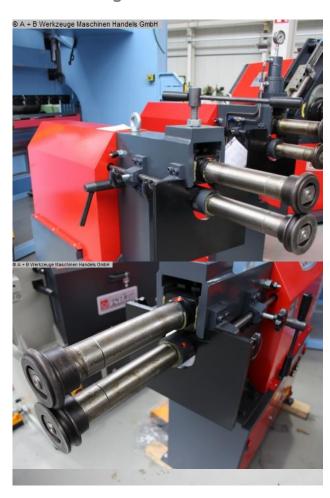

## Equipment:

- 3x pairs of beading and flanging rollers included in delivery
- robust beading machine with motor-driven rollers
- Lower shaft with adjustable stop
- for the economical production of a wide variety of bead types
- high accuracy thanks to precision-mounted shafts
- Clearly arranged switching elements
- Base frame equipped with storage compartment
- powerful drive motor, even under continuous load
- mobile foot switch for clockwise and counterclockwise rotation

## **Machine attributes**

plate thickness: 2.5 mm throat: 260 mm distance between roll centers: 92.0 mm weight: 295 kg

range L-W-H: 1200 x 700 x 1200 mm