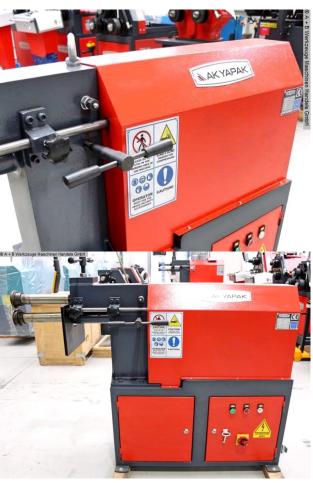

## Equipment:

- 3x pairs of beading and flanging rollers included in delivery
- robust beading machine with motor-driven rollers
- Lower shaft with adjustable stop
- for the economical production of a wide variety of bead types
- high accuracy thanks to precision-mounted shafts
- Clearly arranged switching elements
- Base frame equipped with storage compartment
- powerful drive motor, even under continuous load
- mobile foot switch for clockwise and counterclockwise rotation

## **Machine images**

Rottweg 17 • D 48683 Ahaus Tel. (0 25 61) 93 84-0 Fax (0 25 61) 93 84 36 Internet: www.ab-maschinen.de E-Mail: info@ab-maschinen.de Schweißtechnik
Lagereinrichtungen
Industriebedarf
Werksvertretungen
Gebrauchtmaschinen