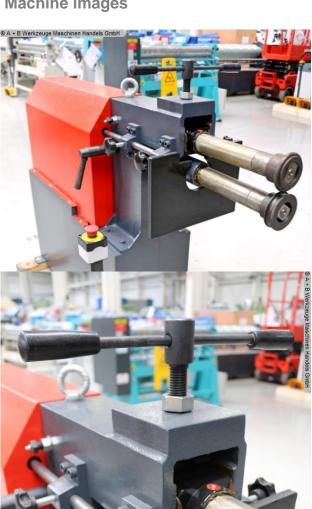

## Equipment:

- 3x pairs of beading and flanging rollers included in delivery
- robust beading machine with motor-driven rollers
- Lower shaft with adjustable stop
- for the economical production of a wide variety of bead types
- high accuracy thanks to precision-mounted shafts
- Clearly arranged switching elements
- Base frame equipped with storage compartment
- powerful drive motor, even under continuous load
- mobile foot switch for clockwise and counterclockwise rotation

## **Machine attributes**

plate thickness: 2.5 mm throat: 260 mm distance between roll centers: 92.0 mm weight: 295 kg

range L-W-H: 1200 x 700 x 1200 mm