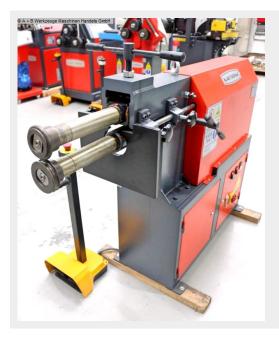

## AK BEND AKM 250 MOTO (1008-8470411)

Control type konventionell

Construction year 2021

**Machine no.** 1008-8470411

Make AK BEND

**Location** Ahaus

- \*\* Exhibition machine from 2021
- \*\* with only approx. 2x operating hours
- \*\* Condition as NEW
- \*\* Special price on request

## Equipment:

- 3x pairs of beading and flanging rollers included in delivery
- robust beading machine with motor-driven rollers
- Lower shaft with adjustable stop
- for the economical production of a wide variety of bead types
- high accuracy thanks to precision-mounted shafts
- Clearly arranged switching elements
- Base frame equipped with storage compartment
- powerful drive motor, even under continuous load
- mobile foot switch for clockwise and counterclockwise rotation

## **Machine attributes**

plate thickness: 2.5 mm throat: 260 mm distance between roll centers: 92.0 mm weight: 295 kg

range L-W-H: 1200 x 700 x 1200 mm