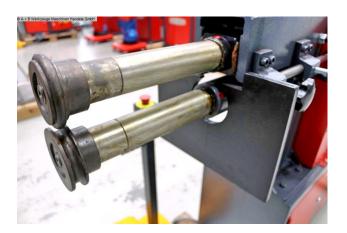

## Equipment:

- 3x pairs of beading and flanging rollers included in delivery
- robust beading machine with motor-driven rollers
- Lower shaft with adjustable stop
- for the economical production of a wide variety of bead types
- high accuracy thanks to precision-mounted shafts
- Clearly arranged switching elements
- Base frame equipped with storage compartment
- powerful drive motor, even under continuous load
- mobile foot switch for clockwise and counterclockwise rotation

## **Machine attributes**

plate thickness: 2.5 mm throat: 260 mm distance between roll centers: 92.0 mm weight: 295 kg

range L-W-H: 1200 x 700 x 1200 mm