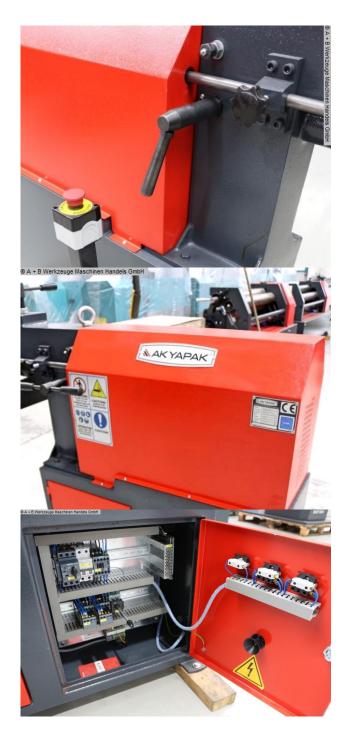

## Equipment:

- 3x pairs of beading and flanging rollers included in delivery
- robust beading machine with motor-driven rollers
- Lower shaft with adjustable stop
- for the economical production of a wide variety of bead types
- high accuracy thanks to precision-mounted shafts
- Clearly arranged switching elements
- Base frame equipped with storage compartment
- powerful drive motor, even under continuous load
- mobile foot switch for clockwise and counterclockwise rotation

## **Machine images**

Rottweg 17 • D 48683 Ahaus Tel. (0 25 61) 93 84-0 Fax (0 25 61) 93 84 36 Internet: www.ab-maschinen.de E-Mail: info@ab-maschinen.de Schweißtechnik
Lagereinrichtungen
Industriebedarf
Werksvertretungen
Gebrauchtmaschinen