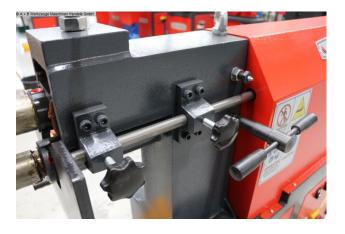

## Equipment:

- 3x pairs of beading and flanging rollers included in delivery
- robust beading machine with motor-driven rollers
- Lower shaft with adjustable stop
- for the economical production of a wide variety of bead types
- high accuracy thanks to precision-mounted shafts
- Clearly arranged switching elements
- Base frame equipped with storage compartment
- powerful drive motor, even under continuous load
- mobile foot switch for clockwise and counterclockwise rotation

## **Machine attributes**

plate thickness: 2.5 mm throat: 260 mm distance between roll centers: 92.0 mm weight: 295 kg

range L-W-H: 1200 x 700 x 1200 mm