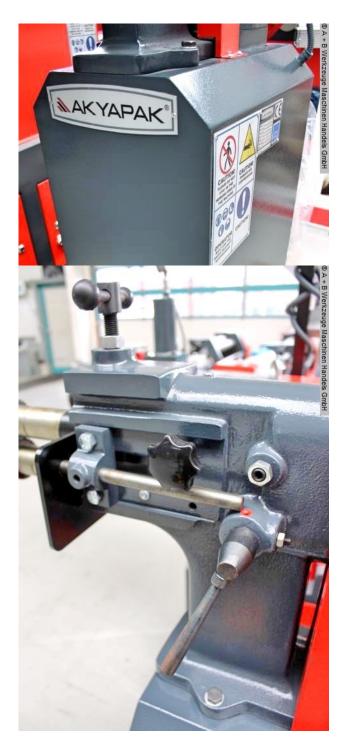

## Equipment:

- 4x pairs of beading and flanging rollers included in delivery
- robust beading machine with motor-driven rollers
- Lower shaft with adjustable stop
- for the economical production of a wide variety of bead types
- high accuracy thanks to precision-mounted shafts
- Clearly arranged switching elements
- Base frame equipped with storage compartment
- powerful drive motor, even under continuous load
- mobile foot switch for clockwise and counterclockwise rotation