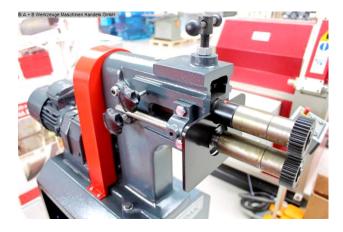

## Equipment:

- 4x pairs of beading and flanging rollers included in delivery
- robust beading machine with motor-driven rollers
- Lower shaft with adjustable stop
- for the economical production of a wide variety of bead types
- high accuracy thanks to precision-mounted shafts
- Clearly arranged switching elements
- Base frame equipped with storage compartment
- powerful drive motor, even under continuous load
- mobile foot switch for clockwise and counterclockwise rotation

## **Machine attributes**

plate thickness:

throat:

250 mm
distance between roll centers:

engine output:

0.7 kW
weight:

170 kg

range L-W-H: 700 x 600 x 1300 mm