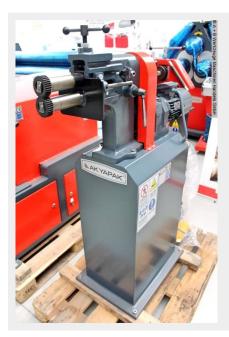

## AK BEND AKM 125 motor. (1008-847041)

Control type konventionell

Construction year 2021

Machine no. 1008-847041

**Make** AK BEND

**Location** Ahaus

- \*\* Exhibition machine from 2021
- \*\* with only approx. 2x operating hours
- \*\* Condition as NEW
- \*\* Special price on request

## Equipment:

- 4x pairs of beading and flanging rollers included in delivery
- robust beading machine with motor-driven rollers
- Lower shaft with adjustable stop
- for the economical production of a wide variety of bead types
- high accuracy thanks to precision-mounted shafts
- Clearly arranged switching elements
- Base frame equipped with storage compartment
- powerful drive motor, even under continuous load
- mobile foot switch for clockwise and counterclockwise rotation

## **Machine attributes**

plate thickness:

throat:

250 mm
distance between roll centers:

engine output:

0.7 kW
weight:

170 kg

range L-W-H: 700 x 600 x 1300 mm