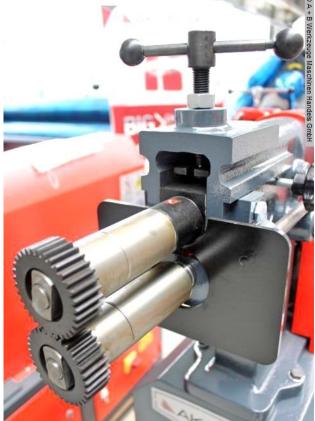

## Equipment:

- 4x pairs of beading and flanging rollers included in delivery
- robust beading machine with motor-driven rollers
- Lower shaft with adjustable stop
- for the economical production of a wide variety of bead types
- high accuracy thanks to precision-mounted shafts
- Clearly arranged switching elements
- Base frame equipped with storage compartment
- powerful drive motor, even under continuous load
- mobile foot switch for clockwise and counterclockwise rotation

## **Machine attributes**

plate thickness:

throat:

250 mm
distance between roll centers:

engine output:

0.7 kW
weight:

170 kg

range L-W-H: 700 x 600 x 1300 mm