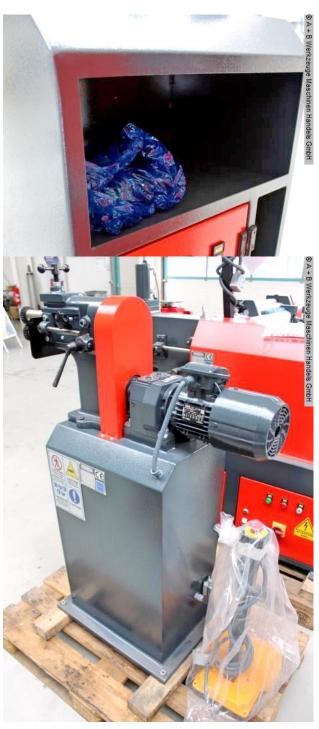

## Equipment:

- 4x pairs of beading and flanging rollers included in delivery
- robust beading machine with motor-driven rollers
- Lower shaft with adjustable stop
- for the economical production of a wide variety of bead types
- high accuracy thanks to precision-mounted shafts
- Clearly arranged switching elements
- Base frame equipped with storage compartment
- powerful drive motor, even under continuous load
- mobile foot switch for clockwise and counterclockwise rotation

## **Machine attributes**

plate thickness:

throat:

250 mm
distance between roll centers:

engine output:

0.7 kW
weight:

170 kg

range L-W-H: 700 x 600 x 1300 mm