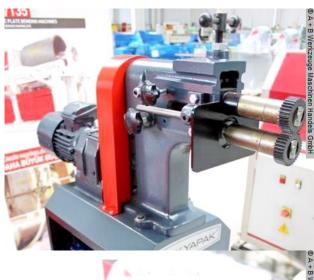

## Equipment:

- 4x pairs of beading and flanging rollers included in delivery
- robust beading machine with motor-driven rollers
- Lower shaft with adjustable stop
- for the economical production of a wide variety of bead types
- high accuracy thanks to precision-mounted shafts
- Clearly arranged switching elements
- Base frame equipped with storage compartment
- powerful drive motor, even under continuous load
- mobile foot switch for clockwise and counterclockwise rotation