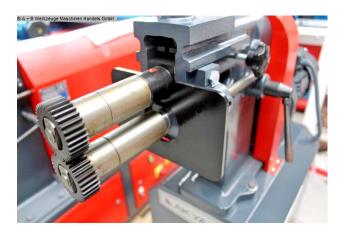

## Equipment:

- 4x pairs of beading and flanging rollers included in delivery
- robust beading machine with motor-driven rollers
- Lower shaft with adjustable stop
- for the economical production of a wide variety of bead types
- high accuracy thanks to precision-mounted shafts
- Clearly arranged switching elements
- Base frame equipped with storage compartment
- powerful drive motor, even under continuous load
- mobile foot switch for clockwise and counterclockwise rotation