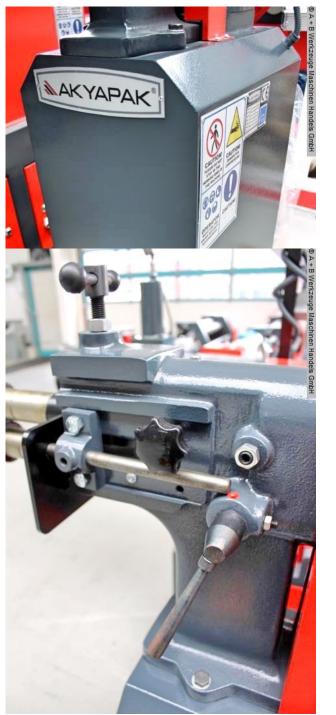

Equipment:

- 4x pairs of beading and flanging rollers included in delivery
- robust beading machine with motor-driven rollers
- Lower shaft with adjustable stop
- for the economical production of a wide variety of bead types
- high accuracy thanks to precision-mounted shafts
- Clearly arranged switching elements
- Base frame equipped with storage compartment
- powerful drive motor, even under continuous load
- mobile foot switch for clockwise and counterclockwise rotation