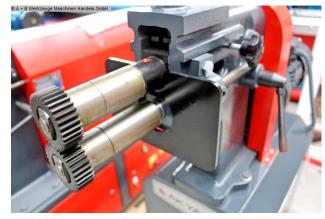

Equipment:

- 4x pairs of beading and flanging rollers included in delivery
- robust beading machine with motor-driven rollers
- Lower shaft with adjustable stop
- for the economical production of a wide variety of bead types
- high accuracy thanks to precision-mounted shafts
- Clearly arranged switching elements
- Base frame equipped with storage compartment
- powerful drive motor, even under continuous load
- mobile foot switch for clockwise and counterclockwise rotation

## Machine attributes

| plate thickness:               | 1.25 mm             |
|--------------------------------|---------------------|
| throat:                        | 250 mm              |
| distance between roll centers: | 62.0 mm             |
| engine output:                 | 0.7 kW              |
| weight:                        | 170 kg              |
| range L-W-H:                   | 700 x 600 x 1300 mm |