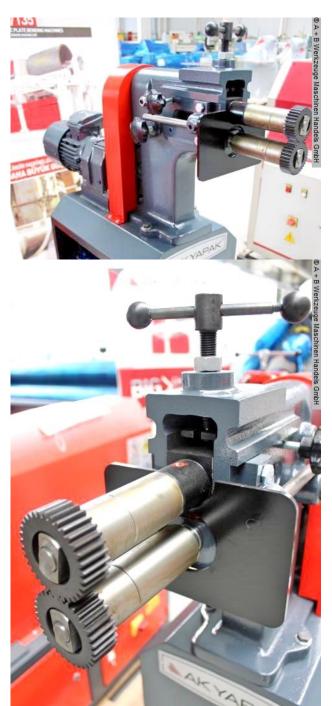

Equipment:

- 4x pairs of beading and flanging rollers included in delivery
- robust beading machine with motor-driven rollers
- Lower shaft with adjustable stop
- for the economical production of a wide variety of bead types
- high accuracy thanks to precision-mounted shafts
- Clearly arranged switching elements
- Base frame equipped with storage compartment
- powerful drive motor, even under continuous load
- mobile foot switch for clockwise and counterclockwise rotation

## Machine attributes

| plate thickness:               | 1.25 mm             |
|--------------------------------|---------------------|
| throat:                        | 250 mm              |
| distance between roll centers: | 62.0 mm             |
| engine output:                 | 0.7 kW              |
| weight:                        | 170 kg              |
| range L-W-H:                   | 700 x 600 x 1300 mm |