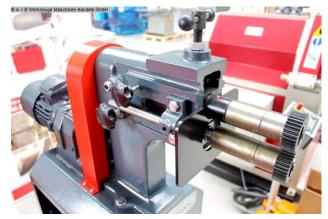

## AK BEND AKM 125 MOTO (1008-847041)

Control type konventionell

Construction year 2021

Machine no. 1008-847041

Make AK BEND

Location Ahaus

- \*\* Exhibition machine from 2021
- \*\* with only approx. 2x operating hours
- \*\* Condition as NEW
- \*\* Special price on request

Equipment:

- 4x pairs of beading and flanging rollers included in delivery
- robust beading machine with motor-driven rollers
- Lower shaft with adjustable stop
- for the economical production of a wide variety of bead types
- high accuracy thanks to precision-mounted shafts
- Clearly arranged switching elements
- Base frame equipped with storage compartment
- powerful drive motor, even under continuous load
- mobile foot switch for clockwise and counterclockwise rotation

## Machine attributes

| plate thickness:               | 1.25 mm             |
|--------------------------------|---------------------|
| throat:                        | 250 mm              |
| distance between roll centers: | 62.0 mm             |
| engine output:                 | 0.7 kW              |
| weight:                        | 170 kg              |
| range L-W-H:                   | 700 x 600 x 1300 mm |