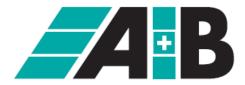

## AK BEND AKM 125 MOTO (1008-847041)

Control type konventionell

Construction year 2021

Machine no. 1008-847041

Make AK BEND

Location Ahaus

- \*\* Exhibition machine from 2021
- \*\* with only approx. 2x operating hours
- \*\* Condition as NEW
- \*\* Special price on request

Equipment:

- 4x pairs of beading and flanging rollers included in delivery
- robust beading machine with motor-driven rollers
- Lower shaft with adjustable stop
- for the economical production of a wide variety of bead types
- high accuracy thanks to precision-mounted shafts
- Clearly arranged switching elements
- Base frame equipped with storage compartment
- powerful drive motor, even under continuous load
- mobile foot switch for clockwise and counterclockwise rotation

## Machine attributes

| plate thickness:               | 1.25 mm             |
|--------------------------------|---------------------|
| throat:                        | 250 mm              |
| distance between roll centers: | 62.0 mm             |
| engine output:                 | 0.7 kW              |
| weight:                        | 170 kg              |
| range L-W-H:                   | 700 x 600 x 1300 mm |