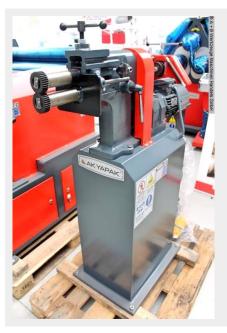

Equipment:

- 4x pairs of beading and flanging rollers included in delivery
- robust beading machine with motor-driven rollers
- Lower shaft with adjustable stop
- for the economical production of a wide variety of bead types
- high accuracy thanks to precision-mounted shafts
- Clearly arranged switching elements
- Base frame equipped with storage compartment
- powerful drive motor, even under continuous load
- mobile foot switch for clockwise and counterclockwise rotation

## Machine attributes

| plate thickness:               | 1.25 mm             |
|--------------------------------|---------------------|
| throat:                        | 250 mm              |
| distance between roll centers: | 62.0 mm             |
| engine output:                 | 0.7 kW              |
| weight:                        | 170 kg              |
| range L-W-H:                   | 700 x 600 x 1300 mm |