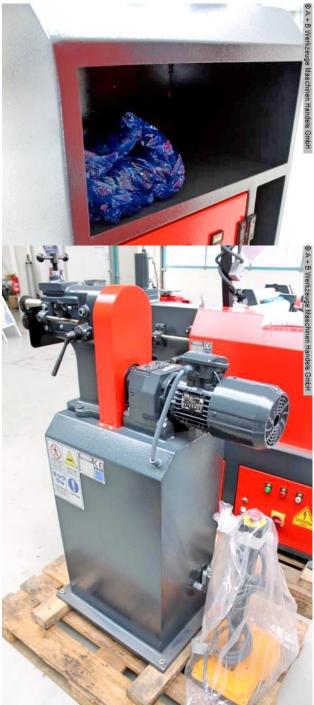

Equipment:

- 4x pairs of beading and flanging rollers included in delivery
- robust beading machine with motor-driven rollers
- Lower shaft with adjustable stop
- for the economical production of a wide variety of bead types
- high accuracy thanks to precision-mounted shafts
- Clearly arranged switching elements
- Base frame equipped with storage compartment
- powerful drive motor, even under continuous load
- mobile foot switch for clockwise and counterclockwise rotation