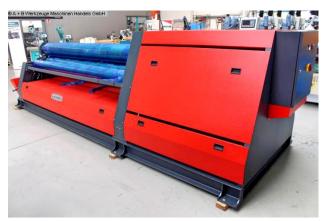

## Furnishing:

- electro-hydraulic 4-roller bending machine
- 2x driven main rollers (upper & lower roller)
- with hydraulic conical bending device
- Induction hardened rollers
- including straightening function for welded pipes
- Control unit / display with touch screen function
- \* digital position display for the two side rollers
- mobile control panel
- 2x bending speeds selectable
- hydraulic folding bearing
- Safety device (safety line with switch unit)
- Pressure gauge / pressure indicator for the rollers
- CE mark + declaration of conformity
- Operation manual

## Machine attributes

| sheet width:             | 3100 mm |
|--------------------------|---------|
| plate thickness:         | 13,0 mm |
| pre-bending:             | 10,0 mm |
| diameter of upper rolls: | 300 mm  |
| side roll diameter:      | 210 mm  |
| diameter of lower rolls: | 270 mm  |
| total power requirement: | 11,0 kW |

## Machine images

Rottweg 17 • D 48683 Ahaus Tel. (0 25 61) 93 84-0 Fax (0 25 61) 93 84 36 Internet: www.ab-maschinen.de E-Mail: info@ab-maschinen.de Schweißtechnik Lagereinrichtungen Industriebedarf Werksvertretungen Gebrauchtmaschinen