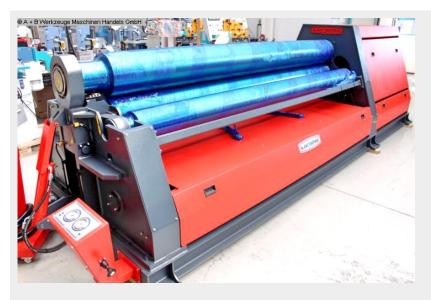

## AK BEND AHS 30/10 (1008-8400197)

Control type konventionell

Machine no. 1008-8400197

Make AK BEND

Location Ahaus

## Furnishing:

- electro-hydraulic 4-roller bending machine
- 2x driven main rollers (upper & lower roller)
- with hydraulic conical bending device
- Induction hardened rollers
- including straightening function for welded pipes
- Control unit / display with touch screen function
- \* digital position display for the two side rollers
- mobile control panel
- 2x bending speeds selectable
- hydraulic folding bearing
- Safety device (safety line with switch unit)
- Pressure gauge / pressure indicator for the rollers
- CE mark + declaration of conformity
- Operation manual

## Machine attributes

| sheet width:             | 3100 mm |
|--------------------------|---------|
| plate thickness:         | 13,0 mm |
| pre-bending:             | 10,0 mm |
| diameter of upper rolls: | 300 mm  |
| side roll diameter:      | 210 mm  |
| diameter of lower rolls: | 270 mm  |
| total power requirement: | 11,0 kW |

## Machine images

Rottweg 17 • D 48683 Ahaus Tel. (0 25 61) 93 84-0 Fax (0 25 61) 93 84 36 Internet: www.ab-maschinen.de E-Mail: info@ab-maschinen.de Schweißtechnik Lagereinrichtungen Industriebedarf Werksvertretungen Gebrauchtmaschinen