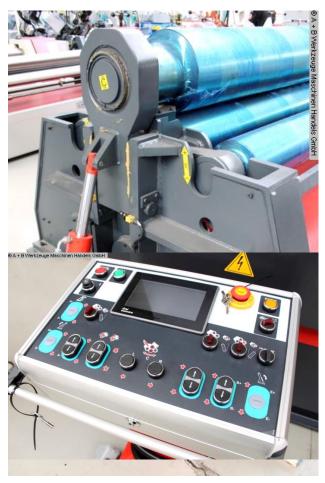

## Furnishing:

- electro-hydraulic 4-roller bending machine
- 2x driven main rollers (upper & lower roller)
- with hydraulic conical bending device
- Induction hardened rollers
- including straightening function for welded pipes
- Control unit / display with touch screen function
- \* digital position display for the two side rollers
- mobile control panel
- 2x bending speeds selectable
- hydraulic folding bearing
- Safety device (safety line with switch unit)
- Pressure gauge / pressure indicator for the rollers
- CE mark + declaration of conformity
- Operation manual

## Machine attributes

| sheet width:             | 3100 mm |
|--------------------------|---------|
| plate thickness:         | 13,0 mm |
| pre-bending:             | 10,0 mm |
| diameter of upper rolls: | 300 mm  |
| side roll diameter:      | 210 mm  |
| diameter of lower rolls: | 270 mm  |
| total power requirement: | 11,0 kW |

## Machine images

Rottweg 17 • D 48683 Ahaus Tel. (0 25 61) 93 84-0 Fax (0 25 61) 93 84 36 Internet: www.ab-maschinen.de E-Mail: info@ab-maschinen.de Schweißtechnik Lagereinrichtungen Industriebedarf Werksvertretungen Gebrauchtmaschinen