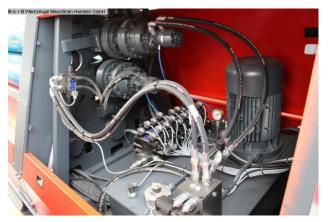

## Furnishing:

- electro-hydraulic 4-roller bending machine
- 2x driven main rollers (upper & lower roller)
- with hydraulic conical bending device
- Induction hardened rollers
- including straightening function for welded pipes
- Control unit / display with touch screen function
- \* digital position display for the two side rollers
- mobile control panel
- 2x bending speeds selectable
- hydraulic folding bearing
- Safety device (safety line with switch unit)
- Pressure gauge / pressure indicator for the rollers
- CE mark + declaration of conformity
- Operation manual

## Machine attributes

| sheet width:             | 3100 mm |
|--------------------------|---------|
| plate thickness:         | 13,0 mm |
| pre-bending:             | 10,0 mm |
| diameter of upper rolls: | 300 mm  |
| side roll diameter:      | 210 mm  |
| diameter of lower rolls: | 270 mm  |
| total power requirement: | 11,0 kW |

## Machine images

Rottweg 17 • D 48683 Ahaus Tel. (0 25 61) 93 84-0 Fax (0 25 61) 93 84 36 Internet: www.ab-maschinen.de E-Mail: info@ab-maschinen.de Schweißtechnik Lagereinrichtungen Industriebedarf Werksvertretungen Gebrauchtmaschinen