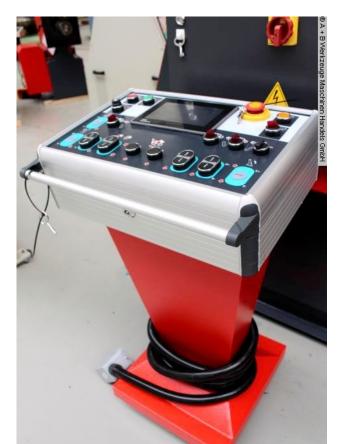

## AK BEND AHS 30/10 (1008-8400197)

Control type konventionell

Machine no. 1008-8400197

Make AK BEND

Location Ahaus

## Furnishing:

- electro-hydraulic 4-roller bending machine
- 2x driven main rollers (upper & lower roller)
- with hydraulic conical bending device
- Induction hardened rollers
- including straightening function for welded pipes
- Control unit / display with touch screen function
- \* digital position display for the two side rollers
- mobile control panel
- 2x bending speeds selectable
- hydraulic folding bearing
- Safety device (safety line with switch unit)
- Pressure gauge / pressure indicator for the rollers
- CE mark + declaration of conformity
- Operation manual

## Machine images

Rottweg 17 • D 48683 Ahaus Tel. (0 25 61) 93 84-0 Fax (0 25 61) 93 84 36 Internet: www.ab-maschinen.de E-Mail: info@ab-maschinen.de Schweißtechnik Lagereinrichtungen Industriebedarf Werksvertretungen Gebrauchtmaschinen