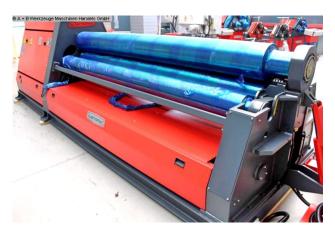

## AK BEND AHS 30/10 (1008-8400197)

Control type konventionell

Machine no. 1008-8400197

Make AK BEND

Location Ahaus

## Furnishing:

- electro-hydraulic 4-roller bending machine
- 2x driven main rollers (upper & lower roller)
- with hydraulic conical bending device
- Induction hardened rollers
- including straightening function for welded pipes
- Control unit / display with touch screen function
- \* digital position display for the two side rollers
- mobile control panel
- 2x bending speeds selectable
- hydraulic folding bearing
- Safety device (safety line with switch unit)
- Pressure gauge / pressure indicator for the rollers
- CE mark + declaration of conformity
- Operation manual

## Machine images

Rottweg 17 • D 48683 Ahaus Tel. (0 25 61) 93 84-0 Fax (0 25 61) 93 84 36 Internet: www.ab-maschinen.de E-Mail: info@ab-maschinen.de Schweißtechnik Lagereinrichtungen Industriebedarf Werksvertretungen Gebrauchtmaschinen