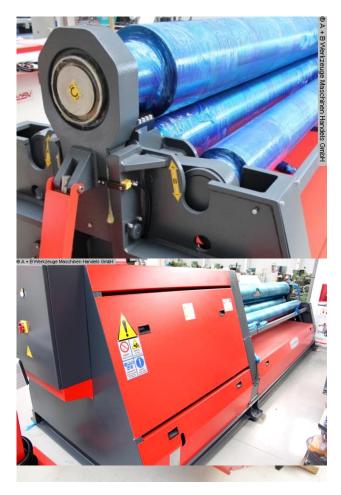

## Furnishing:

- electro-hydraulic 4-roller bending machine
- 2x driven main rollers (upper & lower roller)
- with hydraulic conical bending device
- Induction hardened rollers
- including straightening function for welded pipes
- Control unit / display with touch screen function
- \* digital position display for the two side rollers
- mobile control panel
- 2x bending speeds selectable
- hydraulic folding bearing
- Safety device (safety line with switch unit)
- Pressure gauge / pressure indicator for the rollers
- CE mark + declaration of conformity
- Operation manual

## Machine attributes

| sheet width:             | 3100 mm |
|--------------------------|---------|
| plate thickness:         | 13,0 mm |
| pre-bending:             | 10,0 mm |
| diameter of upper rolls: | 300 mm  |
| side roll diameter:      | 210 mm  |
| diameter of lower rolls: | 270 mm  |
| total power requirement: | 11,0 kW |

## Machine images

Rottweg 17 • D 48683 Ahaus Tel. (0 25 61) 93 84-0 Fax (0 25 61) 93 84 36 Internet: www.ab-maschinen.de E-Mail: info@ab-maschinen.de Schweißtechnik Lagereinrichtungen Industriebedarf Werksvertretungen Gebrauchtmaschinen