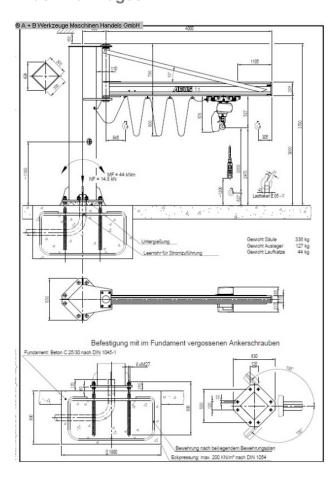

#### included:

- Anchor rods L200 (set) size LS 200
- Consists of 8 pieces M27 mm x 800 mm with 1 steel template (500/8)
- for fixing the foundation, including accessories for grouting

There is an assembly gap between the column base to align the slewing crane and building floor to be provided. The assembly gap is after approx. 4 weeks Crane operation to be poured under by the customer.

### **Machine attributes**

weight max. in kg: 1000 kg arm length: 4000 mm

height: 3000 Unterkante Ausleger

total column height: 3790 mm swivelling range: 270 Grad Total weight, approx.: 525 kg