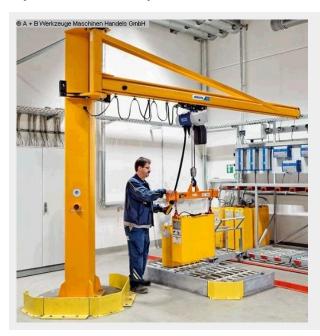

Rottweg 17 • D 48683 Ahaus Tel. (0 25 61) 93 84-0 Fax (0 25 61) 93 84 36 Internet: www.ab-maschinen.de E-Mail: info@ab-maschinen.de Schweißtechnik
Lagereinrichtungen
Industriebedarf
Werksvertretungen
Gebrauchtmaschinen

# ABUS Säulenschwenkkran LS (1008-8531890)



Control type

konventionell

**Machine no.** 1008-8531890

Make ABUS

**Location** Ahaus

#### Description:

- Trolley power supply
- Trailing cable, cable slack approx. 800 mm
- Operation from the hallway using a pendant control

#### including:

- ABUS electric chain hoist
- Chain hoist type GM 4 1000.5-2, 2-leg
- painted in color RAL 5017 traffic blue
- Load capacity 1 t
- hook path 3000 mm
- highest hook position 2442 mm
- Calculation basis FEM 9.901
- Drive group 2m / M5
- Lifting, 2-stage (pole switchable) 1.3 / 5 m / min
- Lifting capacity 0.22 / 0.9 kW
- duty cycle 60% ED

- Circuits 360 c / h

#### Overload protection

The crane system complies with the requirements of the Machinery Directive 2006/  $\,$  42 / EC  $\,$ 

as well as the currently valid UV regulations DGUV regulat