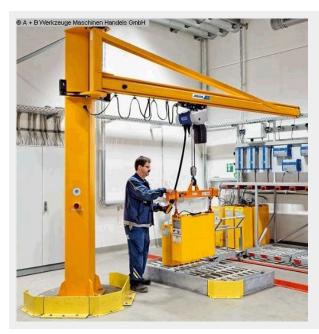

\*\* Fig. Shows a similar crane system

### **Machine attributes**

weight max. in kg: 500 kg arm length: 4000 mm

height: 3425 Unterkante Ausleger

total column height: 4215 mm swivelling range: 270 Grad Total weight, approx.: 550 kg