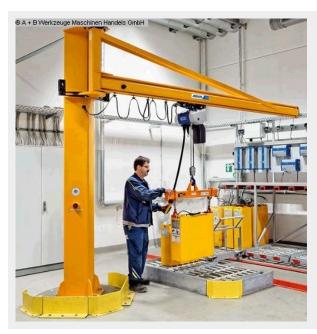

Rottweg 17 • D 48683 Ahaus Tel. (0 25 61) 93 84-0 Fax (0 25 61) 93 84 36 Internet: www.ab-maschinen.de E-Mail: info@ab-maschinen.de Schweißtechnik
Lagereinrichtungen
Industriebedarf
Werksvertretungen
Gebrauchtmaschinen

# ABUS LS / 4000 MM x 500 KG (1008-8531889)



Control type

konventionell

**Machine no.** 1008-8531889

**Make** ABUS

**Location** Ahaus

#### Description:

- Trolley power supply
- Trailing cable, cable slack approx. 800 mm
- Operation from the hallway using a pendant control

#### including:

- ABUS electric chain hoist
- Chain hoist type GM 2 500.4-2, 2-leg
- painted i color RAL 5017 traffic blue
- load capacity 500 kg
- hook path 3000 mm
- highest hook position 2965 mm
- Calculation basis FEM 9.901
- Drive group 2m / M5
- Lifting, 2-stage (pole switchable) 1/4 m / min
- Lifting power 0.09 / 0.35 kW
- duty cycle 60% ED

- Circuits 360 c / h

#### Overload protection

The crane system complies with the requirements of the Machinery Directive 2006/  $\,$  42 / EC  $\,$ 

as well as the currently valid UV regulations DGUV regulati