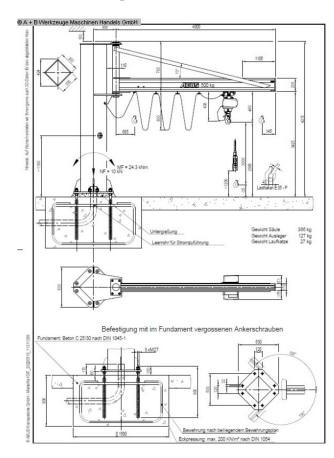

#### included:

- Anchor rods L200 (set) size LS 200
- Consists of 8 pieces M27 mm x 800 mm with 1 steel template (500/8)
- for fixing the foundation, including accessories for grouting

There is an assembly gap between the column base to align the slewing crane and building floor to be provided. The assembly gap is after approx. 4 weeks Crane operation to be poured under by the customer.

### **Machine attributes**

weight max. in kg: 500 kg arm length: 4000 mm

height: 3425 Unterkante Ausleger

total column height: 4215 mm swivelling range: 270 Grad Total weight, approx.: 550 kg