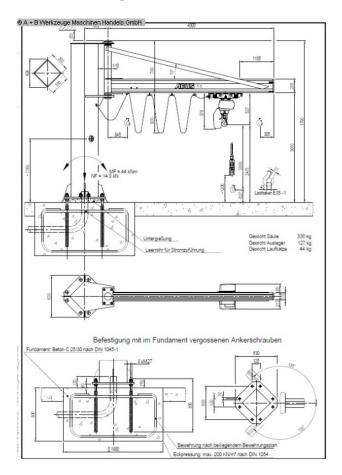

included :

- Anchor rods L200 (set) size LS 200
- Consists of 8 pieces M27 mm x 800 mm with 1 steel template (500/8)

- for fixing the foundation, including accessories for grouting

There is an assembly gap between the column base to align the slewing crane and building floor to be provided. The assembly gap is after approx. 4 weeks Crane operation to be poured under by the customer.

## Machine attributes

| 1000 kg                  |
|--------------------------|
| 4000 mm                  |
| 3000 Unterkante Ausleger |
| 3790 mm                  |
| 270 Grad                 |
| 525 kg                   |
|                          |