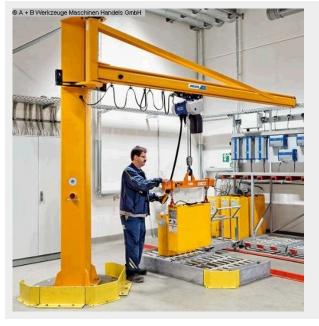

Rottweg 17 • D 48683 Ahaus Tel. (0 25 61) 93 84-0 Fax (0 25 61) 93 84 36 Internet: www.ab-maschinen.de E-Mail: info@ab-maschinen.de Schweißtechnik Lagereinrichtungen Industriebedarf Werksvertretungen Gebrauchtmaschinen

## ABUS LS / 4000 MM x 1000 KG (1008-8531890)



Control type konventionell

**Machine no.** 1008-8531890

Make ABUS

Location Ahaus

## Description:

- Trolley power supply
- Trailing cable, cable slack approx. 800 mm
- Operation from the hallway using a pendant control

including:

- ABUS electric chain hoist
- Chain hoist type GM 4 1000.5-2, 2-leg
- painted in color RAL 5017 traffic blue
- Load capacity 1 t
- hook path 3000 mm
- highest hook position 2442 mm
- Calculation basis FEM 9.901
- Drive group 2m / M5
- Lifting, 2-stage (pole switchable) 1.3 / 5 m / min
- Lifting capacity 0.22 / 0.9 kW
- duty cycle 60% ED

- Circuits 360 c / h

Overload protection

The crane system complies with the requirements of the Machinery Directive 2006/  $\ensuremath{\mathsf{42}}\xspace$  / EC

as well as the currently valid UV regulations DGUV regul