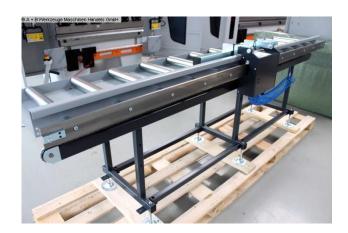

## Description:

- 3000 mm roller and measuring track type Exakt A standard
- with digital position indicator el. connection 230 V 50 HZ with power pack
- Display in mm display (measuring range: +/- 0.5 mm on 1,000 mm)
- Measuring stop can be adjusted from the workplace by means of a hand wheel
- with pneumatic brake for fixing the dimensions.
- Stable material stop trolley, 12 ball bearings
- on a large guide profile.
- The stop is adjustable and can be folded back manually.
- Basic version of roller and measuring track
- in stable steel construction, all versions are stationary
- The max.measuring length is the track length minus 450 mm
- Ball-bearing support rollers Ø 60 x 2 mm
- Galvanized conveyor roller with axis Ø 15 mm
- Load capacity per meter of roller conveyor approx. 300 kg

- Roller pitch 250 mm
- Web width: 500 mm, usable roll width 450 mm
- Construction height: 880 +/- 60 mm
- Color: feet anthracite gray RAL 7016, upper part silver gray RAL 7042
- Attachment side

## **Machine attributes**

 length:
 3000 mm

 Wheel width:
 500 ( 450 ) mm

 work height max.:
 880 (+/- 60) mm