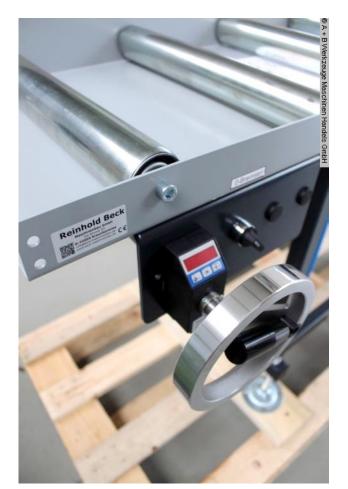

## Description:

- 3000 mm roller and measuring track type Exakt A standard
- with digital position indicator el. connection 230 V 50 HZ with power pack
- Display in mm display (measuring range: +/- 0.5 mm on 1,000 mm)
- Measuring stop can be adjusted from the workplace by means of a hand wheel
- with pneumatic brake for fixing the dimensions.
- Stable material stop trolley, 12 ball bearings
- on a large guide profile.
- The stop is adjustable and can be folded back manually.
- Basic version of roller and measuring track
- in stable steel construction, all versions are stationary
- The max.measuring length is the track length minus 450 mm
- Ball-bearing support rollers Ø 60 x 2 mm
- Galvanized conveyor roller with axis Ø 15 mm
- Load capacity per meter of roller conveyor approx. 300 kg

- Roller pitch 250 mm
- Web width: 500 mm, usable roll width 450 mm
- Construction height: 880 +/- 60 mm
- Color: feet anthracite gray RAL 7016, upper part silver gray RAL 7042
- Attachment side

## **Machine attributes**

 length:
 3000 mm

 Wheel width:
 500 ( 450 ) mm

 work height max.:
 880 (+/- 60) mm