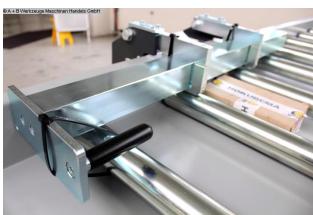

## Description:

- 3000 mm roller and measuring track type Exakt A standard
- with digital position indicator el. connection 230 V 50 HZ with power pack
- Display in mm display (measuring range: +/- 0.5 mm on 1,000 mm)
- Measuring stop can be adjusted from the workplace by means of a hand wheel
- with pneumatic brake for fixing the dimensions.
- Stable material stop trolley, 12 ball bearings
- on a large guide profile.
- The stop is adjustable and can be folded back manually.
- Basic version of roller and measuring track
- in stable steel construction, all versions are stationary
- The max.measuring length is the track length minus 450 mm
- Ball-bearing support rollers Ø 60 x 2 mm
- Galvanized conveyor roller with axis Ø 15 mm
- Load capacity per meter of roller conveyor approx. 300 kg

- Roller pitch 250 mm
- Web width: 500 mm, usable roll width 450 mm
- Construction height: 880 +/- 60 mm
- Color: feet anthracite gray RAL 7016, upper part silver gray RAL 7042
- Attachment side