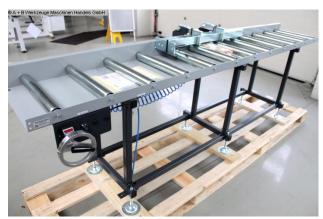

## Description:

- 3000 mm roller and measuring track type Exakt A standard
- with digital position indicator el. connection 230 V 50 HZ with power pack
- Display in mm display (measuring range: +/- 0.5 mm on 1,000 mm)
- Measuring stop can be adjusted from the workplace by means of a hand wheel
- with pneumatic brake for fixing the dimensions.
- Stable material stop trolley, 12 ball bearings
- on a large guide profile.
- The stop is adjustable and can be folded back manually.
- Basic version of roller and measuring track
- in stable steel construction, all versions are stationary
- The max.measuring length is the track length minus 450 mm
- Ball-bearing support rollers Ø 60 x 2 mm
- Galvanized conveyor roller with axis Ø 15 mm
- Load capacity per meter of roller conveyor approx. 300 kg

- Roller pitch 250 mm
- Web width: 500 mm, usable roll width 450 mm
- Construction height: 880 +/- 60 mm
- Color: feet anthracite gray RAL 7016, upper part silver gray RAL 7042
- Attachment side

## **Machine attributes**

 length:
 3000 mm

 Wheel width:
 500 ( 450 ) mm

 work height max.:
 880 (+/- 60) mm