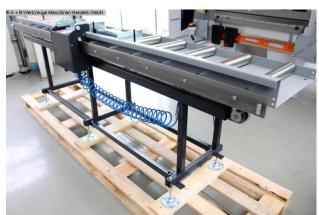

## Description:

- 3000 mm roller and measuring track type Exakt A standard
- with digital position indicator el. connection 230 V 50 HZ with power pack
- Display in mm display (measuring range: +/- 0.5 mm on 1,000 mm)
- Measuring stop can be adjusted from the workplace by means of a hand wheel
- with pneumatic brake for fixing the dimensions.
- Stable material stop trolley, 12 ball bearings
- on a large guide profile.
- The stop is adjustable and can be folded back manually.
- Basic version of roller and measuring track
- in stable steel construction, all versions are stationary
- The max.measuring length is the track length minus 450 mm
- Ball-bearing support rollers Ø 60 x 2 mm
- Galvanized conveyor roller with axis Ø 15 mm
- Load capacity per meter of roller conveyor approx. 300 kg

- Roller pitch 250 mm
- Web width: 500 mm, usable roll width 450 mm
- Construction height: 880 +/- 60 mm
- Color: feet anthracite gray RAL 7016, upper part silver gray RAL 7042
- Attachment side

## **Machine attributes**

 length:
 3000 mm

 Wheel width:
 500 ( 450 ) mm

 work height max.:
 880 (+/- 60) mm