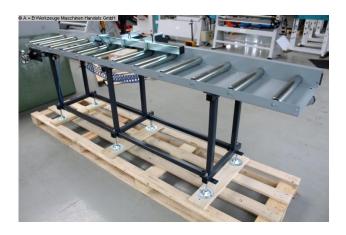

## Description:

- 3000 mm roller and measuring track type Exakt A standard
- with digital position indicator el. connection 230 V 50 HZ with power pack
- Display in mm display (measuring range: +/- 0.5 mm on 1,000 mm)
- Measuring stop can be adjusted from the workplace by means of a hand wheel
- with pneumatic brake for fixing the dimensions.
- Stable material stop trolley, 12 ball bearings
- on a large guide profile.
- The stop is adjustable and can be folded back manually.
- Basic version of roller and measuring track
- in stable steel construction, all versions are stationary
- The max.measuring length is the track length minus 450 mm
- Ball-bearing support rollers Ø 60 x 2 mm
- Galvanized conveyor roller with axis Ø 15 mm
- Load capacity per meter of roller conveyor approx. 300 kg

- Roller pitch 250 mm
- Web width: 500 mm, usable roll width 450 mm
- Construction height: 880 +/- 60 mm
- Color: feet anthracite gray RAL 7016, upper part silver gray RAL 7042
- Attachment side

## **Machine attributes**

 length:
 3000 mm

 Wheel width:
 500 ( 450 ) mm

 work height max.:
 880 (+/- 60) mm

## **Machine images**

Rottweg 17 • D 48683 Ahaus Tel. (0 25 61) 93 84-0 Fax (0 25 61) 93 84 36 Internet: www.ab-maschinen.de E-Mail: info@ab-maschinen.de Schweißtechnik
Lagereinrichtungen
Industriebedarf
Werksvertretungen
Gebrauchtmaschinen