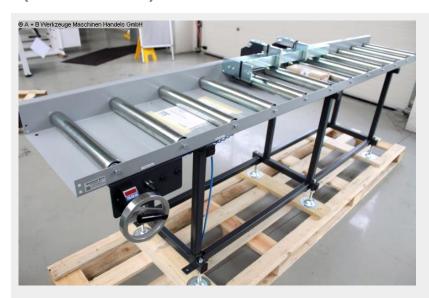

## Description:

- 3000 mm roller and measuring track type Exakt A standard
- with digital position indicator el. connection 230 V 50 HZ with power pack
- Display in mm display (measuring range: +/- 0.5 mm on 1,000 mm)
- Measuring stop can be adjusted from the workplace by means of a hand wheel
- with pneumatic brake for fixing the dimensions.
- Stable material stop trolley, 12 ball bearings
- on a large guide profile.
- The stop is adjustable and can be folded back manually.
- Basic version of roller and measuring track
- in stable steel construction, all versions are stationary
- The max.measuring length is the track length minus 450 mm
- Ball-bearing support rollers Ø 60 x 2 mm
- Galvanized conveyor roller with axis Ø 15 mm
- Load capacity per meter of roller conveyor approx. 300 kg

- Roller pitch 250 mm
- Web width: 500 mm, usable roll width 450 mm
- Construction height: 880 +/- 60 mm
- Color: feet anthracite gray RAL 7016, upper part silver gray RAL 7042
- Attachment side

## **Machine attributes**

 length:
 3000 mm

 Wheel width:
 500 ( 450 ) mm

 work height max.:
 880 (+/- 60) mm

## **Machine images**

Rottweg 17 • D 48683 Ahaus Tel. (0 25 61) 93 84-0 Fax (0 25 61) 93 84 36 Internet: www.ab-maschinen.de E-Mail: info@ab-maschinen.de Schweißtechnik
Lagereinrichtungen
Industriebedarf
Werksvertretungen
Gebrauchtmaschinen