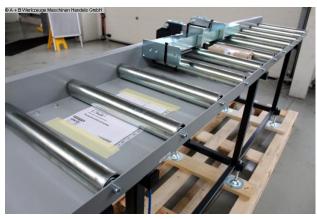

## Description:

- 3000 mm roller and measuring track type Exakt A standard
- with digital position indicator el. connection 230 V 50 HZ with power pack
- Display in mm display (measuring range: +/- 0.5 mm on 1,000 mm)
- Measuring stop can be adjusted from the workplace by means of a hand wheel
- with pneumatic brake for fixing the dimensions.
- Stable material stop trolley, 12 ball bearings
- on a large guide profile.
- The stop is adjustable and can be folded back manually.
- Basic version of roller and measuring track
- in stable steel construction, all versions are stationary
- The max.measuring length is the track length minus 450 mm
- Ball-bearing support rollers Ø 60 x 2 mm
- Galvanized conveyor roller with axis Ø 15 mm
- Load capacity per meter of roller conveyor approx. 300 kg

- Roller pitch 250 mm
- Web width: 500 mm, usable roll width 450 mm
- Construction height: 880 +/- 60 mm
- Color: feet anthracite gray RAL 7016, upper part silver gray RAL 7042
- Attachment side

## **Machine attributes**

 length:
 3000 mm

 Wheel width:
 500 ( 450 ) mm

 work height max.:
 880 (+/- 60) mm

## **Machine images**

Rottweg 17 • D 48683 Ahaus Tel. (0 25 61) 93 84-0 Fax (0 25 61) 93 84 36 Internet: www.ab-maschinen.de E-Mail: info@ab-maschinen.de Schweißtechnik
Lagereinrichtungen
Industriebedarf
Werksvertretungen
Gebrauchtmaschinen