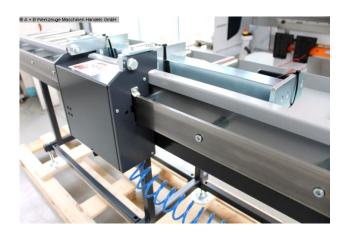

## Description:

- 3000 mm roller and measuring track type Exakt A standard
- with digital position indicator el. connection 230 V 50 HZ with power pack
- Display in mm display (measuring range: +/- 0.5 mm on 1,000 mm)
- Measuring stop can be adjusted from the workplace by means of a hand wheel
- with pneumatic brake for fixing the dimensions.
- Stable material stop trolley, 12 ball bearings
- on a large guide profile.
- The stop is adjustable and can be folded back manually.
- Basic version of roller and measuring track
- in stable steel construction, all versions are stationary
- The max.measuring length is the track length minus 450 mm
- Ball-bearing support rollers Ø 60 x 2 mm
- Galvanized conveyor roller with axis Ø 15 mm
- Load capacity per meter of roller conveyor approx. 300 kg

- Roller pitch 250 mm
- Web width: 500 mm, usable roll width 450 mm
- Construction height: 880 +/- 60 mm
- Color: feet anthracite gray RAL 7016, upper part silver gray RAL 7042
- Attachment side

## **Machine attributes**

 length:
 3000 mm

 Wheel width:
 500 ( 450 ) mm

 work height max.:
 880 (+/- 60) mm