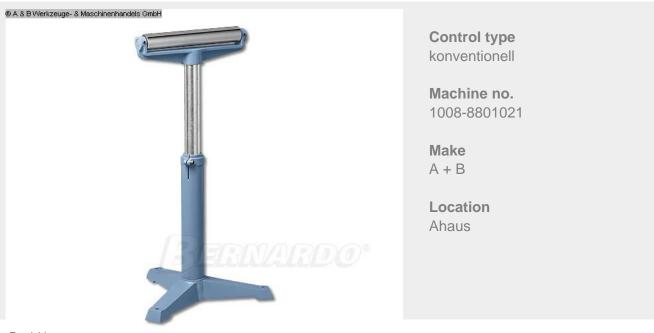

# A + B RS (1008-8801021)

#### Furnishing:

- Safe workpiece support
- by massive and heavy-duty galvanized steel rollers
- Roller support steplessly height adjustable and clampable
- Problem-free and efficient material transport for the supply and removal of workpieces

#### techn. Details:

- Load capacity, max. 700 kg
- Standpipe diameter 74/52 mm

### **Machine attributes**

roll diameter: 51 mm
Wheel width: 350 mm
weight: 20 kg

height adjustment: 575 - 975 mm

Load capacity per arm: max. 700 kg