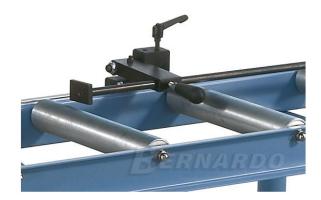

#### Furnishing:

- Outfeed roller conveyor with stop
- Optimal aid for supporting long and heavy workpieces
- Roller support steplessly height adjustable and clampable
- Safe workpiece support thanks to massive and heavy duty galvanized steel rollers
- Universally applicable for e.g. metal circular saws, Band saws, woodworking machines, ...
- The roller conveyors consist of a stable Construction made of special profile
- Problem-free and efficient material transport
- for the supply and removal of workpieces