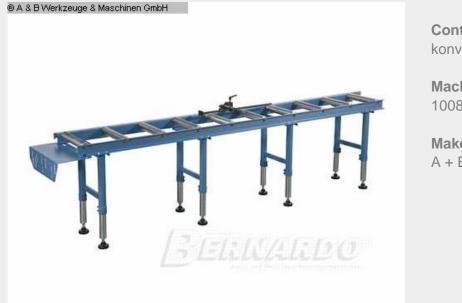

#### Furnishing:

- Outfeed roller conveyor with stop
- Optimal aid for supporting long and heavy workpieces
- Roller support steplessly height adjustable and clampable
- Safe workpiece support thanks to massive and heavy duty galvanized steel rollers
- Universally applicable for e.g. metal circular saws, Band saws, woodworking machines, ...
- The roller conveyors consist of a stable Construction made of special profile
- Problem-free and efficient material transport
- for the supply and removal of workpieces

### Machine attributes

| :                  | 3000 mm       |
|--------------------|---------------|
| Working width:     | 360 mm        |
| roll diameter:     | 60,0 mm       |
| weight max. in kg: | 900 kg        |
| height adjustment: | 620 - 1055 mm |
| weight:            | 107 kg        |