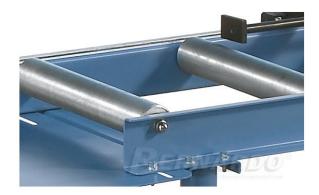

#### Furnishing:

- Outfeed roller conveyor with stop
- Optimal aid for supporting long and heavy workpieces
- Roller support steplessly height adjustable and clampable
- Safe workpiece support thanks to massive and heavy duty galvanized steel rollers
- Universally applicable for e.g. metal circular saws, Band saws, woodworking machines, ...
- The roller conveyors consist of a stable Construction made of special profile
- Problem-free and efficient material transport
- for the supply and removal of workpieces