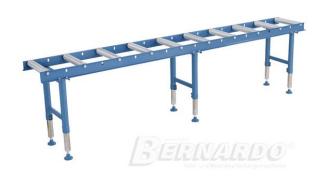

#### Description:

The RB 10 roller conveyor is a particularly practical aid for the support and movement of long and heavy workpieces. It can be used individually and expanded as required and through the retrofittable PVC-coated rollers can also be used for delicate materials.

#### Furnishing:

- Infeed roller conveyor
- Optimal aid for the support of long and heavy workpieces
- Roller support steplessly height adjustable and clampable
- Safe workpiece support thanks to massive and heavy duty galvanized steel rollers

### **Machine attributes**

: 3000 mm

Working width: 360 mm

roll diameter: 60,0 mm

weight max. in kg: 900 kg

height adjustment: 620 - 1055 mm

weight: 66 kg