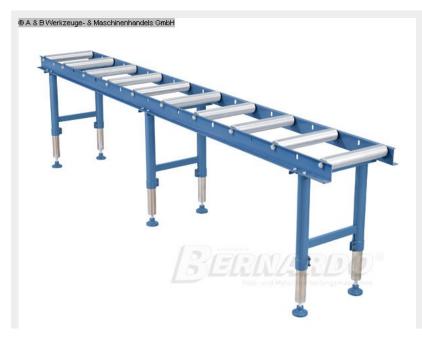

#### Description:

The RB 10 roller conveyor is a particularly practical aid for the support and movement of long and heavy workpieces. It can be used individually and expanded as required and through the retrofittable PVC-coated rollers can also be used for delicate materials.

#### Furnishing:

- Infeed roller conveyor
- Optimal aid for the support of long and heavy workpieces
- Roller support steplessly height adjustable and clampable
- Safe workpiece support thanks to massive and heavy duty galvanized steel rollers

### **Machine attributes**

: 3000 mm

Working width: 360 mm

roll diameter: 60,0 mm

weight max. in kg: 900 kg

height adjustment: 620 - 1055 mm

weight: 66 kg