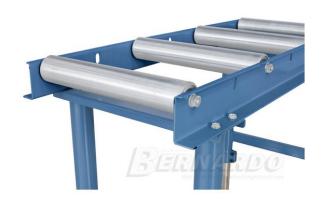

#### Furnishing:

- Infeed roller conveyor
- Optimal aid for the support of long and heavy workpieces
- Roller support steplessly height adjustable and clampable
- Safe workpiece support thanks to massive and heavy duty galvanized steel rollers

### **Machine attributes**

: 3000 mm

Working width: 360 mm

roll diameter: 60,0 mm

weight max. in kg: 900 kg

height adjustment: 620 - 1055 mm

weight: 66 kg