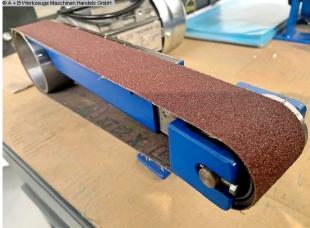

## A+B Mod. ACO-45 (1008-823114)

Control type konventionell

Machine no. 1008-823114

Make A+B

**Location**Ahaus

\*\* MADE IN GERMANY \*\*

## Furnishing:

- robust electric motor belt sander
- strong drive motor
- including sanding belt
- including workpiece stop
- manually adjustable deflection pulley
- Machine base
- Connection cable + plug
- Instruction manual in German

## **Machine attributes**

width of the strips:45.0 mmband length:850 mmband speed:8.0 m/sek.voltage:230 Vtotal power requirement:0.18 kW