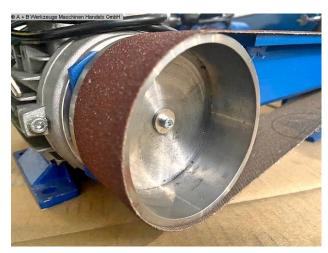

## Furnishing:

- robust electric motor belt sander
- strong drive motor
- including sanding belt
- including workpiece stop
- manually adjustable deflection pulley
- Machine base
- Connection cable + plug
- Instruction manual in German

## **Machine attributes**

width of the strips:45.0 mmband length:850 mmband speed:8.0 m/sek.voltage:230 Vtotal power requirement:0.18 kW