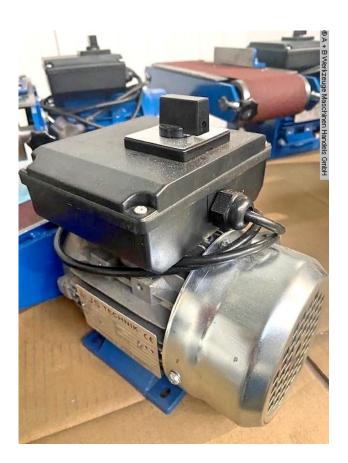

## Furnishing:

- robust electric motor belt sander
- strong drive motor
- including sanding belt
- including workpiece stop
- manually adjustable deflection pulley
- Machine base
- Connection cable + plug
- Instruction manual in German

## **Machine attributes**

width of the strips:45.0 mmband length:850 mmband speed:8.0 m/sek.voltage:230 Vtotal power requirement:0.18 kW