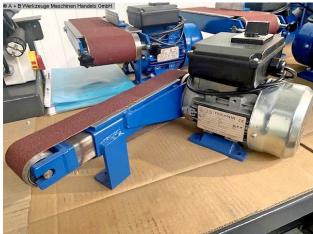

## Furnishing:

- robust electric motor belt sander
- strong drive motor
- including sanding belt
- including workpiece stop
- manually adjustable deflection pulley
- Machine base
- Connection cable + plug
- Instruction manual in German

## **Machine attributes**

width of the strips:45.0 mmband length:850 mmband speed:8.0 m/sek.voltage:230 Vtotal power requirement:0.18 kW