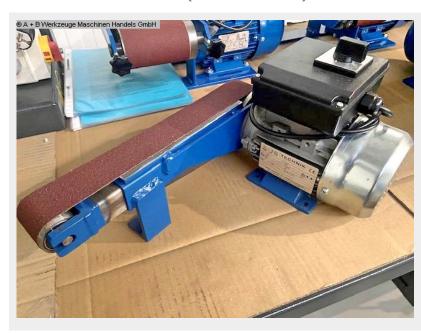

## A+B Mod. ACO-45 (1008-823114)

Control type konventionell

Machine no. 1008-823114

Make A+B

**Location**Ahaus

\*\* MADE IN GERMANY \*\*

## Furnishing:

- robust electric motor belt sander
- strong drive motor
- including sanding belt
- including workpiece stop
- manually adjustable deflection pulley
- Machine base
- Connection cable + plug
- Instruction manual in German

## **Machine attributes**

width of the strips:45.0 mmband length:850 mmband speed:8.0 m/sek.voltage:230 Vtotal power requirement:0.18 kW