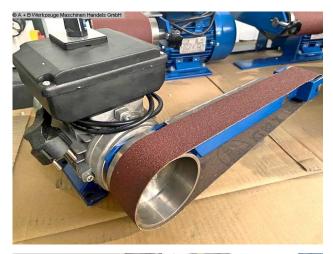

## A+B Mod. ACO-45 (1008-823114)

Control type konventionell

Machine no. 1008-823114

Make A+B

**Location**Ahaus

\*\* MADE IN GERMANY \*\*

## Furnishing:

- robust electric motor belt sander
- strong drive motor
- including sanding belt
- including workpiece stop
- manually adjustable deflection pulley
- Machine base
- Connection cable + plug
- Instruction manual in German

## **Machine attributes**

width of the strips:45.0 mmband length:850 mmband speed:8.0 m/sek.voltage:230 Vtotal power requirement:0.18 kW