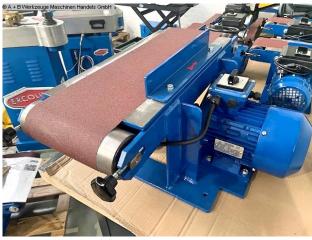

## Furnishing :

- robust electric motor belt sander
- strong drive motor
- including sanding belt
- including workpiece stop
- manually adjustable deflection pulley
- Machine base
- Connection cable + plug
- Instruction manual in German

## Machine attributes

| width of the strips:     | 200 mm             |
|--------------------------|--------------------|
| band length:             | 1490 mm            |
| band speed:              | 8.0 m/sec          |
| motor:                   | 400 Volt           |
| loading area:            | 500 x 280 mm       |
| total power requirement: | 1.5 kW             |
| Dimensions (HxWxD):      | 750 x 600 x 340 mm |

## Machine images

Rottweg 17 • D 48683 Ahaus Tel. (0 25 61) 93 84-0 Fax (0 25 61) 93 84 36 Internet: www.ab-maschinen.de E-Mail: info@ab-maschinen.de Schweißtechnik Lagereinrichtungen Industriebedarf Werksvertretungen Gebrauchtmaschinen