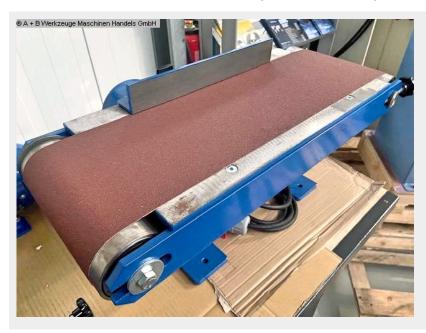

## Furnishing :

- robust electric motor belt sander
- strong drive motor
- including sanding belt
- including workpiece stop
- manually adjustable deflection pulley
- Machine base
- Connection cable + plug
- Instruction manual in German

## Machine attributes

| width of the strips:     | 200 mm             |
|--------------------------|--------------------|
| band length:             | 1490 mm            |
| band speed:              | 8.0 m/sec          |
| motor:                   | 400 Volt           |
| loading area:            | 500 x 280 mm       |
| total power requirement: | 1.5 kW             |
| Dimensions (HxWxD):      | 750 x 600 x 340 mm |

## Machine images

Rottweg 17 • D 48683 Ahaus Tel. (0 25 61) 93 84-0 Fax (0 25 61) 93 84 36 Internet: www.ab-maschinen.de E-Mail: info@ab-maschinen.de Schweißtechnik Lagereinrichtungen Industriebedarf Werksvertretungen Gebrauchtmaschinen