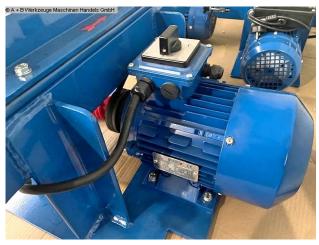

## Furnishing :

- robust electric motor belt sander
- strong drive motor
- including sanding belt
- including workpiece stop
- manually adjustable deflection pulley
- Machine base
- Connection cable + plug
- Instruction manual in German

## Machine attributes

| width of the strips:     | 200 mm             |
|--------------------------|--------------------|
| band length:             | 1490 mm            |
| band speed:              | 8.0 m/sec          |
| motor:                   | 400 Volt           |
| loading area:            | 500 x 280 mm       |
| total power requirement: | 1.5 kW             |
| Dimensions (HxWxD):      | 750 x 600 x 340 mm |

## Machine images

Rottweg 17 • D 48683 Ahaus Tel. (0 25 61) 93 84-0 Fax (0 25 61) 93 84 36 Internet: www.ab-maschinen.de E-Mail: info@ab-maschinen.de Schweißtechnik Lagereinrichtungen Industriebedarf Werksvertretungen Gebrauchtmaschinen