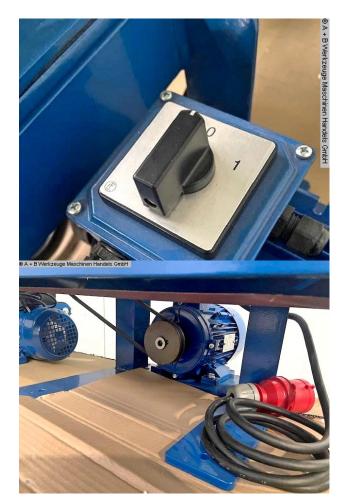

## Furnishing :

- robust electric motor belt sander
- strong drive motor
- including sanding belt
- including workpiece stop
- manually adjustable deflection pulley
- Machine base
- Connection cable + plug
- Instruction manual in German

## Machine attributes

| width of the strips:     | 200 mm             |
|--------------------------|--------------------|
| band length:             | 1490 mm            |
| band speed:              | 8.0 m/sec          |
| motor:                   | 400 Volt           |
| loading area:            | 500 x 280 mm       |
| total power requirement: | 1.5 kW             |
| Dimensions (HxWxD):      | 750 x 600 x 340 mm |

## Machine images

Rottweg 17 • D 48683 Ahaus Tel. (0 25 61) 93 84-0 Fax (0 25 61) 93 84 36 Internet: www.ab-maschinen.de E-Mail: info@ab-maschinen.de Schweißtechnik Lagereinrichtungen Industriebedarf Werksvertretungen Gebrauchtmaschinen