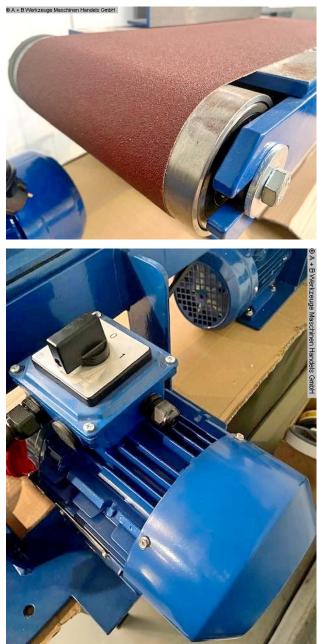

## Furnishing :

- robust electric motor belt sander
- strong drive motor
- including sanding belt
- including workpiece stop
- manually adjustable deflection pulley
- Machine base
- Connection cable + plug
- Instruction manual in German

## Machine attributes

| width of the strips:     | 200 mm             |
|--------------------------|--------------------|
| band length:             | 1490 mm            |
| band speed:              | 8.0 m/sec          |
| motor:                   | 400 Volt           |
| loading area:            | 500 x 280 mm       |
| total power requirement: | 1.5 kW             |
| Dimensions (HxWxD):      | 750 x 600 x 340 mm |

## Machine images

Rottweg 17 • D 48683 Ahaus Tel. (0 25 61) 93 84-0 Fax (0 25 61) 93 84 36 Internet: www.ab-maschinen.de E-Mail: info@ab-maschinen.de Schweißtechnik Lagereinrichtungen Industriebedarf Werksvertretungen Gebrauchtmaschinen