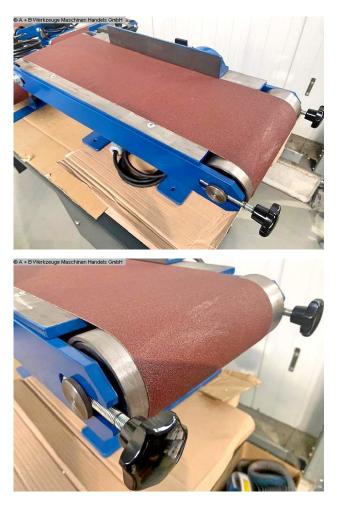

## Furnishing :

- robust electric motor belt sander
- strong drive motor
- including sanding belt
- including workpiece stop
- manually adjustable deflection pulley
- Machine base
- Connection cable + plug
- Instruction manual in German

## Machine attributes

| width of the strips:     | 200 mm             |
|--------------------------|--------------------|
| band length:             | 1490 mm            |
| band speed:              | 8.0 m/sec          |
| motor:                   | 400 Volt           |
| loading area:            | 500 x 280 mm       |
| total power requirement: | 1.5 kW             |
| Dimensions (HxWxD):      | 750 x 600 x 340 mm |

## Machine images

Rottweg 17 • D 48683 Ahaus Tel. (0 25 61) 93 84-0 Fax (0 25 61) 93 84 36 Internet: www.ab-maschinen.de E-Mail: info@ab-maschinen.de Schweißtechnik Lagereinrichtungen Industriebedarf Werksvertretungen Gebrauchtmaschinen