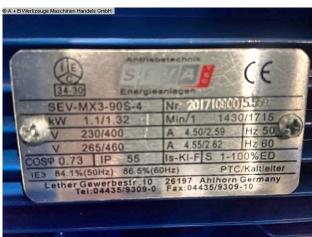

## Machine attributes

| width of the strips:     | 200 mm             |
|--------------------------|--------------------|
| band length:             | 1490 mm            |
| band speed:              | 8.0 m/sec          |
| motor:                   | 400 Volt           |
| loading area:            | 500 x 280 mm       |
| total power requirement: | 1.5 kW             |
| Dimensions (HxWxD):      | 750 x 600 x 340 mm |