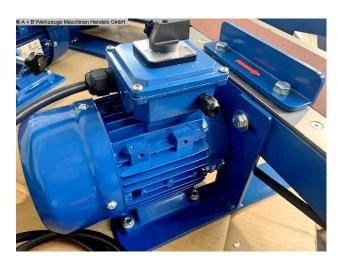

## Furnishing:

- robust electric motor belt sander
- strong drive motor
- including sanding belt
- including workpiece stop
- manually adjustable deflection pulley
- Machine base
- Connection cable + plug
- Instruction manual in German

## **Machine attributes**

width of the strips:100 mmband length:920 mmband speed:7.0 m/secloading area:300 x 150 mmmotor:0.44 KWmotor:400 Volt

range L-W-H: 470 x 370 x 210 mm