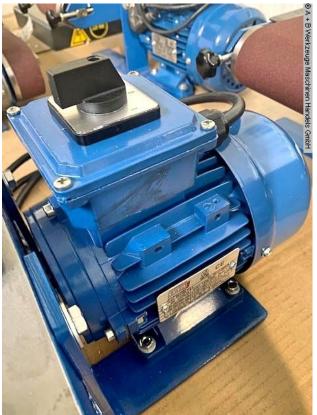

## Furnishing:

- robust electric motor belt sander
- strong drive motor
- including sanding belt
- including workpiece stop
- manually adjustable deflection pulley
- Machine base
- Connection cable + plug
- Instruction manual in German

## **Machine attributes**

width of the strips:100 mmband length:920 mmband speed:7.0 m/secloading area:300 x 150 mmmotor:0.44 KWmotor:400 Volt

range L-W-H: 470 x 370 x 210 mm