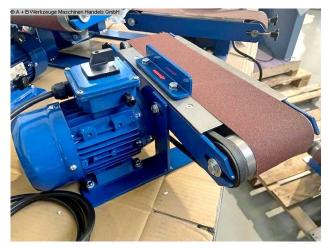

## Furnishing:

- robust electric motor belt sander
- strong drive motor
- including sanding belt
- including workpiece stop
- manually adjustable deflection pulley
- Machine base
- Connection cable + plug
- Instruction manual in German

## **Machine attributes**

width of the strips:100 mmband length:920 mmband speed:7.0 m/secloading area:300 x 150 mmmotor:0.44 KWmotor:400 Volt

range L-W-H: 470 x 370 x 210 mm