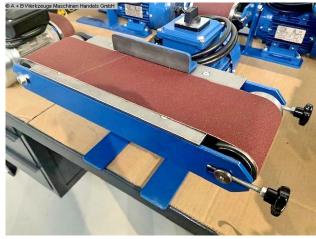

## Furnishing:

- robust electric motor belt sander
- strong drive motor
- including sanding belt
- including workpiece stop
- manually adjustable deflection pulley
- Machine base
- Connection cable + plug
- Instruction manual in German

## **Machine attributes**

width of the strips:100 mmband length:920 mmband speed:7.0 m/secloading area:300 x 150 mmmotor:0.44 KWmotor:400 Volt

range L-W-H: 470 x 370 x 210 mm

## **Machine images**

Rottweg 17 • D 48683 Ahaus Tel. (0 25 61) 93 84-0 Fax (0 25 61) 93 84 36 Internet: www.ab-maschinen.de E-Mail: info@ab-maschinen.de Schweißtechnik
Lagereinrichtungen
Industriebedarf
Werksvertretungen
Gebrauchtmaschinen