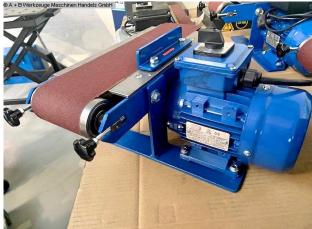

## Furnishing:

- robust electric motor belt sander
- strong drive motor
- including sanding belt
- including workpiece stop
- manually adjustable deflection pulley
- Machine base
- Connection cable + plug
- Instruction manual in German

## **Machine attributes**

width of the strips:100 mmband length:920 mmband speed:7.0 m/secloading area:300 x 150 mmmotor:0.44 KWmotor:400 Volt

range L-W-H: 470 x 370 x 210 mm