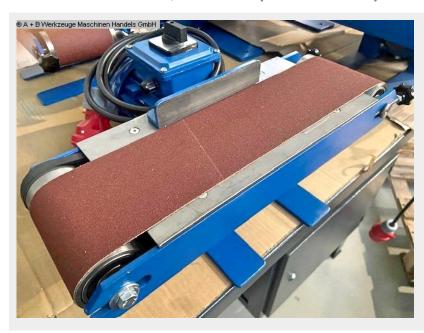

## Furnishing:

- robust electric motor belt sander
- strong drive motor
- including sanding belt
- including workpiece stop
- manually adjustable deflection pulley
- Machine base
- Connection cable + plug
- Instruction manual in German

## **Machine attributes**

width of the strips:100 mmband length:920 mmband speed:7.0 m/secloading area:300 x 150 mmmotor:0.44 KWmotor:400 Volt

range L-W-H: 470 x 370 x 210 mm

## **Machine images**

Rottweg 17 • D 48683 Ahaus Tel. (0 25 61) 93 84-0 Fax (0 25 61) 93 84 36 Internet: www.ab-maschinen.de E-Mail: info@ab-maschinen.de Schweißtechnik
Lagereinrichtungen
Industriebedarf
Werksvertretungen
Gebrauchtmaschinen