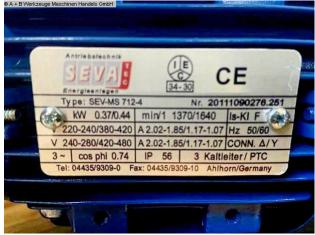

## **Machine attributes**

width of the strips:100 mmband length:920 mmband speed:7.0 m/secloading area:300 x 150 mmmotor:0.44 KWmotor:400 Volt

range L-W-H: 470 x 370 x 210 mm