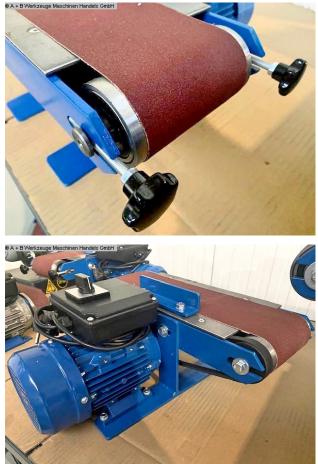

## Furnishing :

- robust electric motor belt sander
- strong drive motor
- including sanding belt
- including workpiece stop
- manually adjustable deflection pulley
- Machine base
- Connection cable + plug
- Instruction manual in German

## Machine attributes

| width of the strips: | 100 mm             |
|----------------------|--------------------|
| band length:         | 920 mm             |
| band speed:          | 7.0 m/sec          |
| loading area:        | 300 x 150 mm       |
| motor:               | 0.44 KW            |
| motor:               | 220 Volt           |
| range L-W-H:         | 470 x 370 x 210 mm |