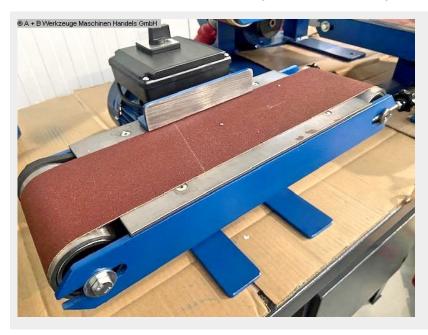

## Furnishing :

- robust electric motor belt sander
- strong drive motor
- including sanding belt
- including workpiece stop
- manually adjustable deflection pulley
- Machine base
- Connection cable + plug
- Instruction manual in German

## Machine attributes

| width of the strips: | 100 mm             |
|----------------------|--------------------|
| band length:         | 920 mm             |
| band speed:          | 7.0 m/sec          |
| loading area:        | 300 x 150 mm       |
| motor:               | 0.44 KW            |
| motor:               | 220 Volt           |
| range L-W-H:         | 470 x 370 x 210 mm |