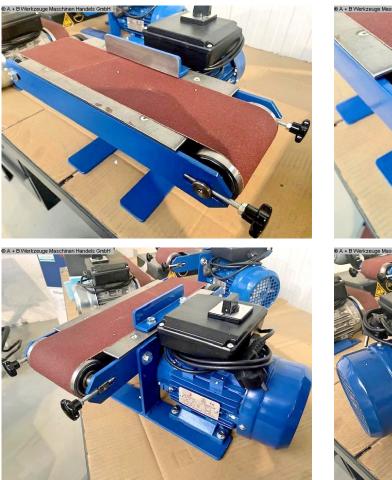

## Furnishing :

- robust electric motor belt sander
- strong drive motor
- including sanding belt
- including workpiece stop
- manually adjustable deflection pulley
- Machine base
- Connection cable + plug
- Instruction manual in German

## Machine attributes

| width of the strips: | 100 mm             |
|----------------------|--------------------|
| band length:         | 920 mm             |
| band speed:          | 7.0 m/sec          |
| loading area:        | 300 x 150 mm       |
| motor:               | 0.44 KW            |
| motor:               | 220 Volt           |
| range L-W-H:         | 470 x 370 x 210 mm |