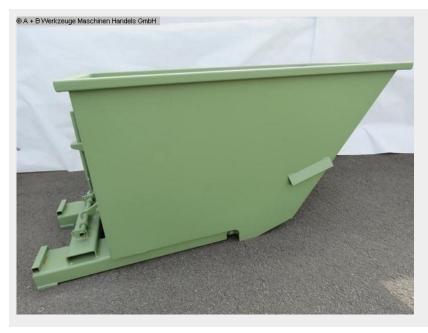

## A + B Kippcontainer Mod. 750 - GRUEN (1008-8802231)

Control type konventionell

Machine no. 1008-8802231

Make A + B Kippcontainer

Location Ahaus

For collecting and disposing of bulk goods and industrial waste

Furnishing :

- Tipping containers forklift attachments
- for in-house storage of bulk goods
- powder-coated in standard color
- RAL 5010 blue, RAL 6011 green or RAL 7016 anthracite gray
- Tilting device with base plates for swivel and fixed castors
- Drainage device
- Stable base frame with drive-in pockets
- Favorable load center
- Robust sheet steel construction with reinforced edges
- Container volume: approx. 600 l
- \*\* available for a surcharge:
- 2x fixed castors / 1x swivel castor .. 80.00 euros

## **Machine attributes**

length: weight of the machine ca.: 1500 x 740 x 780 innen mm ca. 200 kg.