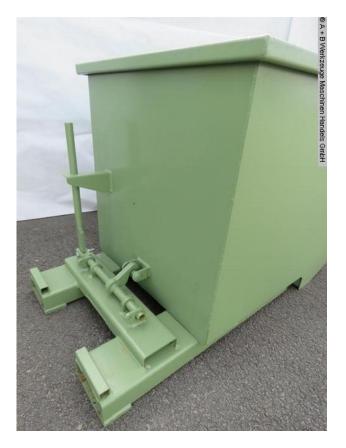

## A + B Kippcontainer Mod. 750 - GRUEN (1008-8802231)

Control type konventionell

Machine no. 1008-8802231

Make A + B Kippcontainer

Location Ahaus

For collecting and disposing of bulk goods and industrial waste

Furnishing :

- Tipping containers forklift attachments
- for in-house storage of bulk goods
- powder-coated in standard color
- RAL 5010 blue, RAL 6011 green or RAL 7016 anthracite gray
- Tilting device with base plates for swivel and fixed castors
- Drainage device
- Stable base frame with drive-in pockets
- Favorable load center
- Robust sheet steel construction with reinforced edges
- Container volume: approx. 600 l
- \*\* available for a surcharge:
- 2x fixed castors / 1x swivel castor .. 80.00 euros

## **Machine attributes**

length: weight of the machine ca.: 1500 x 740 x 780 innen mm ca. 200 kg.