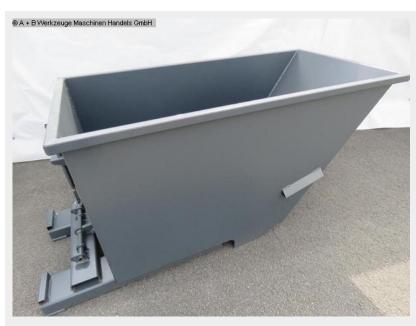

## A + B Kippcontainer Mod. 750 - GRAU (1008-8802232)

Control type konventionell

**Machine no.** 1008-8802232

**Make** A + B Kippcontainer

**Location**Ahaus

For collecting and disposing of bulk goods and industrial waste

## Furnishing:

- Tipping containers forklift attachments
- for in-house storage of bulk goods
- powder-coated in standard color
- RAL 5010 blue, RAL 6011 green or RAL 7016 anthracite gray
- Tilting device with base plates for swivel and fixed castors
- Drainage device
- Stable base frame with drive-in pockets
- Favorable load center
- Robust sheet steel construction with reinforced edges
- Container volume: approx. 600 l
- \*\* available for a surcharge:
- 2x fixed castors / 1x swivel castor .. 80.00 euros

## **Machine attributes**

length: 1500 x 740 x 780 innen mm

weight of the machine ca.: ca. 200 kg.