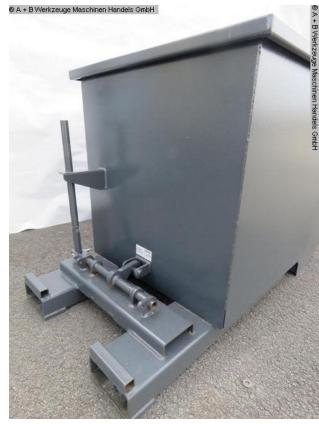

## A + B Kippcontainer Mod. 750 - GRAU (1008-8802232)

Control type konventionell

**Machine no.** 1008-8802232

**Make** A + B Kippcontainer

**Location**Ahaus

For collecting and disposing of bulk goods and industrial waste

## Furnishing:

- Tipping containers forklift attachments
- for in-house storage of bulk goods
- powder-coated in standard color
- RAL 5010 blue, RAL 6011 green or RAL 7016 anthracite gray
- Tilting device with base plates for swivel and fixed castors
- Drainage device
- Stable base frame with drive-in pockets
- Favorable load center
- Robust sheet steel construction with reinforced edges
- Container volume: approx. 600 l
- \*\* available for a surcharge:
- 2x fixed castors / 1x swivel castor .. 80.00 euros

## **Machine attributes**

length: 1500 x 740 x 780 innen mm

weight of the machine ca.: ca. 200 kg.