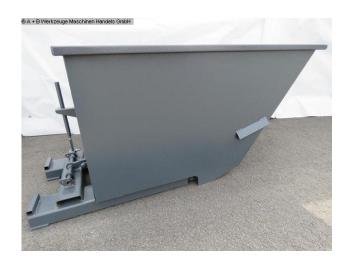

## A + B Kippcontainer Mod. 750 - GRAU (1008-8802232)

Control type konventionell

**Machine no.** 1008-8802232

**Make** A + B Kippcontainer

**Location**Ahaus

For collecting and disposing of bulk goods and industrial waste

## Furnishing:

- Tipping containers forklift attachments
- for in-house storage of bulk goods
- powder-coated in standard color
- RAL 5010 blue, RAL 6011 green or RAL 7016 anthracite gray
- Tilting device with base plates for swivel and fixed castors
- Drainage device
- Stable base frame with drive-in pockets
- Favorable load center
- Robust sheet steel construction with reinforced edges
- Container volume: approx. 600 l
- \*\* available for a surcharge:
- 2x fixed castors / 1x swivel castor .. 80.00 euros

## **Machine attributes**

length: 1500 x 740 x 780 innen mm

weight of the machine ca.: ca. 200 kg.