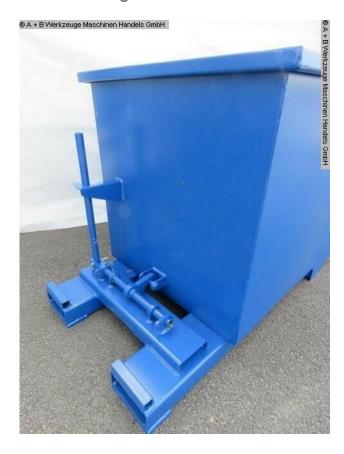

## A + B Kippcontainer Mod. 750 - BLAU (1008-8802230)

Control type konventionell

**Machine no.** 1008-8802230

**Make** A + B Kippcontainer

**Location** Ahaus

For collecting and disposing of bulk goods and industrial waste

## Furnishing:

- Tipping containers forklift attachments
- for in-house storage of bulk goods
- powder-coated in standard color
- RAL 5010 blue, RAL 6011 green or RAL 7016 anthracite gray
- Tilting device with base plates for swivel and fixed castors
- Drainage device
- Stable base frame with drive-in pockets
- Favorable load center
- Robust sheet steel construction with reinforced edges
- Container volume: approx. 600 l
- \*\* available for a surcharge:
- 2x fixed castors / 1x swivel castor .. 80.00 euros

## **Machine attributes**

length:

weight of the machine ca.:

1500 x 740 x 780 innen mm

ca. 200 kg.