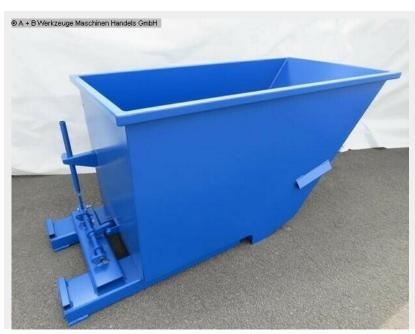

## A + B Kippcontainer Mod. 750 - BLAU (1008-8802230)

Control type konventionell

**Machine no.** 1008-8802230

**Make** A + B Kippcontainer

**Location** Ahaus

For collecting and disposing of bulk goods and industrial waste

## Furnishing:

- Tipping containers forklift attachments
- for in-house storage of bulk goods
- powder-coated in standard color
- RAL 5010 blue, RAL 6011 green or RAL 7016 anthracite gray
- Tilting device with base plates for swivel and fixed castors
- Drainage device
- Stable base frame with drive-in pockets
- Favorable load center
- Robust sheet steel construction with reinforced edges
- Container volume: approx. 600 l
- \*\* available for a surcharge:
- 2x fixed castors / 1x swivel castor .. 80.00 euros

## **Machine attributes**

length:

weight of the machine ca.:

1500 x 740 x 780 innen mm

ca. 200 kg.