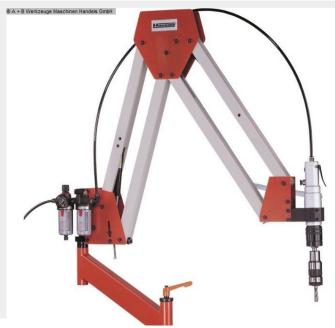

#### Description:

The AT models have a radius of up to 1900 mm and their construction a flexible workspace. For professional use. Easy to mount on a worktop.

### Furnishing:

- including 7 thread cutting inserts
- ? M3 20111812 DIN 371 19
- ? M6 20111823 DIN 371 31
- ? M8 20111824 DIN 371 31
- ? M10 20111826 DIN 371 31
- ? M12 20111827 DIN 376 31
- ? M16 20111829 DIN 376 31
- ? M20 20111831 DIN 376 31
- Control valve with lubrication
- Including air motor
- Adapter connection size 2
- The cutting head can be pivoted vertically downwards by 90  $^\circ$
- The cutting head is pivoted and rotatable through 360 °