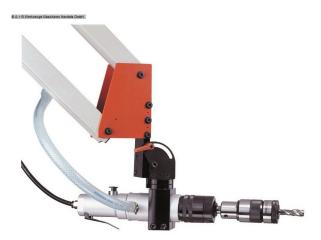

### Furnishing:

- including 7 thread cutting inserts
- ? M3 20111812 DIN 371 19
- ? M6 20111823 DIN 371 31
- ? M8 20111824 DIN 371 31
- ? M10 20111826 DIN 371 31
- ? M12 20111827 DIN 376 31
- ? M16 20111829 DIN 376 31
- ? M20 20111831 DIN 376 31
- Control valve with lubrication
- Including air motor
- Adapter connection size 2
- The cutting head can be pivoted vertically downwards by 90  $^\circ$
- The cutting head is pivoted and rotatable through 360 °