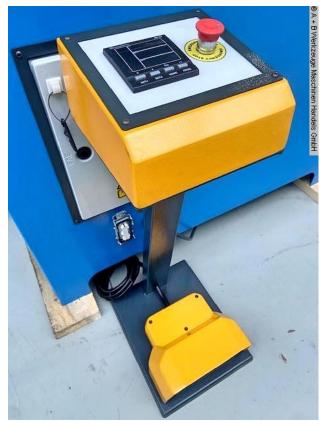

## Furnishing:

- electro-hydraulic horizontal bending machine
- large, robust machine table made of hardened steel
- Machine made of hardened and ground forged steel
- Digital display for stroke setting
- \* Programming of bend end point & retract point possible
- 1x tool set (1x bending punch / 1x 1V die)
- infinitely variable adjustment of the bending speed and pressing force
- 1x manual material stop
- Free-moving dual footswitch
- Machine can be moved with a pallet truck/stacker
- Operation manual