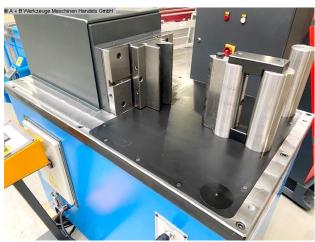

## Furnishing:

- electro-hydraulic horizontal bending machine
- large, robust machine table made of hardened steel
- Machine made of hardened and ground forged steel
- Digital display for stroke setting
- \* Programming of bend end point & retract point possible
- 1x tool set (1x bending punch / 1x 1V die)
- infinitely variable adjustment of the bending speed and pressing force
- 1x manual material stop
- Free-moving dual footswitch
- Machine can be moved with a pallet truck/stacker
- Operation manual

## **Machine attributes**

 pressure:
 40.0 t

 stroke:
 285 mm

 flat steel:
 250 x 24 mm

 working feed:
 10.0 mm/sec

 return speed:
 10.0 mm/min

 work height max.:
 930 mm

table:: 660 x 1250 mm