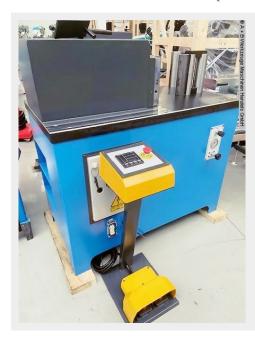

## Furnishing:

- electro-hydraulic horizontal bending machine
- large, robust machine table made of hardened steel
- Machine made of hardened and ground forged steel
- Digital display for stroke setting
- \* Programming of bend end point & retract point possible
- 1x tool set (1x bending punch / 1x 1V die)
- infinitely variable adjustment of the bending speed and pressing force
- 1x manual material stop
- Free-moving dual footswitch
- Machine can be moved with a pallet truck/stacker
- Operation manual

## **Machine attributes**

 pressure:
 40.0 t

 stroke:
 285 mm

 flat steel:
 250 x 24 mm

 working feed:
 10.0 mm/sec

 return speed:
 10.0 mm/min

 work height max.:
 930 mm

table:: 660 x 1250 mm