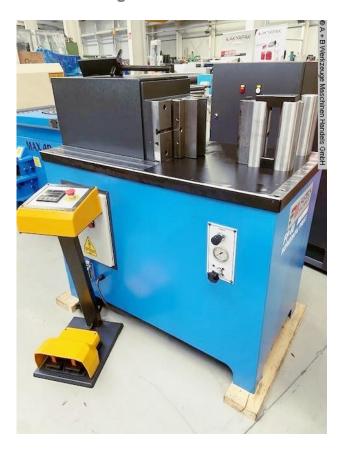

## Furnishing:

- electro-hydraulic horizontal bending machine
- large, robust machine table made of hardened steel
- Machine made of hardened and ground forged steel
- Digital display for stroke setting
- \* Programming of bend end point & retract point possible
- 1x tool set (1x bending punch / 1x 1V die)
- infinitely variable adjustment of the bending speed and pressing force
- 1x manual material stop
- Free-moving dual footswitch
- Machine can be moved with a pallet truck/stacker
- Operation manual

## **Machine attributes**

 pressure:
 40.0 t

 stroke:
 285 mm

 flat steel:
 250 x 24 mm

 working feed:
 10.0 mm/sec

 return speed:
 10.0 mm/min

 work height max.:
 930 mm

table:: 660 x 1250 mm