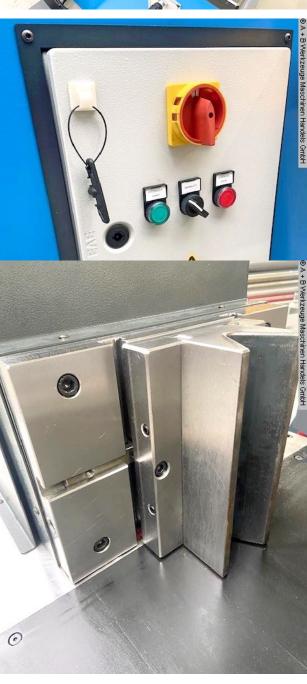

## Furnishing:

- electro-hydraulic horizontal bending machine
- large, robust machine table made of hardened steel
- Machine made of hardened and ground forged steel
- Digital display for stroke setting
- \* Programming of bend end point & retract point possible
- 1x tool set (1x bending punch / 1x 1V die)
- infinitely variable adjustment of the bending speed and pressing force
- 1x manual material stop
- Free-moving dual footswitch
- Machine can be moved with a pallet truck/stacker
- Operation manual

## **Machine images**

Rottweg 17 • D 48683 Ahaus Tel. (0 25 61) 93 84-0 Fax (0 25 61) 93 84 36 Internet: www.ab-maschinen.de E-Mail: info@ab-maschinen.de Schweißtechnik
Lagereinrichtungen
Industriebedarf
Werksvertretungen
Gebrauchtmaschinen