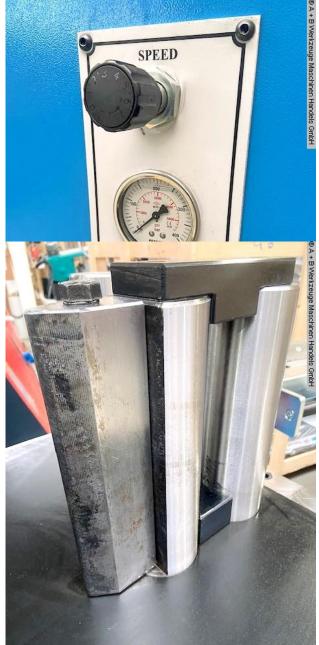

## Furnishing:

- electro-hydraulic horizontal bending machine
- large, robust machine table made of hardened steel
- Machine made of hardened and ground forged steel
- Digital display for stroke setting
- \* Programming of bend end point & retract point possible
- 1x tool set (1x bending punch / 1x 1V die)
- infinitely variable adjustment of the bending speed and pressing force
- 1x manual material stop
- Free-moving dual footswitch
- Machine can be moved with a pallet truck/stacker
- Operation manual

## **Machine attributes**

 pressure:
 40.0 t

 stroke:
 285 mm

 flat steel:
 250 x 24 mm

 working feed:
 10.0 mm/sec

 return speed:
 10.0 mm/min

 work height max.:
 930 mm

table:: 660 x 1250 mm