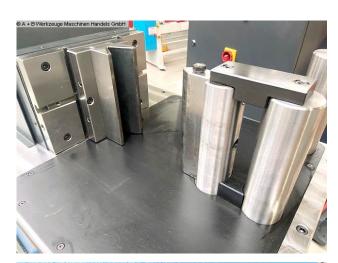

## Furnishing:

- electro-hydraulic horizontal bending machine
- large, robust machine table made of hardened steel
- Machine made of hardened and ground forged steel
- Digital display for stroke setting
- \* Programming of bend end point & retract point possible
- 1x tool set (1x bending punch / 1x 1V die)
- infinitely variable adjustment of the bending speed and pressing force
- 1x manual material stop
- Free-moving dual footswitch
- Machine can be moved with a pallet truck/stacker
- Operation manual

## **Machine attributes**

 pressure:
 40.0 t

 stroke:
 285 mm

 flat steel:
 250 x 24 mm

 working feed:
 10.0 mm/sec

 return speed:
 10.0 mm/min

 work height max.:
 930 mm

table:: 660 x 1250 mm